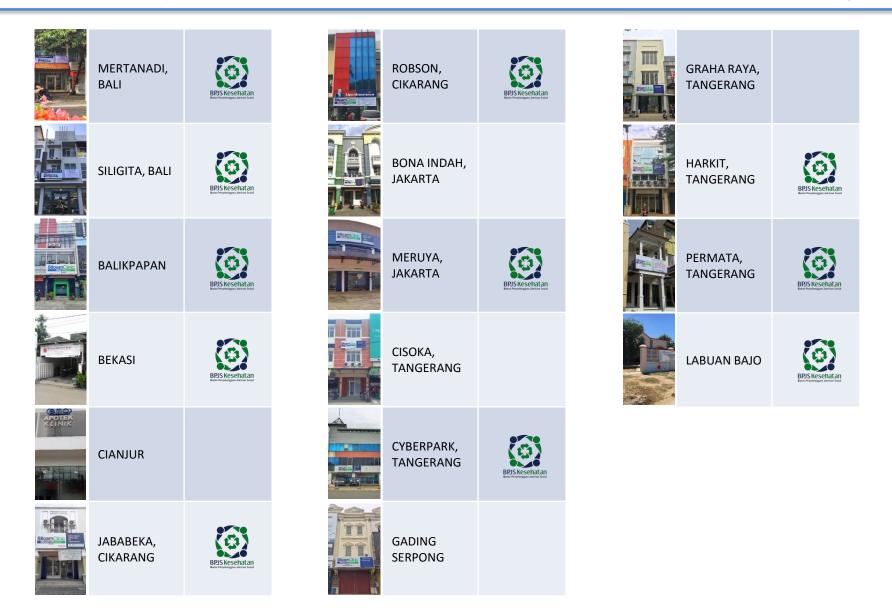

## Clinics – currently 16 operational located in Bali, Balikpapan, Bekasi, Jakarta and Tangerang