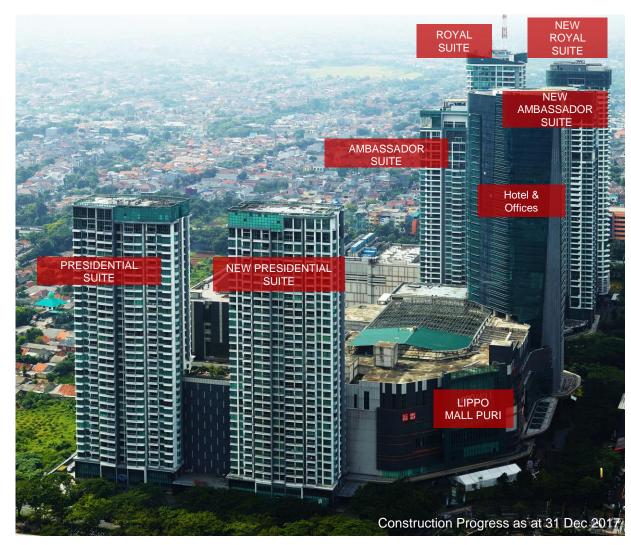

## TOTAL LAND AREA : 11.4 Ha (FIRST LAUNCHED ON AUGUST 2008)

#### SOLD (AS OF 30 SEP 2018)

| PRESIDENTIAL<br>SUITES               | AMBASSADOR<br>SUITES                 | ROYAL SUITES                         |
|--------------------------------------|--------------------------------------|--------------------------------------|
| 96%<br>Rp 449 bio<br>100% completion | 99%<br>Rp 357 bio<br>100% completion | 98%<br>Rp 367 bio<br>100% completion |
| NEW<br>PRESIDENTIAL<br>SUITES        | NEW<br>AMBASSADOR<br>SUITES          | NEW ROYAL<br>SUITES                  |
| 92%<br>Rp 626 bio                    | 91%<br>Rp 517 bio                    | 99%<br>Rp 367 bio                    |
| 99% completion                       | 98% completion                       | 100% completion                      |

#### **PAYMENT PROFILE**

| Cash                      | 29 % |
|---------------------------|------|
| Mortgage                  | 48 % |
| 12-36 Monthly Installment | 23 % |