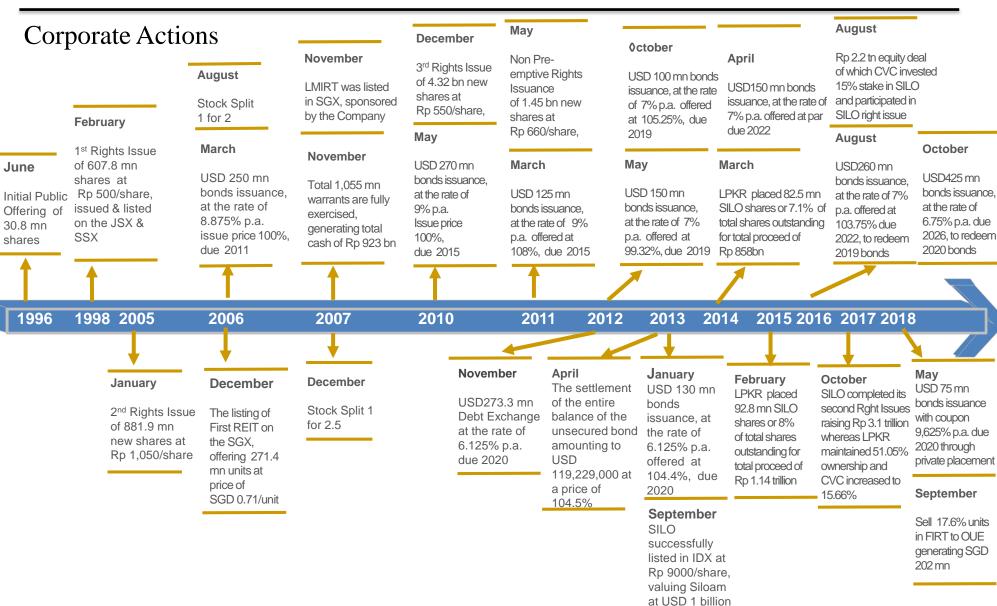

| 14    | 9     |
| % Government Expenditure             | 38        | 42      | 52       | 52        | 56          | 26    | 60    | 67        | 50    | 80    |
| % Private Expenditure                | 62        | 58      | 48       | 48        | 44          | 74    | 40    | 33        | 50    | 20    |
| Healthcare Spend as % of GDP         | 3         | 6       | 4        | 4         | 7           | 4     | 5     | 9         | 17    | 10    |
|                                      |           |         |          |           |             |       |       |           |       |       |
| Health expenditure per capita in PPP | 369       | 334     | 1.064    | 3.681     | 2.556       | 238   | 762   | 4.492     | 9.536 | 4.145 |





## LIPPO KARAWACI'S MILESTONES

June

30.8 mn

shares



### LIPPO KARAWACI'S MILESTONES



| Co:<br>October<br>Established<br>under the                                              | rporate<br>January<br>Started<br>Lippo<br>Village<br>Township<br>October | <b>June</b><br>Started<br>Tanjung           | July<br>Merger of 8<br>property-<br>related<br>companies,<br>in<br>Property,              | Launched                                                                                | August<br>Opened Px Pavilion<br>St Moritz, as part of<br>integrated developm<br>in West Jakarta<br>January<br>The Company formal | ised its 6                                                          | developmen<br>center of Ma<br>March<br>Launched | g, an integrated<br>it in the city<br>akassar                                                            | May<br>Lau