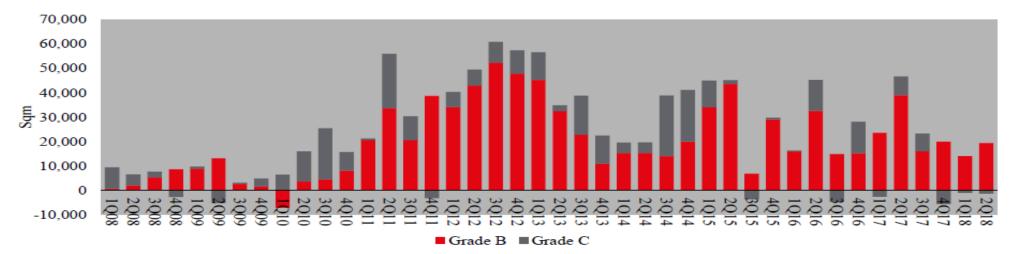

## DOMINANT POSITION IN RETAIL DEVELOPMENT & PROPERTY MANAGEMENT MANAGES 49 MALLS THROUGHOUT INDONESIA

- 3.4 million sqm GFA
- As of Sep 30, 2018 : Overall average occupancy 89% and 94% in LMIRT properties