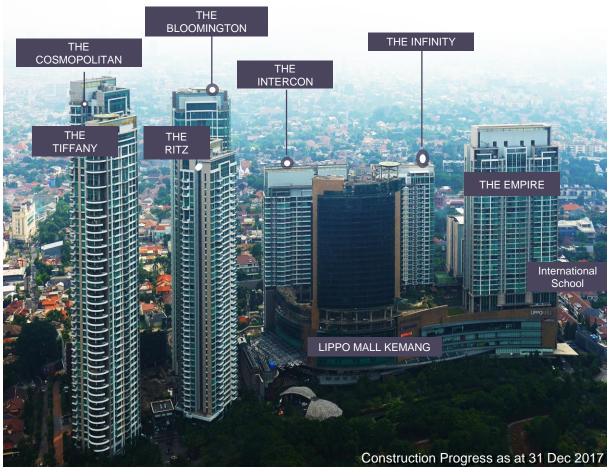

## A LANDMARK PROJECT – SOUTH JAKARTA (FIRST LAUNCHED ON JULY 2007)

#### SOLD (AS OF 30 SEP 2018)

| THE RITZ           | THE<br>COSMOPOLITAN                   | THE EMPIRE                 |
|--------------------|---------------------------------------|----------------------------|
| 98%<br>Rp 482 bio  | 97%<br>Rp 483 bio                     | 100%<br>Rp 352 bio         |
| 100% completion    | 100% completion                       | 100% completion            |
| THE TIFFANY        | THE INFINITY                          | THE INTERCON               |
| 100%<br>Rp 638 bio | 100%<br>Rp 439 bio                    | 100%<br>Rp 361 bio         |
| 100% completion    | 100% completion                       | 100% completion            |
| THE<br>BLOOMINGTON | PAYMENT                               | PROFILE                    |
| 91%<br>Rp 915 bio  | Cash<br>Mortgage<br>12-36 Monthly Ins | 30%<br>51%<br>tallment 19% |