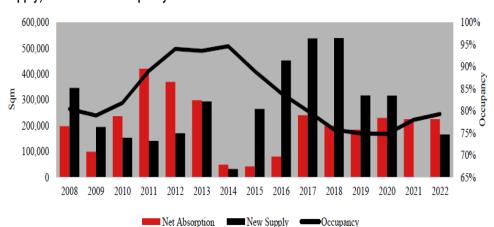

## DOMINANT POSITION IN RETAIL DEVELOPMENT & PROPERTY MANAGEMENT MANAGES 49 MALLS THROUGHOUT INDONESIA

- 3.4 million sqm GFA
- As of Sep 30, 2018 : Overall average occupancy 89% and 94% in LMIRT properties