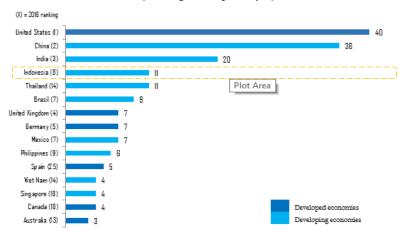

2017   | 2018<br>State Budget | 2019<br>State Budget |
|-------------------------|--------|----------------------|----------------------|
| Economic Growth (%)     | 5.07   | 5.4                  | 5.3                  |
| Inflation Rate (%)      | 3.61   | 3.5                  | 3.5                  |
| Exchange Rate (Rp/USD)  | 13,384 | 13,400               | 14.400               |
| 3 Month SBI (%)         | 4.98   | 5.2                  | 5.3                  |
| Oil Price (USD/bbl)     | 51,2   | 48                   | 70                   |
| Oil Lifting (k bbl/day) | 803.9  | 800                  | 750                  |



Source : Bank of Indonesia, Ministry of Finance

## Indonesia ranks fourth as the most prospective country for invesment for 2017-2019 (UNCTAD business survey)



"Indonesia ranks fourth as the most prospective country for investment for 2017-2019 (ranked eighth in the previous year)." Indonesia : TOP 3 destinations for investors (The Economist survey 2017)

"The Economist: Top 3 destination for attracting investors in Asia (after China & India)"





## INDONESIA PROPERTY SECTOR HAS ROOM TO GROW

#### PRICE PER SQM/ GDP PER CAPITA



#### ASIA PACIFIC PROPERTY

#### **RENTAL YIELD**



#### **PROPERTY PRICE (USD/SQM)**





#### LAND TITLES AVAILABLE :

1. Freehold

- 2. Right to Build (renewable leasehold)
- 3. Right to Use (renewable leasehold)

- may be held by Indonesian citizens only (not even by fully Indonesian- owned companies).
- may be held by Indonesian citizens and any company established in Indonesia for an initial 30 years.
- may be