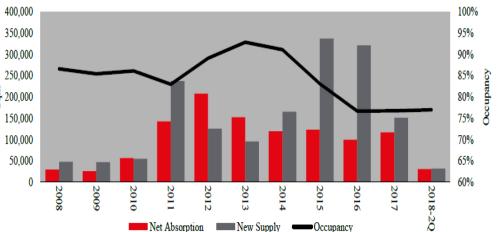

#### MANAGES 10 HOTELS THROUGHOUT INDONESIA

• As of Sep 30, 2018 : Overall average occupancy 71%