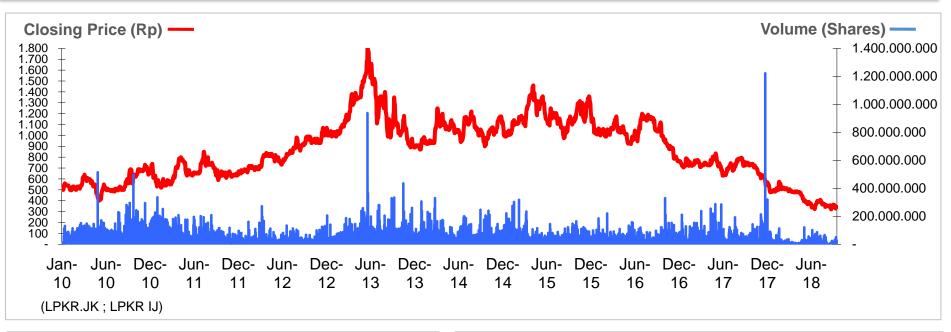

50 million Brand Value and AA- Brand Rating (from Brand Plc)



Lippo Cikarang received Indonesia Green Award 2018 in the category of pioneer in pollution prevention, saving water resources, development of biodiversity (from La Tofi School of CSR)



Lippo Cikarang received Certificate Appreciation from West Java Governor as its partner in developing West Java through its CSR in 2018



Lippo received Top Ten Developer in Indonesia award in 2018 (from BCI Asia)



Lippo Karawaci received Indonesia Property Award 2018 as Top Marketing Communication in the category City & Township (from Warta Ekonomi magazine)



Lippo Cikarang received Indonesia Property Award 2018 as Top Marketing Communication in the category Industrial Estate (from Warta Ekonomi magazine)



### SHARE PRICE PERFORMANCE







Source : Indonesia Stock Exchange

## TOP 20 LISTED COMPANIES BY TRADING VOLUME **WLIPPO**



| 20 N | lost Active Stocks by Trading Vol              | ume             |               |                    |           |      |  |  |  |  |
|------|------------------------------------------------|-----------------|---------------|--------------------|-----------|------|--|--|--|--|
|      |                                                |                 | Total Trading |                    |           |      |  |  |  |  |
| No.  | Listed Stocks                                  | Volume          | %             | Value (IDR)        | Freq. (x) | Days |  |  |  |  |
| 1,   | Hanson International Tbk. (MYRX)               | 169.374.346.047 | 9,12          | 21.336.090.726.768 | 266.690   |