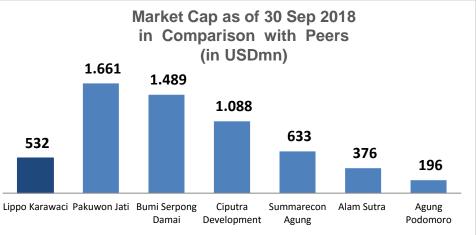

**Fast growing** Indonesian real estate group market cap has grown to USD 532 million<sup>1</sup> since the merger of eight property related companies in 2004. Market leaders in mixed use integrated developments, hospitals, and retail malls.