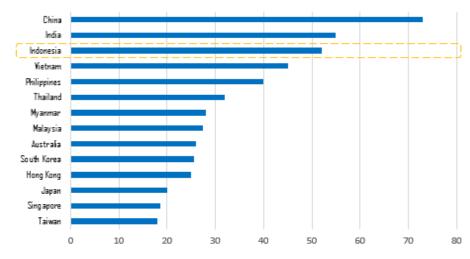

|
| Exchange Rate (Rp/USD)  | 13,384 | 13,400               | 14.400               |
| 3 Month SBI (%)         | 4.98   | 5.2                  | 5.3                  |
| Oil Price (USD/bbl)     | 51,2   | 48                   | 70                   |
| Oil Lifting (k bbl/day) | 803.9  | 800                  | 750                  |



Source : Bank of Indonesia, Ministry of Finance

## Indonesia ranks fourth as the most prospective country for invesment for 2017-2019 (UNCTAD business survey)



"Indonesia ranks fourth as the most prospective country for investment for 2017-2019 (ranked eighth in the previous year)." Indonesia : TOP 3 destinations for investors (The Economist survey 2017)

"The Economist: Top 3 destination for attracting investors in Asia (after China & India)"





## INDONESIA PROPERTY SECTOR HAS ROOM TO GROW

#### PRICE PER SQM/ GDP PER CAPITA



#### ASIA PACIFIC PROPERTY

#### **RENTAL YIELD**



#### **PROPERTY PRICE (USD/SQM)**





#### LAND TITLES AVAILABLE :

1. Freehold

- 2. Right to Build (renewable leasehold)
- 3. Right to Use (renewable leasehold)

- may be held by Indonesian citizens only (not even by fully Indonesian- owned companies).
- may be held by Indonesian citizens and any company established in Indonesia for an initial 30 years.
- may be held by Indonesian citizens, any company and foreigner residence in Indonesia for an initial 30 years, extendable for another 20 years and renewable for another 30 years

#### **OPTIONS FOR FOREIGN OWNERSHIP :**

- Foreign residence in Indonesia can purchase property in own name under *Rig