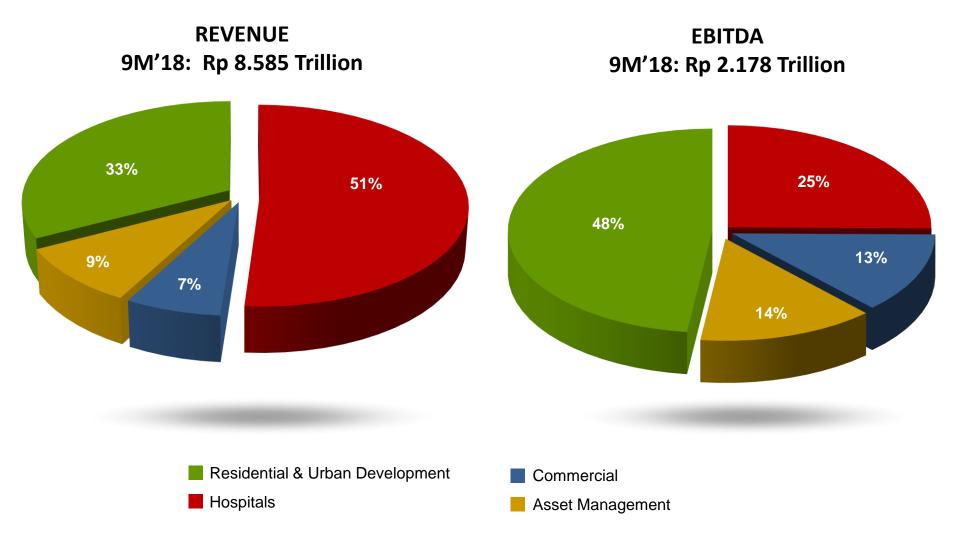

## INCOME STATEMENTS: 9M'2018 AND 9M'2017

NPAT 9M'18: RP 470 BILLION

Source : Company as of 9M'2018

NPAT 9M'17: RP 625 BILLION