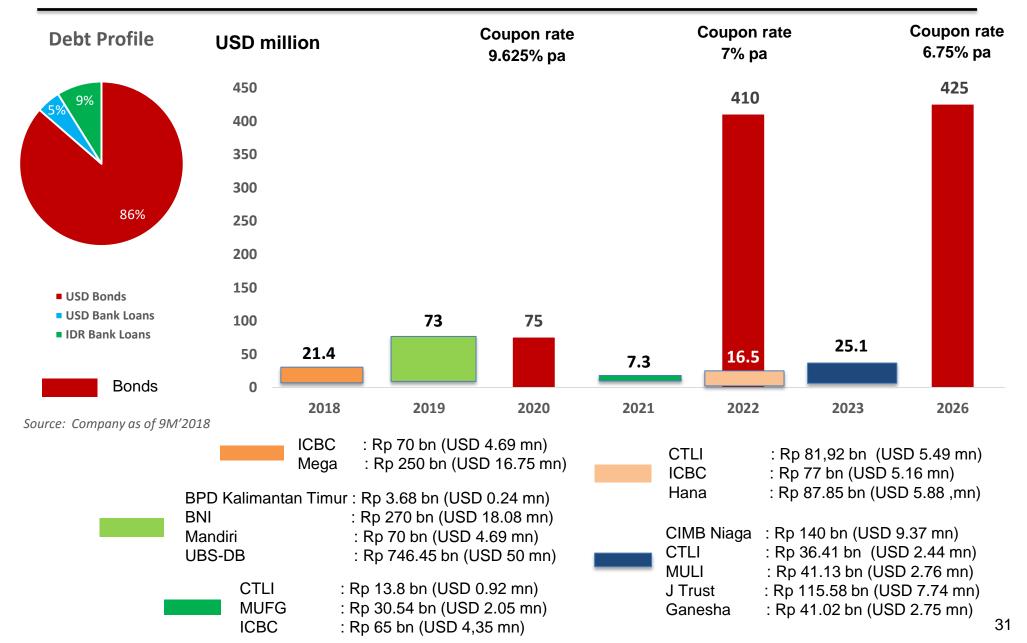

|-------------|--------|--------|--------|--------|
| TOTAL ASSET               | 52.985      | 56.772 | 45.604 | 41.327 | 37.773 |
| TOTAL LIABILITIES         | 25.840      | 26.912 | 23.529 | 22.410 | 20.152 |
| TOTAL EQUITY              | 20.196      | 22.829 | 18.572 | 16.394 | 15.588 |
|                           |             |        |        |        |        |
| TOTAL DEBT                | 15.217      | 13.837 | 13.663 | 12.365 | 9.997  |
| CASH AND CASH EQUIVALENTS | 1.849       | 2.538  | 3.250  | 1.839  | 3.529  |
|                           |             |        |        |        |        |
| D/E RATIO (X)*            | 0.8         | 0.6    | 0.7    | 0.8    | 0.6    |
| NET GEARING RATIO (X)*    | 0.7         | 0.5    | 0.6    | 0.6    | 0.4    |

# DEBT MATURITY PROFILE





## ATTRACTIVE ASSET VALUE



|                                              | Ownership (% | Land Area (ha)          | Accete Value (Dr. hr.) |   |
|----------------------------------------------|--------------|-------------------------|------------------------|---|
| URBAN DEVELOPMENT:                           | Ownership (% | Land Area (na)          | Assets Value (Rp bn)   |   |
| Lippo Village                                | 100          | 408                     | 8 28.783               |   |
| Lippo Cikarang                               | 54,4         | 622                     |                        |   |
| Tanjung Bunga                                | 62,7         | 192                     |                        |   |
| San Diego Hills                              | 100