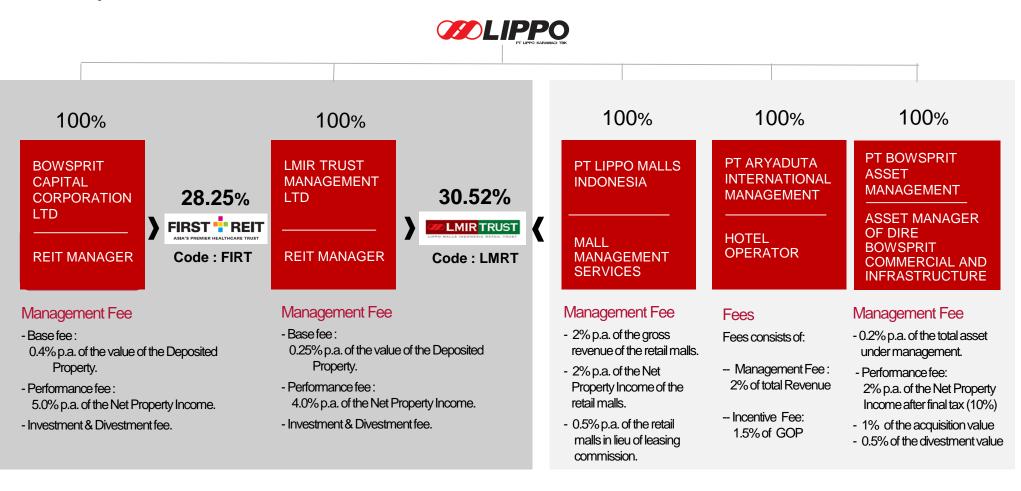

# Managed by Bowsprit Capital Corporation Limited, First REIT's portfolio consists of 20 properties located in Indonesia, Singapore and South Korea

Manages 15 Siloam Hospitals and 2 Aryaduta Hotels in Indonesia

<sup>•</sup> As of Sep 30, 2018 : Annualised DPU : SGD 8.62 cents

#### MANAGES 23 RETAIL MALLS AND 7 RETAIL SPACES

• As of Jun 30, 2018 : Annualised DPU: SGD 2.52 cents