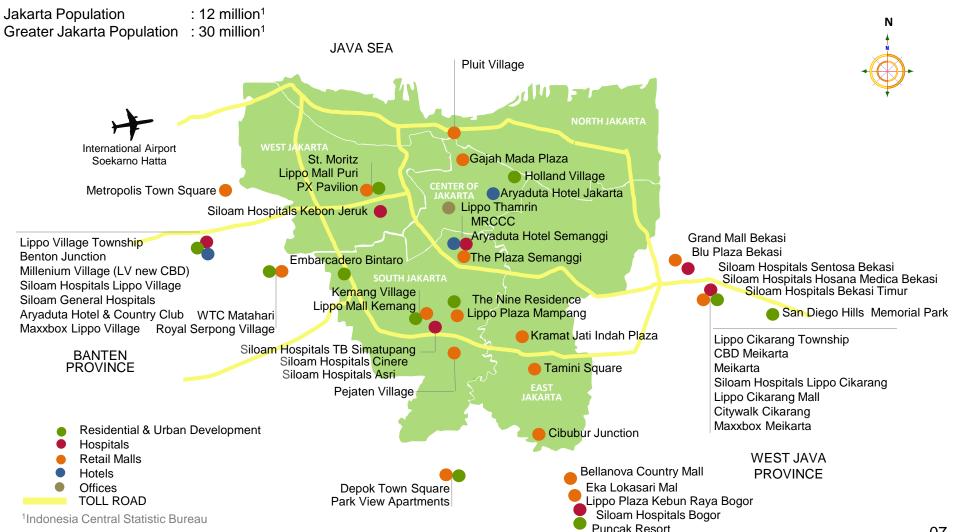

ation                                                             | rooms                                                       | Town Management                                                 |  |  |  |  |
| San Diego Hills : 7%                                              |                                                                                                  |                                                             |                                                                 |  |  |  |  |





## INCOME STATEMENTS: 9M'2018 AND 9M'2017





NPAT 9M'18: RP 470 BILLION

Source : Company as of 9M'2018

NPAT 9M'17: RP 625 BILLION



## MOST DIVERSIFIED LANDBANK AND PROJECTS

### INDONESIA





# MOST DIVERSIFIED LANDBANK AND PROJECTS

### **PROJECTS IN GREATER JAKARTA**



## MOST INTEGRATED BUSINESS MODEL IN INDONESIAN PROPERTY SECTOR





DEVELOPMENT AND OPERATING CAPABILITIES ACROSS THE SPECTRUM OF REAL ESTATE PRODUCTS



## HIGHLY EXPERIENCED & PROFESSIONAL MANAGEMENT

#### **BOARD OF COMMISSIONERS:**



Theo L. Sambuaga Chairman



Agum Gumelar



Ketut Budi Wijaya President Director

#### **BOARD OF DIRECTORS:**



Hendra Sidin\* Vice President Director



Tjokro Libianto



Farid Harianto



H. Sutiyoso



**Richard Setiadi** 





Alwi Sjaaf



Wijaya Subekti

Marshal Martinus\*

# **GROWTH STRATEGIES**



| RESIDENTIAL AND<br>URBAN DEVELOPMENT