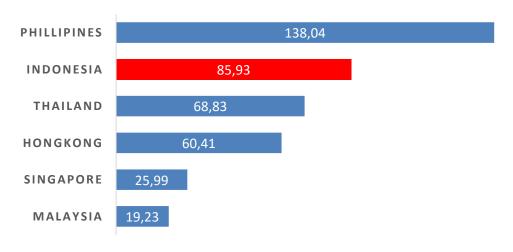

|
| 3 Month SBI (%)         | 4.98   | 5.2                  | 5.3                  |
| Oil Price (USD/bbl)     | 51,2   | 48                   | 70                   |
| Oil Lifting (k bbl/day) | 803.9  | 800                  | 750                  |



Source : Bank of Indonesia, Ministry of Finance

## Indonesia ranks fourth as the most prospective country for invesment for 2017-2019 (UNCTAD business survey)



"Indonesia ranks fourth as the most prospective country for investment for 2017-2019 (ranked eighth in the previous year)." Indonesia : TOP 3 destinations for investors (The Economist survey 2017)

"The Economist: Top 3 destination for attracting investors in Asia (after China & India)"





## INDONESIA PROPERTY SECTOR HAS ROOM TO GROW

#### PRICE PER SQM/ GDP PER CAPITA



#### ASIA PACIFIC PROPERTY

#### **RENTAL YIELD**



#### **PROPERTY PRICE (USD/SQM)**





#### LAND TITLES AVAILABLE :

1. Freehold

- 2. Right to Build (renewable leasehold)
- 3. Right to Use (renewable leasehold)

- may be held by Indonesian citizens only (not even by fully Indonesian- owned companies).
- may be held by Indonesian citizens and any company established in Indonesia for an initial 30 years.
- may be held by Indonesian citizens, any company and foreigner residence in Indonesia for an initial 30 years, extendable for another 20 years and renewable for another 30 years

#### **OPTIONS FOR FOREIGN OWNERSHIP :**

- Foreign residence in Indonesia can purchase property in own name under *Right to Use* title under Government Regulation no 103/2015 dated on 22 December 2015 and