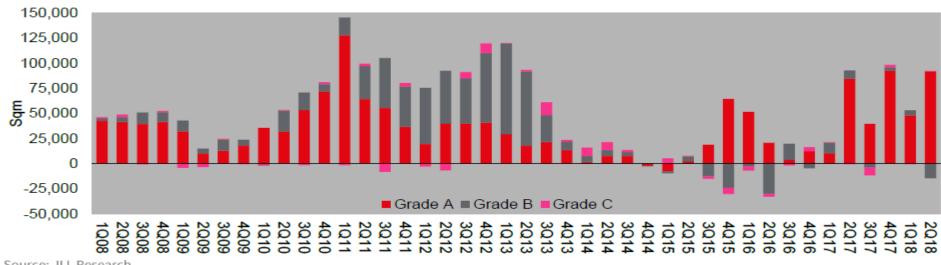

## DOMINANT POSITION IN RETAIL DEVELOPMENT & PROPERTY MANAGEMENT MANAGES 49 MALLS THROUGHOUT INDONESIA

- 3.4 million sqm GFA
- As of Sep 30, 2018 : Overall average occupancy 89% and 94% in LMIRT properties