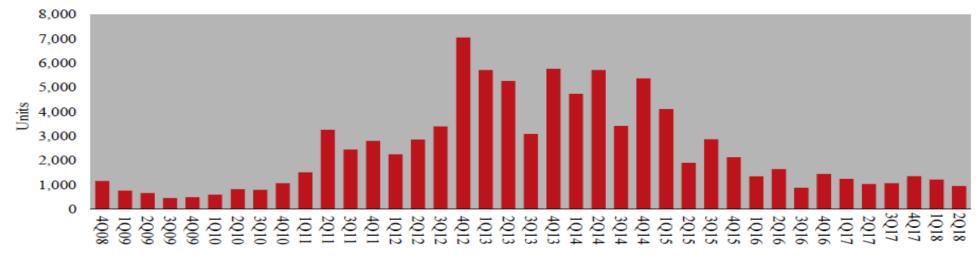

## DOMINANT POSITION IN RETAIL DEVELOPMENT & PROPERTY MANAGEMENT MANAGES 49 MALLS THROUGHOUT INDONESIA

- 3.4 million sqm GFA
- As of Sep 30, 2018 : Overall average occupancy 89% and 94% in LMIRT properties