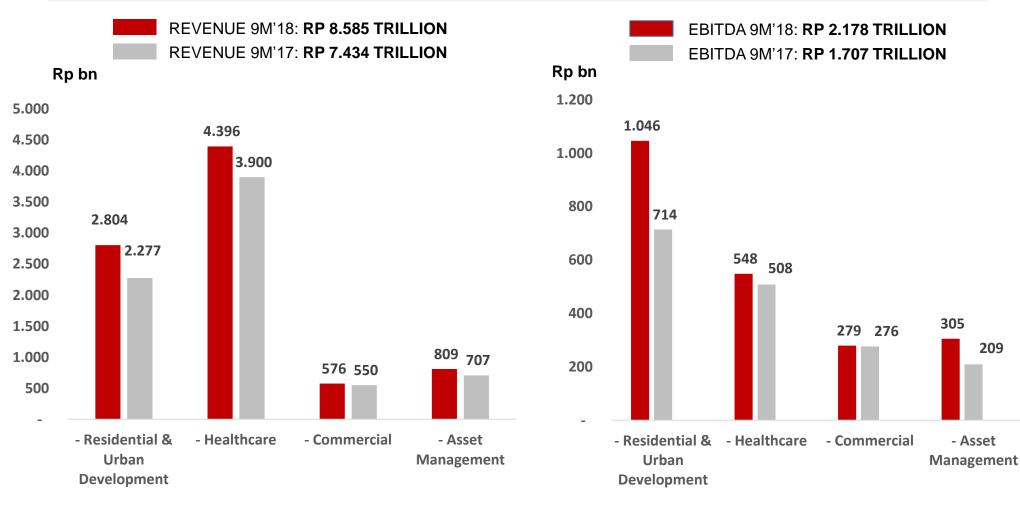

## INCOME STATEMENTS: 9M'2018 AND 9M'2017

NPAT 9M'18: RP 470 BILLION

Source : Company as of 9M'2018

NPAT 9M'17: RP 625 BILLION