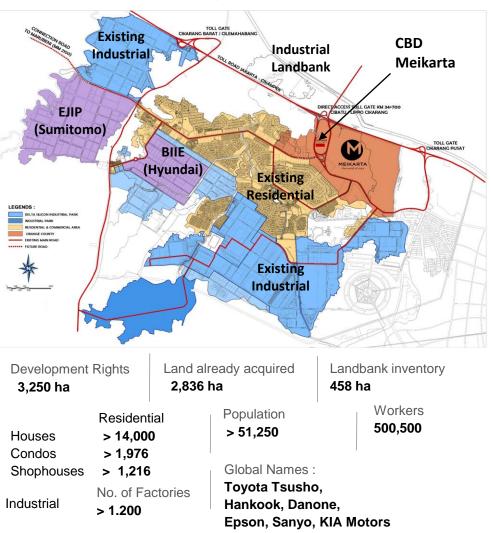

### A New Visionary City Redefining The Meaning of Beautiful Nodern 250.000 New Housing for 1.000.000 communities

PATIMBAN DEEP SEAPORT EST. VALUE : Rp 40 T EST. COMPLETION : 2019 (PARTIAL)

LRT CAWANG –BEKASI TIMUR – CIKARANG EST. VALUE : Rp 3,2 T EST. COMPLETION : 2019

KERTAJATI INTERNATIONAL AIRPORT EST. VALUE : Rp 23 T OPEN: MAY 2018

APM (MONORAIL) CONNECTING 7 INDUSTRIAL AREAS EST. VALUE : Rp 21 T EST. COMPLETION : 2020

EXPRESS TRAIN JAKARTA – BANDUNG EST. VALUE : Rp 65 T EST. COMPLETION : 2021 (PARTIAL)

ELEVATED TOLL JAKARTA – CIKAMPEK EST. VALUE : Rp 16 T EST. COMPLETION : 2019

- World Class \*
- Facilities
- Industrial Research CenterTop 3 Universities
- Top 5 High Schools & Top 10 Primary Schools

Malls 300,000 sqm

•

- International Financial Center •
- 10 International 5 Star Hotels •
- National Library
- Opera Theatre & Art Center
- International Health Center