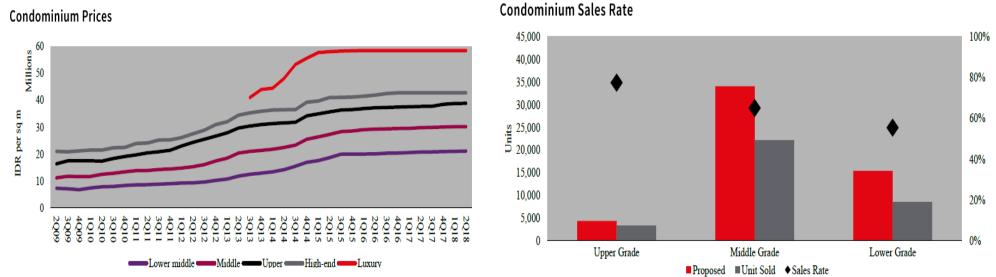

# PROPERTY MARKETING SALES

| <u>(in Rp bn)</u>      | FY 2015 | FY 2016 | FY 2017 | 9M 2017 | 9M 2018 | Budget 2018 |
|------------------------|---------|---------|---------|---------|---------|-------------|
|                        |         |         |         |         |         |             |
| Residential            | 3.039   | 973     | 423     | 292     | 893     | 1.162       |
| Low Rise               | 1.129   | 573     | 227     | 111     | 811     | 593         |
| High Rise              | 1.910   | 400     | 196     | 181     | 82      | 569         |
| Commercial             | 127     | -       | 63      | 55      | 15      | 250         |
| Industrial             | 279     | 75      | 78      | 64      | 53      | 100         |
| Unique Product SDH     | 178     | 154     | 138     | 109     | 164     | 178         |
| Retail Space Inventory | -       | -       | -       | -       | -       | -           |
| Total Property Sales   | 3.623   | 1.201   | 702     | 521     | 1.125   | 1.690       |
| Assets sold to REITS   | -       | 938     | 1.109   | -       | -       | 4.000       |
| Total Marketing Sales  | 3.623   | 2.139   | 1.811   | 521     | 1.125   | 5.690       |