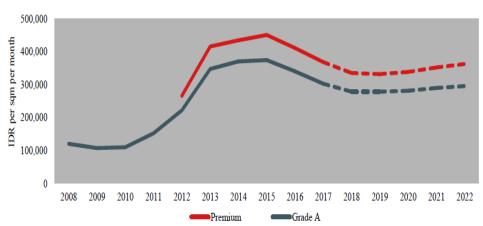

## DOMINANT POSITION IN RETAIL DEVELOPMENT & PROPERTY MANAGEMENT MANAGES 49 MALLS THROUGHOUT INDONESIA

- 3.4 million sqm GFA
- As of Sep 30, 2018 : Overall average occupancy 89% and 94% in LMIRT properties