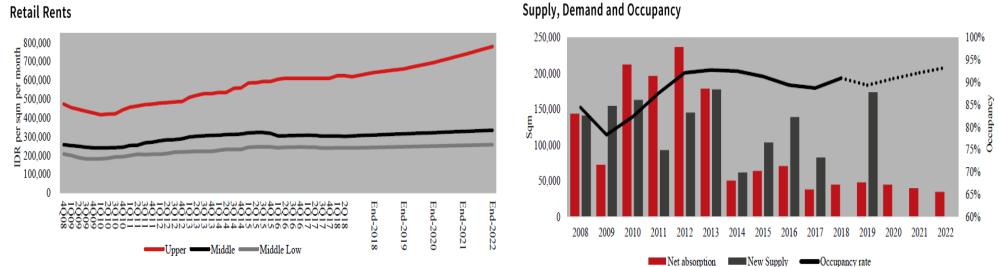

## DOMINANT POSITION IN RETAIL DEVELOPMENT & PROPERTY MANAGEMENT MANAGES 49 MALLS THROUGHOUT INDONESIA

- 3.4 million sqm GFA
- As of Sep 30, 2018 : Overall average occupancy 89% and 94% in LMIRT properties