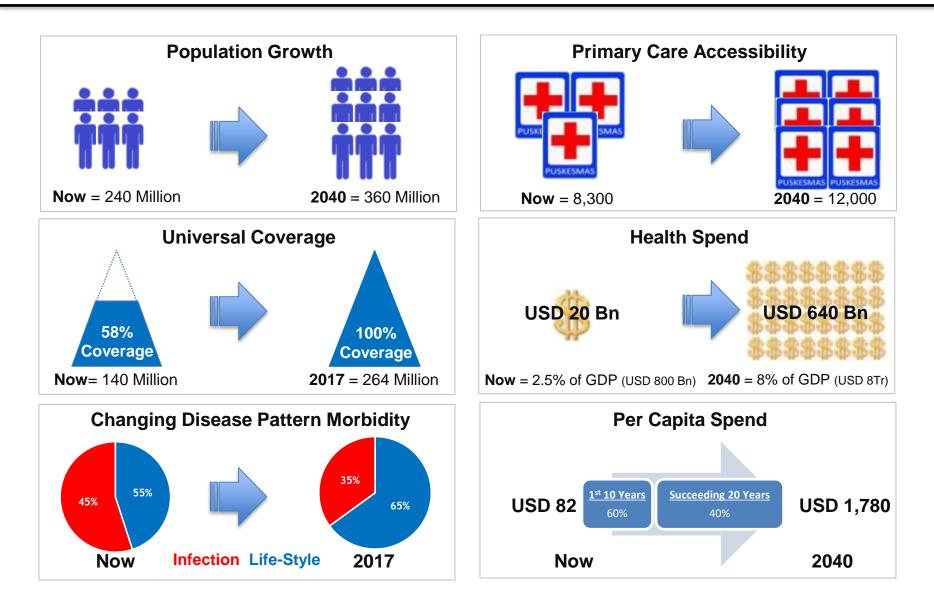

MARKET







Source: JLL Research

### **OVERVIEW OF JAKARTA'S RETAIL MARKET**





#### **Retail Net Absorption**



Source: JLL Research

48



## **OVERVIEW OF JAKARTA'S OFFICE MARKET - CBD AREA**



#### Net Achievable Rent



#### Supply, Demand and Occupancy

#### Net Absorption



Source: JLL Research

## **OVERVIEW OF JAKARTA'S OFFICE MARKET – non CBD AREA**



#### Supply, Demand and Occupancy



#### Net Absorption



Source: JLL Research



### Indonesia - Severely Underserved Healthcare Market

and

Qualified

Doctors...

#### Beds and Doctors



- global average
- Ample opportunity for private healthcare • operators to fill the supply gap



Ability to attract and retain doctors and specialists is a critical success factor for hospitals



### INDONESIA HEALTHCARE LANDSCAPE



## MARKET DRIVERS & RESTRAINTS IN INDONESIA'S HEALTHCARE SECTOR



#### **MARKET DRIVERS**



©2012 KPMG Services Pte. Ltd (Registration No. 200003956 G), a Singapore incorporated company & a member firm of the KPMG network of indpendent member firms affiliated with KPMG international cooperative ("KPMG International"), a Swiss entity. All rights reserved.

#### MARKET RESTRAINTS



| No | OWNER                                  | 31 Dec 12 | 31 Dec 13 | 31 Dec 14 | 31 Dec 15 | 31 Dec 16 | 31 Dec 17 | 30 Jun 18 |
|----|----------------------------------------|-----------|-----------|-----------|-----------|-----------|-----------|-----------|
|    |                                        |           |           |           |           |           |           |           |
| 1  | MOH