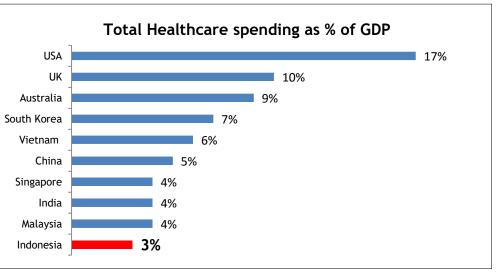

| 10        | 11          | 174   | 27    | 6         | 14    | 9     |
| % Government Expenditure             | 38        | 42      | 52       | 52        | 56          | 26    | 60    | 67        | 50    | 80    |
| % Private Expenditure                | 62        | 58      | 48       | 48        | 44          | 74    | 40    | 33        | 50    | 20    |
| Healthcare Spend as % of GDP         | 3         | 6       | 4        | 4         | 7           | 4     | 5     | 9         | 17    | 10    |
|                                      |           |         |          |           |             |       |       |           |       |       |
| Health expenditure per capita in PPP | 369       | 334     | 1.064    | 3.681     | 2.556       | 238   | 762   | 4.492     | 9.536 | 4.145 |





## LIPPO KARAWACI'S MILESTONES

June

30.8 mn

shares



### LIPPO KARAWACI'S MILESTONES



| Co:<br>October<br>Established<br>under the                                              | rporate<br>January<br>Started<br>Lippo<br>Village<br>Township<br>October | <b>June</b><br>Started<br>Tanjung           | July<br>Merger of 8<br>property-<br>related<br>companies,<br>in<br>Property,              | Launched                                                                                | August<br>Opened Px Pavilion<br>St Moritz, as part of<br>integrated developm<br>in West Jakarta<br>January<br>The Company formal | ised its 6                                                          | developmen<br>center of Ma<br>March<br>Launched | g, an integrated<br>it in the city<br>akassar