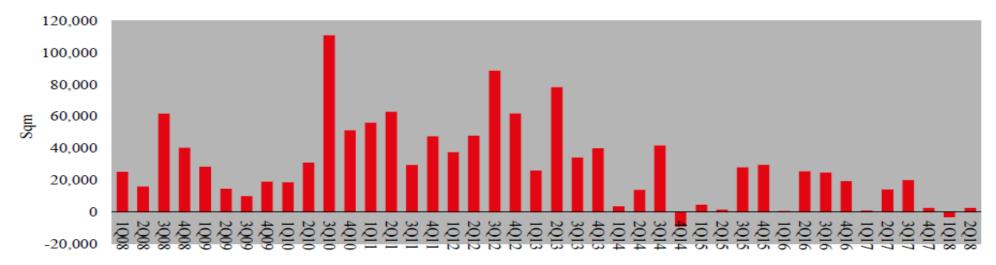

## DOMINANT POSITION IN RETAIL DEVELOPMENT & PROPERTY MANAGEMENT MANAGES 49 MALLS THROUGHOUT INDONESIA

- 3.4 million sqm GFA
- As of Sep 30, 2018 : Overall average occupancy 89% and 94% in LMIRT properties