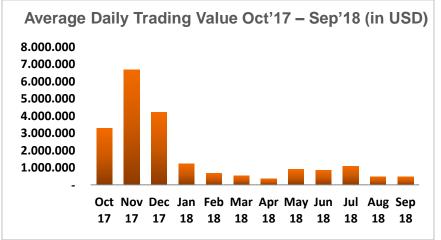

million Brand Value and AA- Brand Rating (from Brand Plc)



Lippo Cikarang received Indonesia Green Award 2018 in the category of pioneer in pollution prevention, saving water resources, development of biodiversity (from La Tofi School of CSR)



Lippo Cikarang received Certificate Appreciation from West Java Governor as its partner in developing West Java through its CSR in 2018



Lippo received Top Ten Developer in Indonesia award in 2018 (from BCI Asia)



Lippo Karawaci received Indonesia Property Award 2018 as Top Marketing Communication in the category City & Township (from Warta Ekonomi magazine)



Lippo Cikarang received Indonesia Property Award 2018 as Top Marketing Communication in the category Industrial Estate (from Warta Ekonomi magazine)



### SHARE PRICE PERFORMANCE







Source : Indonesia Stock Exchange

## TOP 20 LISTED COMPANIES BY TRADING VOLUME **WLIPPO**



| 20 N | lost Active Stocks by Trading Vol              | ume             |               |                    |           |      |  |  |  |  |
|------|------------------------------------------------|-----------------|---------------|--------------------|-----------|------|--|--|--|--|
|      |                                                |                 | Total Trading |                    |           |      |  |  |  |  |
| No.  | Listed Stocks                                  | Volume          | %             | Value (IDR)        | Freq. (x) | Days |  |  |  |  |
| 1,   | Hanson International Tbk. (MYRX)               | 169.374.346.047 | 9,12          | 21.336.090.726.768 | 266.690   | 1