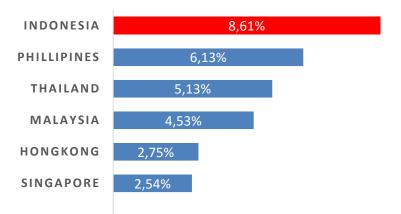

| 5.3                  |
| Oil Price (USD/bbl)     | 51,2   | 48                   | 70                   |
| Oil Lifting (k bbl/day) | 803.9  | 800                  | 750                  |



Source : Bank of Indonesia, Ministry of Finance

## Indonesia ranks fourth as the most prospective country for invesment for 2017-2019 (UNCTAD business survey)



"Indonesia ranks fourth as the most prospective country for investment for 2017-2019 (ranked eighth in the previous year)." Indonesia : TOP 3 destinations for investors (The Economist survey 2017)

"The Economist: Top 3 destination for attracting investors in Asia (after China & India)"





## INDONESIA PROPERTY SECTOR HAS ROOM TO GROW

#### PRICE PER SQM/ GDP PER CAPITA



#### ASIA PACIFIC PROPERTY

#### **RENTAL YIELD**



#### **PROPERTY PRICE (USD/SQM)**





#### LAND TITLES AVAILABLE :

1. Freehold

- 2. Right to Build (renewable leasehold)
- 3. Right to Use (renewable leasehold)

- may be held by Indonesian citizens only (not even by fully Indonesian- owned companies).
- may be held by Indonesian citizens and any company established in Indonesia for an initial 30 years.
- may be held by Indonesian citizens, any company and foreigner residence in Indonesia for an initial 30 years, extendable for another 20 years and renewable for another 30 years

#### **OPTIONS FOR FOREIGN OWNERSHIP :**

- Foreign residence in Indonesia can purchase property in own name under *Right to Use* title under Government Regulation no 103/2015 dated on 22 December 2015 and further reinforced by The Ministry of Agricultural an