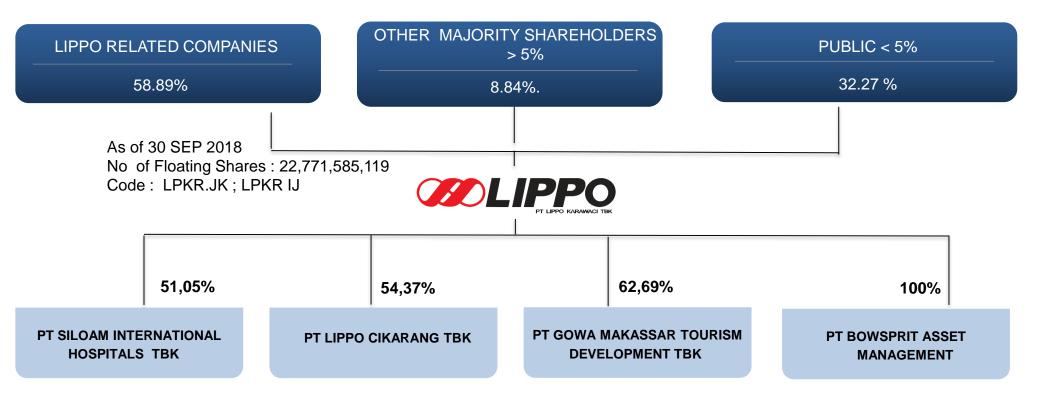

TS



| CORPORATE STRUCTURE                          | 01      |
|----------------------------------------------|---------|
| LARGEST & MOST INTEGRATED PROPERTY COMPANY   | 02      |
| FOUR BUSINESS DIVISIONS                      | 03      |
| MOST RECENT FINANCIAL RESULTS                | 04 - 05 |
| DIVERSIFIED LANDBANK & PROJECTS              | 06 - 07 |
| MOST INTEGRATED BUSINESS MODEL               | 08      |
| HIGHLY EXPERIENCED & PROFESSIONAL MANAGEMENT | 09      |
| GROWTH STRATEGIES                            | 10      |
| OUR PORTFOLIO                                | 11 - 28 |
| FINANCIAL PERFORMANCE                        | 29 - 33 |
| MEIKARTA                                     | 34 - 40 |
| APPENDICES                                   | 41 - 61 |

## CORPORATE STRUCTURE





## LARGEST & MOST INTEGRATED PROPERTY COMPANY



**Largest listed** property Company by Revenue and Total Assets. Revenue and Total Assets as per 9M 2018: USD 575 million and USD 3.5 billion, respectively.

**Fast growing** Indonesian real estate group market cap has grown to USD 532 million<sup>1</sup> since the merger of eight property related companies in 2004. Market leaders in mixed use integrated developments, hospitals, and retail malls.

**Integrated business model** with ability to recycle capital, and **largest diversified landbank** throughout Indonesia.

Only Property Company **rated** by three rating agencies (B- by Standard & Poor's<sup>2</sup>, CCC+ by Fitch<sup>3</sup>, B3- by Moody's <sup>4</sup>)

Included in major Indonesia Stock Exchange Indices: LQ45, Kompas-100, JII