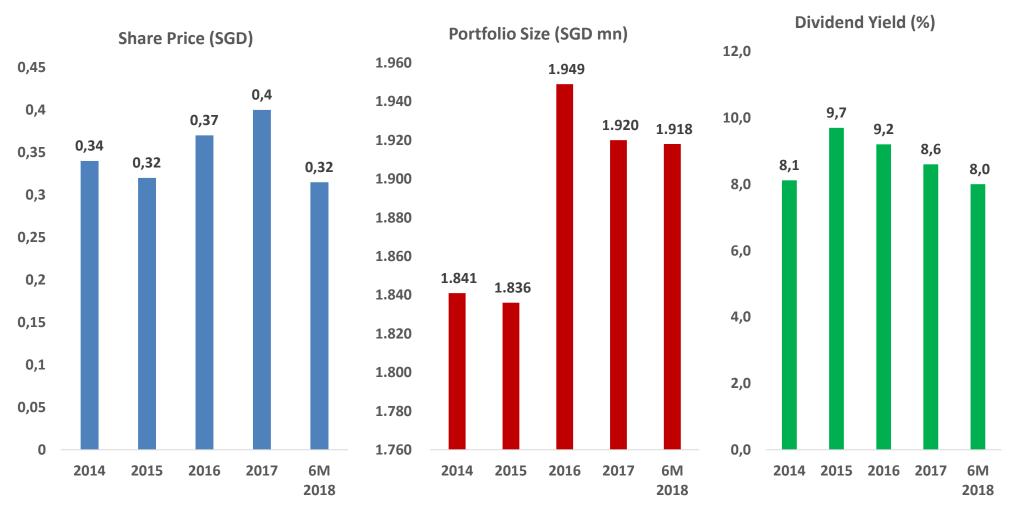

# Managed by Bowsprit Capital Corporation Limited, First REIT's portfolio consists of 20 properties located in Indonesia, Singapore and South Korea

Manages 15 Siloam Hospitals and 2 Aryaduta Hotels in Indonesia

<sup>•</sup> As of Sep 30, 2018 : Annualised DPU : SGD 8.62 cents

#### MANAGES 23 RETAIL MALLS AND 7 RETAIL SPACES

• As of Jun 30, 2018 : Annualised DPU: SGD 2.52 cents