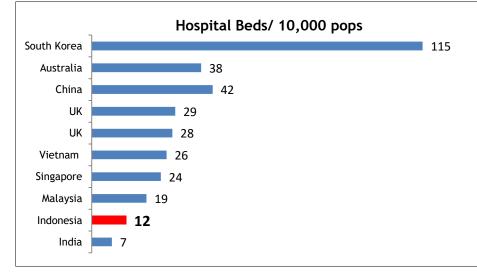

| 10        | 11          | 174   | 27    | 6         | 14    | 9     |
| % Government Expenditure             | 38        | 42      | 52       | 52        | 56          | 26    | 60    | 67        | 50    | 80    |
| % Private Expenditure                | 62        | 58      | 48       | 48        | 44          | 74    | 40    | 33        | 50    | 20    |
| Healthcare Spend as % of GDP         | 3         | 6       | 4        | 4         | 7           | 4     | 5     | 9         | 17    | 10    |
|                                      |           |         |          |           |             |       |       |           |       |       |
| Health expenditure per capita in PPP | 369       | 334     | 1.064    | 3.681     | 2.556       | 238   | 762   | 4.492     | 9.536 | 4.145 |





## LIPPO KARAWACI'S MILESTONES

June

30.8 mn

shares



### LIPPO KARAWACI'S MILESTONES



| Co:<br>October<br>Established<br>under the                                              | rporate<br>January<br>Started<br>Lippo<br>Village<br>Township<br>October | <b>June</b><br>Started<br>Tanjung           | July<br>Merger of 8<br>property-<br>related<br>companies,<br>in<br>Property,              | Launched                                                                                | August<br>Opened Px Pavilion<br>St Moritz, as part of<br>integrated developm<br>in West Jakarta<br>January<br>The Company formal | ised its 6                                                          | developmen<br>center of Ma<br>March<br>Launched | g, an integrated<br>it in the city<br>akassar