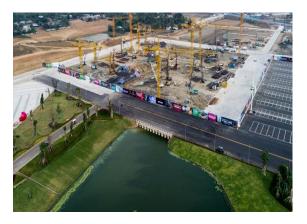

COMPLETION : 2019 (PARTIAL)



LRT CAWANG –BEKASI TIMUR – CIKARANG EST. VALUE : Rp 3,2 T EST. COMPLETION : 2019



KERTAJATI INTERNATIONAL AIRPORT EST. VALUE : Rp 23 T OPEN: MAY 2018



APM (MONORAIL) CONNECTING 7 INDUSTRIAL AREAS EST. VALUE : Rp 21 T EST. COMPLETION : 2020



EXPRESS TRAIN JAKARTA – BANDUNG EST. VALUE : Rp 65 T EST. COMPLETION : 2021 (PARTIAL)



ELEVATED TOLL JAKARTA – CIKAMPEK EST. VALUE : Rp 16 T EST. COMPLETION : 2019









- World Class \*
- Facilities
- Industrial Research CenterTop 3 Universities
- Top 5 High Schools & Top 10 Primary Schools



Malls 300,000 sqm

•

- International Financial Center •
- 10 International 5 Star Hotels •
- National Library
- Opera Theatre & Art Center
- International Health Center

### **MEIKARTA UNDER CONSTRUCTION**

















### MEIKARTA: LAUNCHED IN MAY 2017







#### American Style



#### European Style



#### Asian Style



#### Modern Style



## APPENDICES

## LIPPO GROUP



| RETAIL