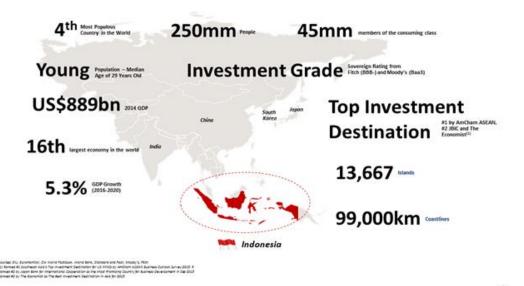

## INDONESIA: ATTRACTIVE GROWING MARKET

#### **Economic Indicators**

|                         | 2017   | 2018<br>State Budget | 2019<br>State Budget |
|-------------------------|--------|----------------------|----------------------|
| Economic Growth (%)     | 5.07   | 5.4                  | 5.3                  |
| Inflation Rate (%)      | 3.61   | 3.5                  | 3.5                  |
| Exchange Rate (Rp/USD)  | 13,384 | 13,400               | 14.400               |
| 3 Month SBI (%)         | 4.98   | 5.2                  | 5.3                  |
| Oil Price (USD/bbl)     | 51,2   | 48                   | 70                   |
| Oil Lifting (k bbl/day) | 803.9  | 800                  | 750                  |