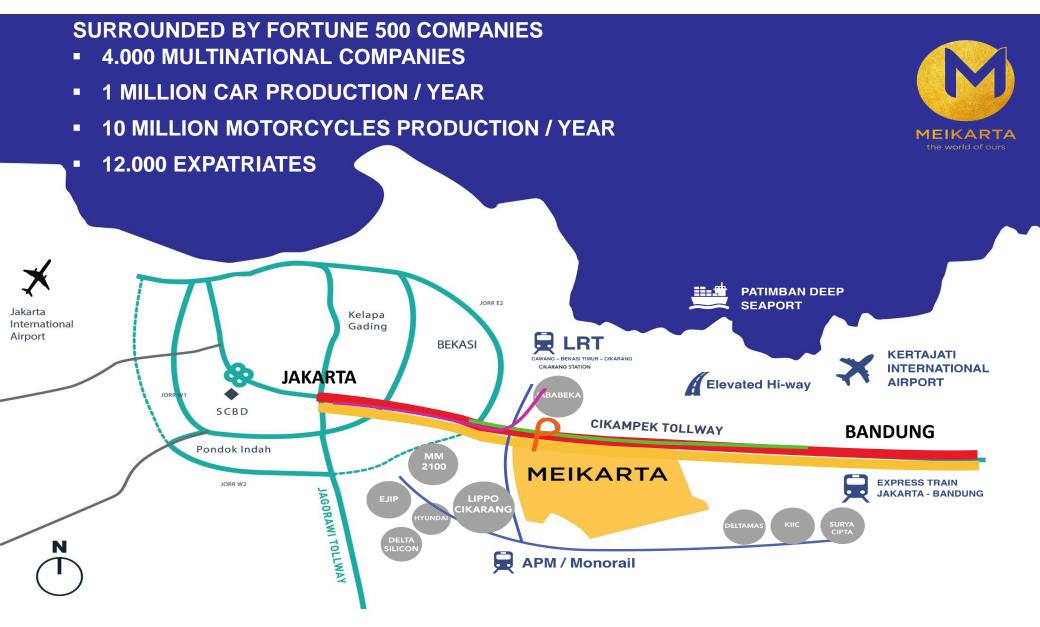

# MEIKARTA

### A New Visionary City Redefining The Meaning of Beautiful Nodern 250.000 New Housing for 1.000.000 communities

PATIMBAN DEEP SEAPORT EST. VALUE : Rp 40 T EST. COMPLETION : 2019 (PARTIAL)

LRT CAWANG –BEKASI TIMUR – CIKARANG EST. VALUE : Rp 3,2 T EST. COMPLETION : 2019

KERTAJATI INTERNATIONAL AIRPORT EST. VALUE : Rp 23 T OPEN: MAY 2018

APM (MONORAIL) CONNECTING 7 INDUSTRIAL AREAS EST. VALUE : Rp 21 T EST. COMPLETION : 2020

EXPRESS TRAIN JAKARTA – BANDUNG EST. VALUE : Rp 65 T EST. COMPLETION : 2021 (PARTIAL)

ELEVATED TOLL JAKARTA – CIKAMPEK EST. VALUE : Rp 16 T EST. COMPLETION : 2019

- World Class \*
- Facilities
- Industrial Research CenterTop 3 Universities
- Top 5 High Schools & Top 10 Primary Schools

Malls 300,000 sqm

•

- International Financial Center •
- 10 International 5 Star Hotels •
- National Library
- Opera Theatre & Art Center
- International Health Center