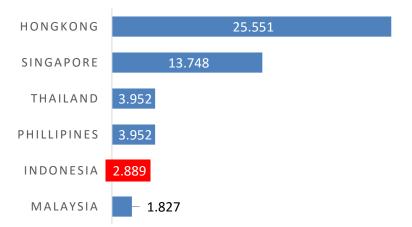

|
| Oil Price (USD/bbl)     | 51,2   | 48                   | 70                   |
| Oil Lifting (k bbl/day) | 803.9  | 800                  | 750                  |



Source : Bank of Indonesia, Ministry of Finance

## Indonesia ranks fourth as the most prospective country for invesment for 2017-2019 (UNCTAD business survey)



"Indonesia ranks fourth as the most prospective country for investment for 2017-2019 (ranked eighth in the previous year)." Indonesia : TOP 3 destinations for investors (The Economist survey 2017)

"The Economist: Top 3 destination for attracting investors in Asia (after China & India)"





## INDONESIA PROPERTY SECTOR HAS ROOM TO GROW

#### PRICE PER SQM/ GDP PER CAPITA



#### ASIA PACIFIC PROPERTY

#### **RENTAL YIELD**



#### **PROPERTY PRICE (USD/SQM)**





#### LAND TITLES AVAILABLE :

1. Freehold

- 2. Right to Build (renewable leasehold)
- 3. Right to Use (renewable leasehold)

- may be held by Indonesian citizens only (not even by fully Indonesian- owned companies).
- may be held by Indonesian citizens and any company established in Indonesia for an initial 30 years.
- may be held by Indonesian citizens, any company and foreigner residence in Indonesia for an initial 30 years, extendable for another 20 years and renewable for another 30 years

#### **OPTIONS FOR FOREIGN OWNERSHIP :**

- Foreign residence in Indonesia can purchase property in own name under *Right to Use* title under Government Regulation no 103/2015 dated on 22 December 2015 and further reinforced by The Ministry of Agricultural and Spatial Planning /National Land Age