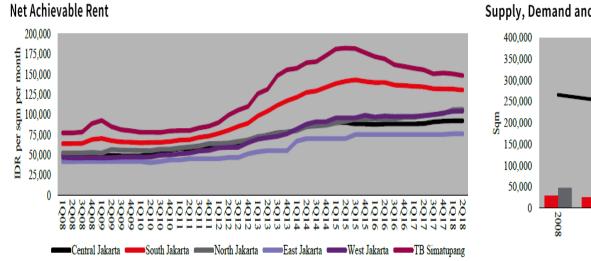

## DOMINANT POSITION IN RETAIL DEVELOPMENT & PROPERTY MANAGEMENT MANAGES 49 MALLS THROUGHOUT INDONESIA

- 3.4 million sqm GFA
- As of Sep 30, 2018 : Overall average occupancy 89% and 94% in LMIRT properties