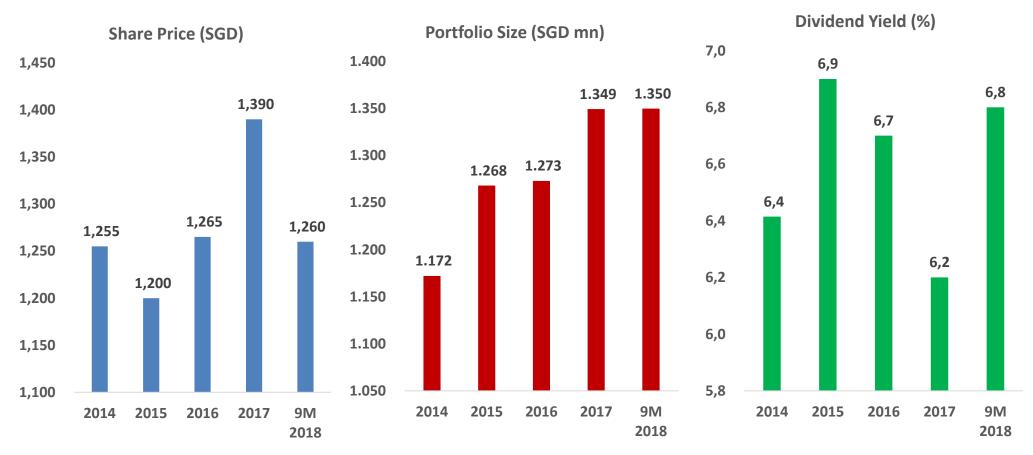

<sup>•</sup> As of Sep 30, 2018 : Annualised DPU : SGD 8.62 cents

#### MANAGES 23 RETAIL MALLS AND 7 RETAIL SPACES

• As of Jun 30, 2018 : Annualised DPU: SGD 2.52 cents