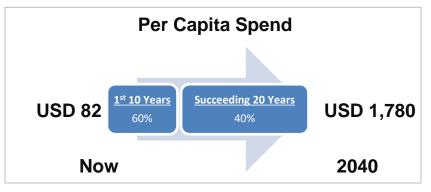

### Healthcare

- Currently the leader in Indonesian healthcare with network of 35 hospitals
- Focus on clinical quality and patient care
- Returns and cash flow oriented approach to hospital expansion
- Highly attractive industry fueled by supportive Indonesia demographics