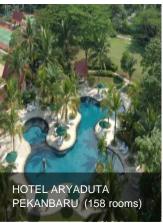

| $\checkmark$ | ✓         |
| Hospital Building<br>Permit (IMRS)               | ✓            |             |                 | <b>√</b>     | ✓         |
| Certificate of Proper Building<br>Function (SLF) | ✓            |             |                 | <b>√</b>     |           |
| Operational<br>License (IO)                      | ✓            |             |                 |              | ✓         |





### DOMINANT POSITION IN RETAIL DEVELOPMENT & PROPERTY MANAGEMENT

### MANAGES 51 MALLS THROUGHOUT INDONESIA

- 3.5 million sqm GFA
- As of Dec 31, 2018: Overall average occupancy 88% and 93% in LMIRT properties

## **Pipeline Malls:**











A Touch of Luxury



### MANAGES 10 HOTELS THROUGHOUT INDONESIA

■ As of Dec 31, 2018 : Overall average occupancy 75%













### **HOTELS UNDER ARYADUTA MANAGEMENT:**









### ASSET MANAGEMENT



### UNIQUE FOR AN INDONESIAN PROPERTY COMPANY





As of 31 Dec 2018

IN SINGAPORE

IN INDONESIA





# Managed by Bowsprit Capital Corporation Limited, First REIT's portfolio consists of 20 properties located in Indonesia, Singapore and South Korea

- Manages 15 Siloam Hospitals and 2 Aryaduta Hotels in Indonesia
- As of Dec 31, 2018 : Annualised DPU : SGD 8.60 cents







### MANAGES 23 RETAIL MALLS AND 7 RETAIL SPACES

■ As of Dec 31, 2018: Annualised DPU: SGD 2.05 cents





# FINANCIAL PERFORMANCE

# **BALANCE SHEET**



### **AS OF 31 DECEMBER**

| Rp Trillion               | 2018   | 2017   | 2016   | 2015   | 2014   |
|---------------------------|--------|--------|--------|--------|--------|
| TOTAL A