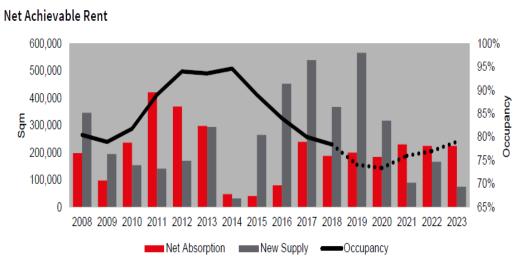

### MANAGES 10 HOTELS THROUGHOUT INDONESIA

■ As of Dec 31, 2018 : Overall average occupancy 75%

### **HOTELS UNDER ARYADUTA MANAGEMENT:**