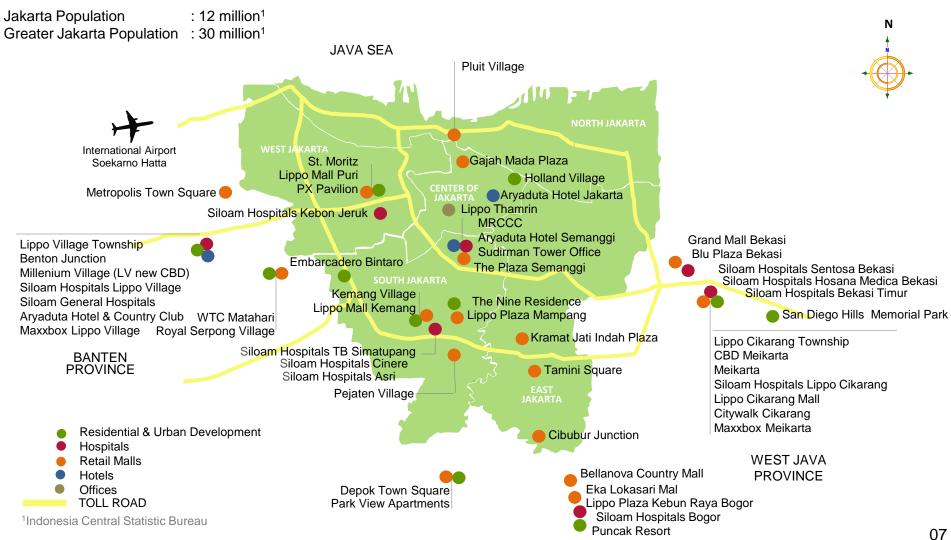

ego Hills: 7%

35 hospitals in 27 cities with more than 7,100 beds capacity under the Siloam Hospitals network.

15 hospitals in the pipeline

National and International (JCI) accreditation

#### Malls:

Own and/or manage 51 malls

(GFA of 3.5 million sqm)

20 malls in the pipeline

### **Hotels:**

Own and/or manage 10 hotels with 2,148 rooms Manages LMRT, a public listed REIT in Singapore and hold minority stake in

**First REIT** 

Assets Under Management

LMRT: SGD 1,92 billion

**Town Management** 

# **REVENUE & EBITDA CONTRIBUTION**





Source: Company as of FY'18

## INCOME STATEMENTS: FY'2018 AND FY'2017





NPAT FY'17: RP 614 BILLION



## MOST DIVERSIFIED LANDBANK AND PROJECTS

#### **INDONESIA**





## MOST DIVERSIFIED LANDBANK AND PROJECTS

### PROJECTS IN GREATER JAKARTA



# MOST INTEGRATED BUSINESS MODEL IN INDONESIAN PROPERTY SECTOR







Existing Landbank & Proactive Land Acquisition



#### **Integrated Projects Across Property** Value Chain

#### Projects:

- Residential
- Industrial
- Commercial

#### Service:

- Healthcare
- Hospitality
- Leased Mall Management

#### **Development** Income

#### **Buyers:**

- Individual
- Corporate

#### **Recurring Income**

Middle income and upper market segment





DEVELOPMENT AND OPERATING CAPABILITIES ACROSS THE SPECTRUM OF REAL ESTATE PRODUCTS



# HIGHLY EXPERIENCED & PROFESSIONAL MANAGEMENT

### **BOARD OF COMMISSIONERS:**

Theo L. Sambuaga Chairman



Agum Gumelar



Farid Harianto



H. Sutiyoso

### **BOARD OF DIRECTORS:**



Ketut Budi Wijaya President Director



Hendra Sidin\*
Vice President Directo