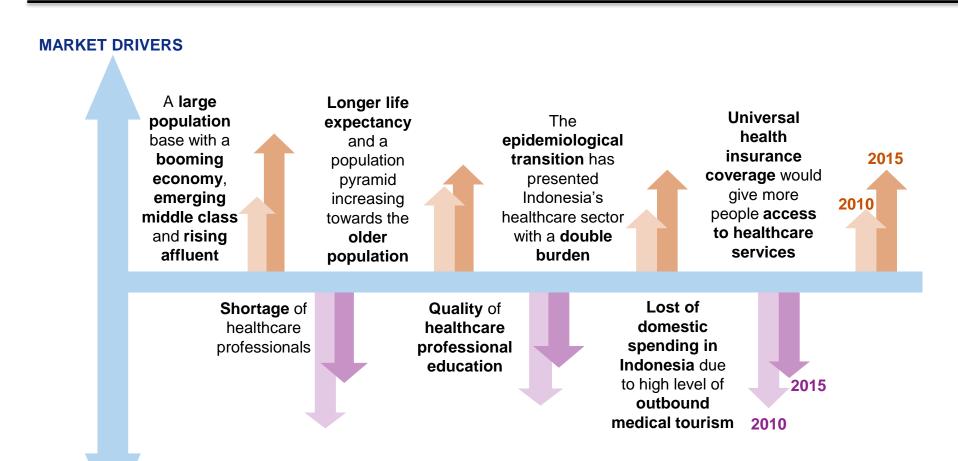

### Healthcare

- Currently the leader in Indonesian healthcare with network of 35 hospitals
- Focus on clinical quality and patient care
- Returns and cash flow oriented approach to hospital expansion
- Highly attractive industry fueled by supportive Indonesia demographics