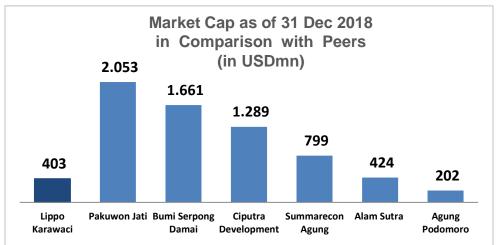

**Fast growing** Indonesian real estate group market cap has grown to USD 403 million<sup>1</sup> since the merger of eight property related companies in 2004. Market leaders in mixed use integrated developments, hospitals, and retail malls.