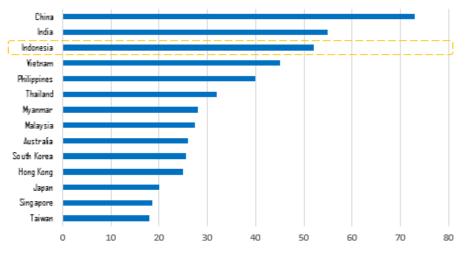

### DOMINANT POSITION IN RETAIL DEVELOPMENT & PROPERTY MANAGEMENT

### MANAGES 51 MALLS THROUGHOUT INDONESIA

- 3.5 million sqm GFA
- As of Dec 31, 2018: Overall average occupancy 88% and 93% in LMIRT properties