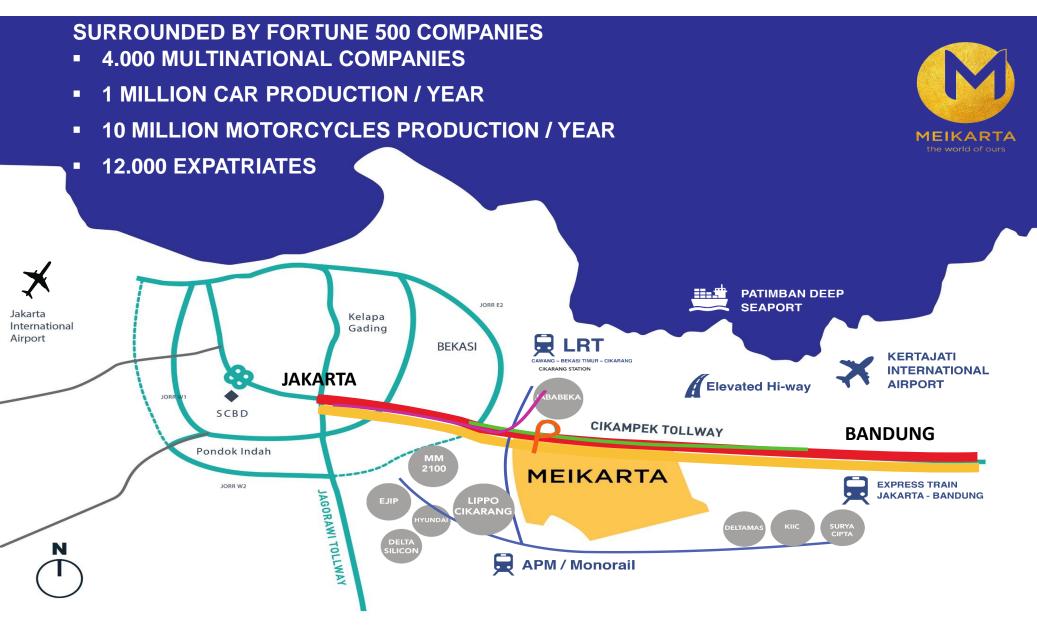

#### Phase 1A

- Consists of ~28 ha
- > 62 towers, of which, 28 towers are in construction

A systematic and pragmatic approach to the development of Meikarta with current focus on Phase 1A

PATIMBAN DEEP SEAPORT

EST. VALUE: Rp 40 T

EST. COMPLETION: 2019 (PARTIAL)

LRT CAWANG -BEKASI TIMUR - CIKARANG

EST. VALUE: Rp 3,2 T EST. COMPLETION: 2019

KERTAJATI INTERNATIONAL AIRPORT

EST. VALUE: Rp 23 T OPEN: MAY 2018

APM (MONORAIL) CONNECTING

7 INDUSTRIAL AREAS

EST. VALUE: Rp 21 T

EST. COMPLETION: 2020

EXPRESS TRAIN
JAKARTA – BANDUNG
EST. VALUE: Rp 65 T

EST. COMPLETION : 2021 (PARTIAL)

ELEVATED TOLL JAKARTA – CIKAMPEK

EST. VALUE : Rp 16 T

EST. COMPLETION: 2019