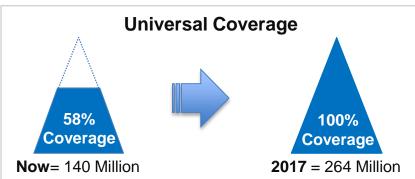

### Healthcare

- Currently the leader in Indonesian healthcare with network of 35 hospitals
- Focus on clinical quality and patient care
- Returns and cash flow oriented approach to hospital expansion
- Highly attractive industry fueled by supportive Indonesia demographics