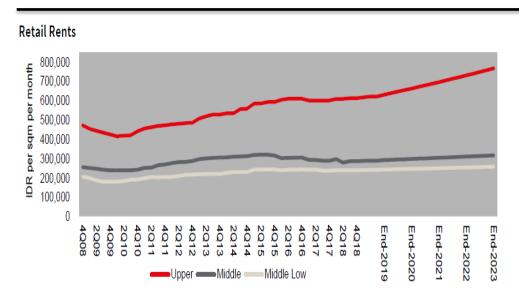

### MANAGES 51 MALLS THROUGHOUT INDONESIA

- 3.5 million sqm GFA
- As of Dec 31, 2018: Overall average occupancy 88% and 93% in LMIRT properties