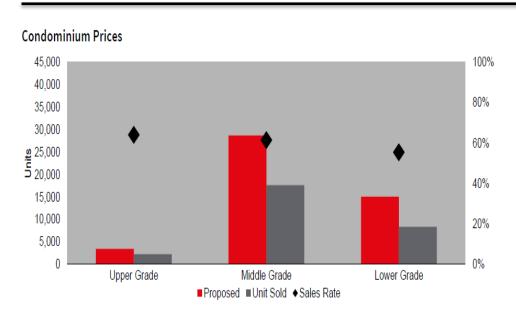

#### **SOLD (AS OF 31 DEC 2018)** THE EMPIRE THE RITZ COSMOPOLITAN 98% 97% 100% Rp 482 bio Rp 483 bio Rp 352 bio 100% completion 100% completion 100% completion THE TIFFANY THE INFINITY THE INTERCON 100% 100% 100% Rp 638 bio Rp 361 bio Rp 439 bio 100% completion 100% completion 100% completion THE **PAYMENT PROFILE** BLOOMINGTON 91% 30% Cash 51% Rp 915 bio Mortgage

### **SOLD (AS OF 31 DEC 2018)**

| PRESIDENTIAL<br>SUITES | AMBASSADOR<br>SUITES | ROYAL SUITES      |
|------------------------|----------------------|-------------------|
| 96%<br>Rp 449 bio      | 99%<br>Rp 357 bio    | 98%<br>Rp 367 bio |
| 100% completion        | 100% completion      | 100% completion   |

| NEW<br>PRESIDENTIAL<br>SUITES | NEW<br>AMBASSADOR<br>SUITES | NEW ROYAL<br>SUITES |
|-------------------------------|-----------------------------|---------------------|
| 92%                           | 91%                         | 99%                 |
| Rp 626 bio                    | Rp 517 bio                  | Rp 367 bio          |
| 99% completion                | 98% completion              | 100% completion     |

### **PAYMENT PROFILE**

| Cash                      | 29 % |
|---------------------------|------|
| Mortgage                  | 48 % |
| 12-36 Monthly Installment | 23 % |