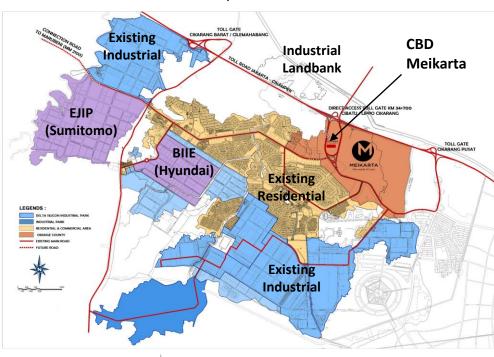

# **MEIKARTA**

## MEIKARTA: OUR NEXT DEVELOPMENT INITIATIVE

## Investment in PT Lippo Cikarang Tbk ("LPCK") / Meikarta

#### Phase 1

- **■**Consists of ~84 ha
- Significant funds already invested into key foundation infrastructure for "Phase 1+"

#### Phase 1A

- Consists of ~28 ha
- > 62 towers, of which, 28 towers are in construction

A systematic and pragmatic approach to the development of Meikarta with current focus on Phase 1A

PATIMBAN DEEP SEAPORT