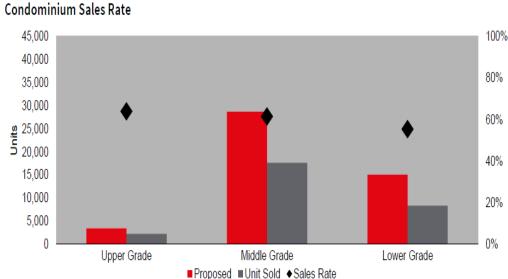

#### **SOLD (AS OF 31 DEC 2018)** THE EMPIRE THE RITZ COSMOPOLITAN 98% 97% 100% Rp 482 bio Rp 483 bio Rp 352 bio 100% completion 100% completion 100% completion THE TIFFANY THE INFINITY THE INTERCON 100% 100% 100% Rp 638 bio Rp 361 bio Rp 439 bio 100% completion 100% completion 100% completion THE **PAYMENT PROFILE** BLOOMINGTON 91% 30% Cash 51% Rp 915 bio Mortgage

### **SOLD (AS OF 31 DEC 2018)**

| PRESIDENTIAL<br>SUITES | AMBASSADOR<br>SUITES | ROYAL SUITES      |
|------------------------|----------------------|-------------------|
| 96%<br>Rp 449 bio      | 99%<br>Rp 357 bio    | 98%<br>Rp 367 bio |
| 100% completion        | 100% completion      | 100% completion   |

| NEW<br>PRESIDENTIAL<br>SUITES | NEW<br>AMBASSADOR<br>SUITES | NEW ROYAL<br>SUITES |
|-------------------------------|-----------------------------|---------------------|
| 92%                           | 91%                         | 99%                 |
| Rp 626 bio                    | Rp 517 bio                  | Rp 367 bio          |
| 99% completion                | 98% completion              | 100% completion     |

### **PAYMENT PROFILE**

| Cash                      | 29 % |
|---------------------------|------|
| Mortgage                  | 48 % |
| 12-36 Monthly Installment | 23 % |