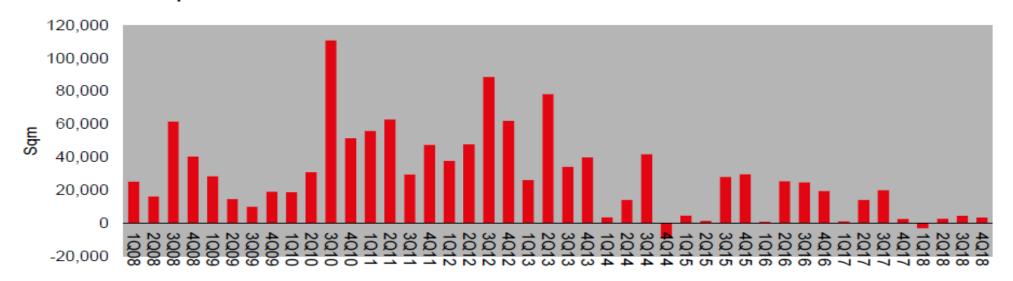

### DOMINANT POSITION IN RETAIL DEVELOPMENT & PROPERTY MANAGEMENT

### MANAGES 51 MALLS THROUGHOUT INDONESIA

- 3.5 million sqm GFA
- As of Dec 31, 2018: Overall average occupancy 88% and 93% in LMIRT properties