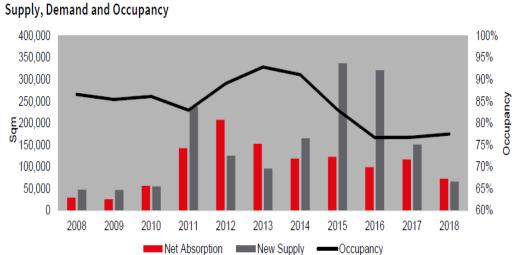

### DOMINANT POSITION IN RETAIL DEVELOPMENT & PROPERTY MANAGEMENT

### MANAGES 51 MALLS THROUGHOUT INDONESIA

- 3.5 million sqm GFA
- As of Dec 31, 2018: Overall average occupancy 88% and 93% in LMIRT properties