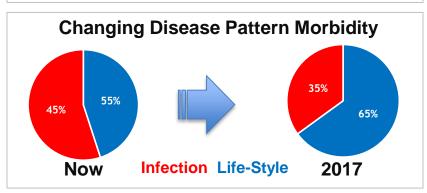

### Healthcare

- Currently the leader in Indonesian healthcare with network of 35 hospitals
- Focus on clinical quality and patient care
- Returns and cash flow oriented approach to hospital expansion
- Highly attractive industry fueled by supportive Indonesia demographics