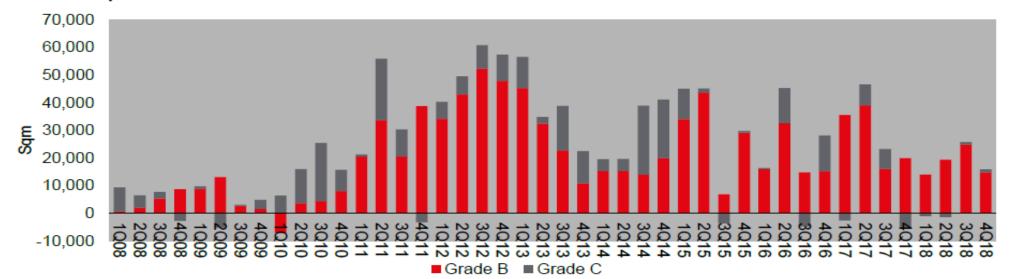

### DOMINANT POSITION IN RETAIL DEVELOPMENT & PROPERTY MANAGEMENT

### MANAGES 51 MALLS THROUGHOUT INDONESIA

- 3.5 million sqm GFA
- As of Dec 31, 2018: Overall average occupancy 88% and 93% in LMIRT properties