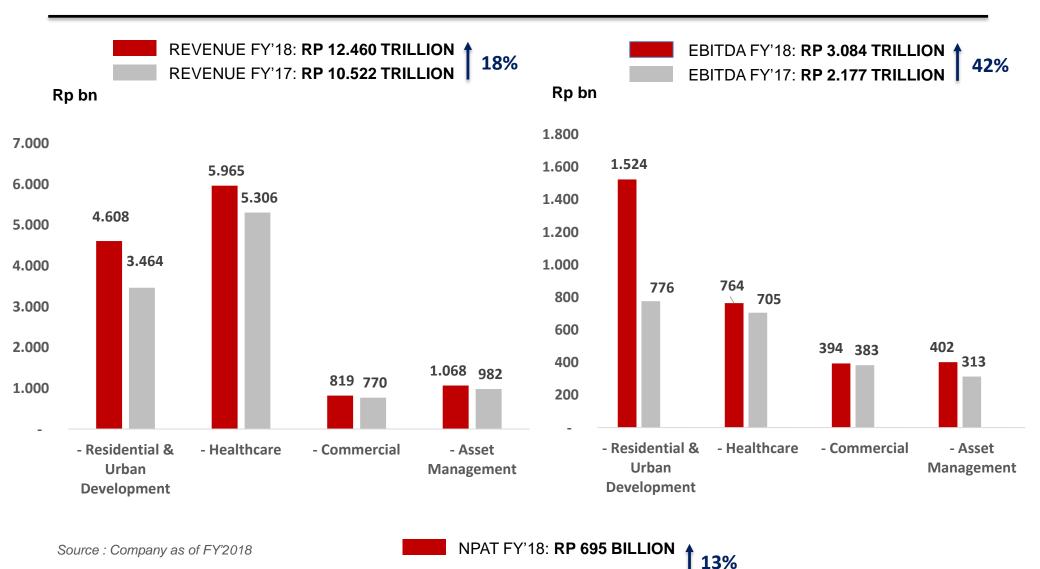

**Development rights:** 

8,095 ha

Land already acquired:

4,989 ha

Landbank Inventory:

1,297 ha

Lippo Village: 29%

Lippo Cikarang: 34%

**Tanjung Bunga: 22%** 

San Diego Hills: 7%

35 hospitals in 27 cities with more than 7,100 beds capacity under the Siloam Hospitals network.

15 hospitals in the pipeline

National and International (JCI) accreditation

#### Malls:

Own and/or manage 51 malls

(GFA of 3.5 million sqm)

20 malls in the pipeline

### **Hotels:**

Own and/or manage 10 hotels with 2,148 rooms Manages LMRT, a public listed REIT in Singapore and hold minority stake in

**First REIT** 

Assets Under Management

LMRT: SGD 1,92 billion

**Town Management** 

# **REVENUE & EBITDA CONTRIBUTION**





Source: Company as of FY'18

## INCOME STATEMENTS: FY'2018 AND FY'2017





NPAT FY'17: RP 614 BILLION



## MOST DIVERSIFIED LANDBANK AND PROJECTS

#### **INDONESIA**





## MOST DIVERSIFIED LANDBANK AND PROJECTS

### PROJECTS IN GREATER JAKARTA



# MOST INTEGRATED BUSINESS MODEL IN INDONESIAN PROPERTY SECTOR







Existing Landbank & Proactive Land Acquisition



#### **Integrated Projects Across Property** Value Chain

#### Projects:

- Residential
- Industrial
- Commercial

#### Service:

- Healthcare
- Hospitality
- Leased Mall Management

#### **Development** Income

#### **Buyers:**

- Individual
- Corporate

#### **Recurring Income**

Middle income and upper market segment





DEVELOPMENT AND OPERATING CAPABILITIES ACROSS THE SPECTRUM OF REAL ESTATE PRODUCTS



# HIGHLY EXPERIENCED & PROFESSIONAL MANAGEMENT

### **BOARD OF COMMISSIONERS:**

Theo L. S