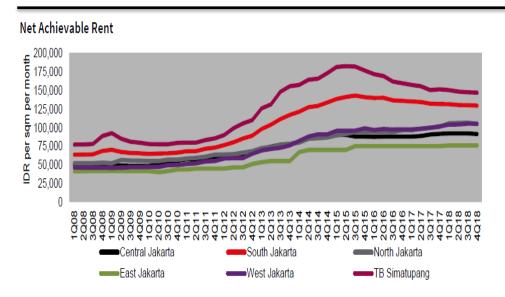

### DOMINANT POSITION IN RETAIL DEVELOPMENT & PROPERTY MANAGEMENT

### MANAGES 51 MALLS THROUGHOUT INDONESIA

- 3.5 million sqm GFA
- As of Dec 31, 2018: Overall average occupancy 88% and 93% in LMIRT properties