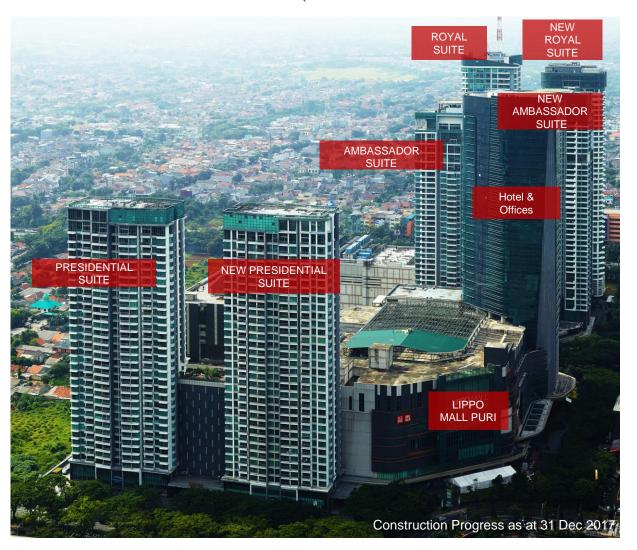

### TOTAL LAND AREA: 11.4 Ha (FIRST LAUNCHED ON AUGUST 2008)

### **SOLD (AS OF 31 DEC 2018)**

| PRESIDENTIAL<br>SUITES | AMBASSADOR<br>SUITES | ROYAL SUITES      |
|------------------------|----------------------|-------------------|
| 96%<br>Rp 449 bio      | 99%<br>Rp 357 bio    | 98%<br>Rp 367 bio |
| 100% completion        | 100% completion      | 100% completion   |

| NEW<br>PRESIDENTIAL<br>SUITES | NEW<br>AMBASSADOR<br>SUITES | NEW ROYAL<br>SUITES |
|-------------------------------|-----------------------------|---------------------|
| 92%                           | 91%                         | 99%                 |
| Rp 626 bio                    | Rp 517 bio                  | Rp 367 bio          |
| 99% completion                | 98% completion              | 100% completion     |

### **PAYMENT PROFILE**

| Cash                      | 29 % |
|---------------------------|------|
| Mortgage                  | 48 % |
| 12-36 Monthly Installment | 23 % |