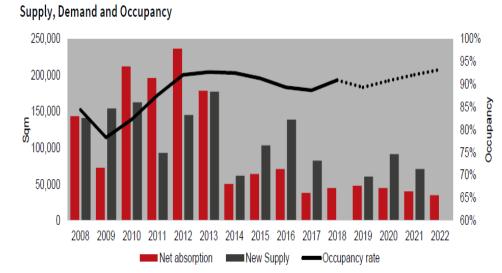

### DOMINANT POSITION IN RETAIL DEVELOPMENT & PROPERTY MANAGEMENT

### MANAGES 51 MALLS THROUGHOUT INDONESIA

- 3.5 million sqm GFA
- As of Dec 31, 2018: Overall average occupancy 88% and 93% in LMIRT properties