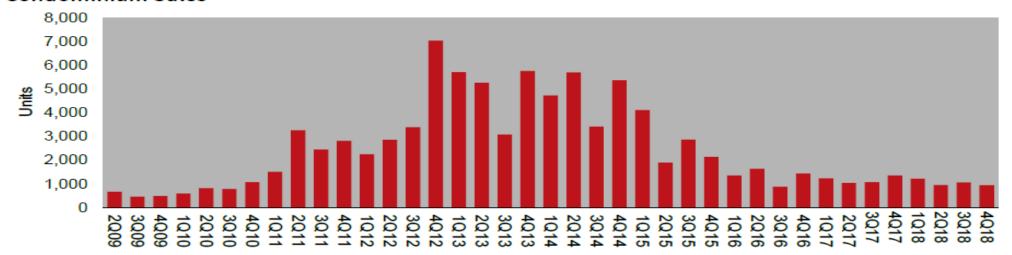

## PROPERTY MARKETING SALES

| (in Rp bn)             | FY 2015 | FY 2016 | FY 2017 | FY 2018 | Budget 2019 |
|------------------------|---------|---------|---------|---------|-------------|
|                        |         |         |         |         |             |
| Residential            | 3.039   | 973     | 423     | 1.348   | 1.302       |
| Low Rise               | 1.129   | 573     | 227     | 1.195   | 762         |
| High Rise              | 1.910   | 400     | 196     | 153     | 540         |
|                        |         |         |         |         |             |
| Commercial             | 127     | -       | 63      | 20      | 93          |
|                        |         |         |         |         |             |
| Industrial             | 279     | 75      | 78      | 81      | 405         |
|                        |         |         |         |         |             |
| Unique Product SDH     | 178     | 154     | 138     | 190     | 200         |
|                        |         |         |         |         |             |
| Total Property Sales   | 3.623   | 1.201   | 702     | 1.638   | 2.000       |
| A                      |         | 000     | 4.400   |         | 2 700       |
| Assets sold to REITS   | -       | 938     | 1.109   | -       | 3.700       |
| Total Mauliatina Calca | 2.622   | 2.420   | 4 044   | 4.630   | F 700       |
| Total Marketing Sales  | 3.623   | 2.139   | 1.811   | 1.638   | 5.700       |