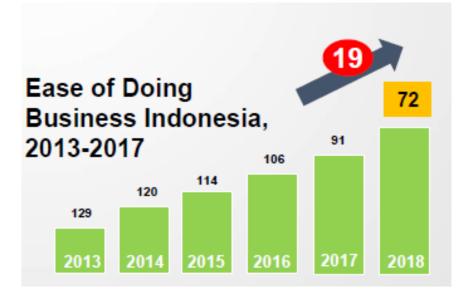

nor any other party has conducted an independent review of the information contained in such report nor verified the accuracy of the contents of the relevant information.

## INDONESIA: ATTRACTIVE GROWING MARKET



#### **Economic Indicators**

|                         | 2017   | 2018   | 2019<br>State Budget |
|-------------------------|--------|--------|----------------------|
| Economic Growth (%)     | 5.07   | 5.17   | 5.3                  |
| Inflation Rate (%)      | 3.61   | 3.13   | 3.5                  |
| Exchange Rate (Rp/USD)  | 13,384 | 14,427 | 14.400               |
| 3 Month SBI (%)         | 4.98   | 4.95   | 5.3                  |
| Oil Price (USD/bbl)     | 51,2   | 67,5   | 70                   |
| Oil Lifting (k bbl/day) | 803.9  | 776    | 750                  |





### Indonesia: TOP 3 destinations for investors (The Economist survey 2017)

## Indonesia ranks fourth as the most prospective country for invesment for 2017-2019 (UNCTAD business survey)





Source: UNCTAD, business survey

"The Economist: Top 3 destination for attracting investors in Asia (after China & India)"



Source: UNCTAD, The Boonomist - Asia Business Outlook Survey 2017





# INDONESIA PROPERTY SECTOR HAS ROOM TO GROW

- Rapid urbanisation
- Growing middle-class
- Strong savings and income growth
- Low mortgage penetration
- Property as investment
- Improving regulatory environment
- Banking innovation
- Low property prices in the region
- Highest yields in the region

#### PRICE PER SQM/ GDP PER CAPITA



#### **ASIA PACIFIC PROPERTY**





#### PROPERTY PRICE (USD/SQM)