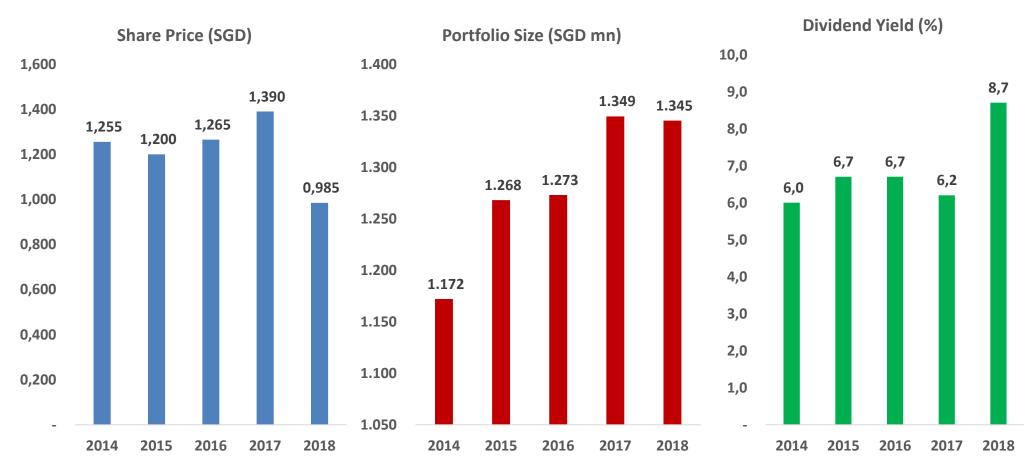

# Managed by Bowsprit Capital Corporation Limited, First REIT's portfolio consists of 20 properties located in Indonesia, Singapore and South Korea

- Manages 15 Siloam Hospitals and 2 Aryaduta Hotels in Indonesia
- As of Dec 31, 2018 : Annualised DPU : SGD 8.60 cents

### MANAGES 23 RETAIL MALLS AND 7 RETAIL SPACES

■ As of Dec 31, 2018: Annualised DPU: SGD 2.05 cents