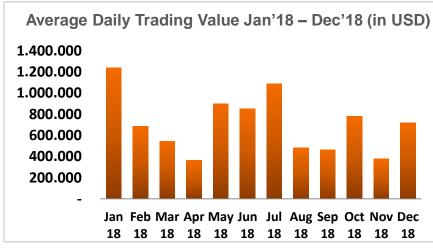

rands 2018" with
a US 150 million Brand Value
and AA- Brand Rating
(from Brand Plc)



Lippo Cikarang received
Indonesia Green Award 2018
in the category of pioneer in
pollution prevention, saving
water resources,
development of biodiversity
(from La Tofi School of CSR)



Lippo Cikarang received
Certificate Appreciation from
West Java Governor as its
partner in developing West
Java through its CSR in 2018



Lippo received

Top Ten Developer in
Indonesia award in 2018

(from BCI Asia)



Lippo Karawaci received
Indonesia Property Award 2018
as Top Marketing Communication
in the category City & Township
(from Warta Ekonomi magazine)



Lippo Cikarang received
Indonesia Property Award 2018
as Top Marketing Communication
in the category Industrial Estate
(from Warta Ekonomi magazine)











Source : Indonesia Stock Exchange

## TOP 25 LISTED COMPANIES BY TRADING VOLUME WLIPPO



|                                                    | 1               |      |                     |           |         |
|----------------------------------------------------|-----------------|------|---------------------|-----------|---------|
| 25 Most Active Stocks by Tradin                    | g Volume        | т.   | otal Trading        |           | Trading |
| No. Listed Stocks                                  | Volume          | 8    | Value (IDR)         | Freq. (x) | Days    |
| 1, Hanson International Tbk. (MYRX)                | 231.431.117.333 | 9,12 | 28.504.464.593.473  | 327.938   | 240     |
| 2, Rimo International Lestari Tbk (RIMO)           | 212.790.105.196 | 8,39 | 29.127