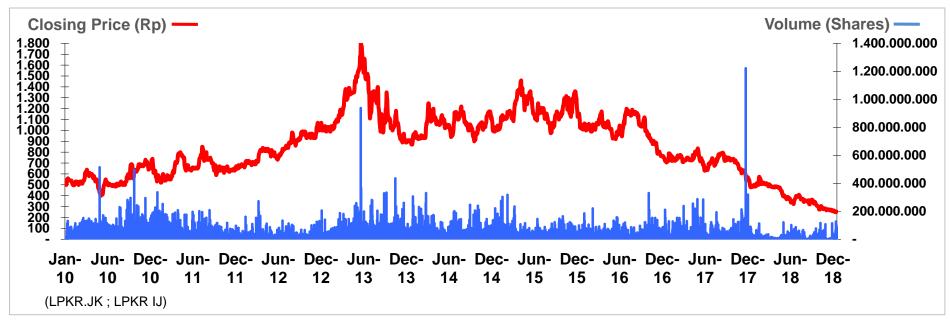

Brands 2018" with
a US 150 million Brand Value
and AA- Brand Rating
(from Brand Plc)



Lippo Cikarang received
Indonesia Green Award 2018
in the category of pioneer in
pollution prevention, saving
water resources,
development of biodiversity
(from La Tofi School of CSR)



Lippo Cikarang received
Certificate Appreciation from
West Java Governor as its
partner in developing West
Java through its CSR in 2018



Lippo received

Top Ten Developer in
Indonesia award in 2018

(from BCI Asia)



Lippo Karawaci received
Indonesia Property Award 2018
as Top Marketing Communication
in the category City & Township
(from Warta Ekonomi magazine)



Lippo Cikarang received
Indonesia Property Award 2018
as Top Marketing Communication
in the category Industrial Estate
(from Warta Ekonomi magazine)











Source : Indonesia Stock Exchange

## TOP 25 LISTED COMPANIES BY TRADING VOLUME WLIPPO



|                                                    | 1               |      |                     |           |         |
|----------------------------------------------------|-----------------|------|---------------------|-----------|---------|
| 25 Most Active Stocks by Tradin                    | g Volume        | т.   | otal Trading        |           | Trading |
| No. Listed Stocks                                  | Volume          | 8    | Value (IDR)         | Freq. (x) | Days    |
| 1, Hanson International Tbk. (MYRX)                | 231.431.117.333 | 9,12 | 28.504.464.593.473  | 327.938   | 240     |
| 2, Rimo International Lestari Tbk (RIMO)           | 212.790.105.196 | 8,39 | 29.1