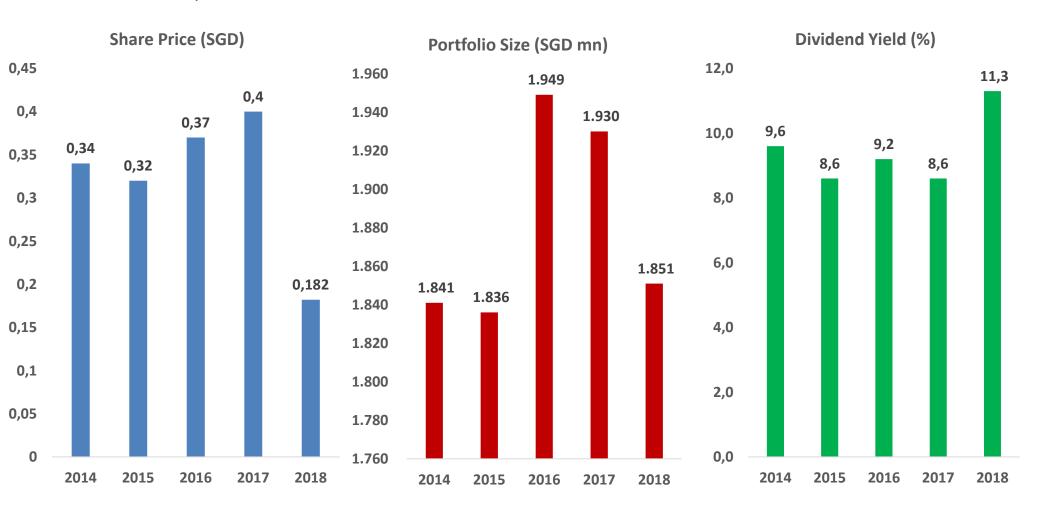

# Managed by Bowsprit Capital Corporation Limited, First REIT's portfolio consists of 20 properties located in Indonesia, Singapore and South Korea

- Manages 15 Siloam Hospitals and 2 Aryaduta Hotels in Indonesia
- As of Dec 31, 2018 : Annualised DPU : SGD 8.60 cents

### MANAGES 23 RETAIL MALLS AND 7 RETAIL SPACES

■ As of Dec 31, 2018: Annualised DPU: SGD 2.05 cents