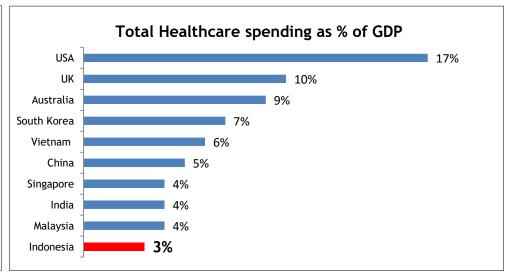

### Healthcare

- Currently the leader in Indonesian healthcare with network of 35 hospitals
- Focus on clinical quality and patient care
- Returns and cash flow oriented approach to hospital expansion
- Highly attractive industry fueled by supportive Indonesia demographics