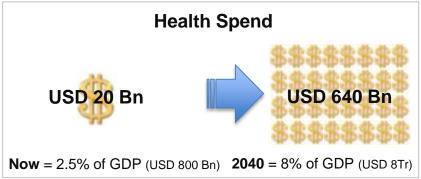

### Healthcare

- Currently the leader in Indonesian healthcare with network of 35 hospitals
- Focus on clinical quality and patient care
- Returns and cash flow oriented approach to hospital expansion
- Highly attractive industry fueled by supportive Indonesia demographics