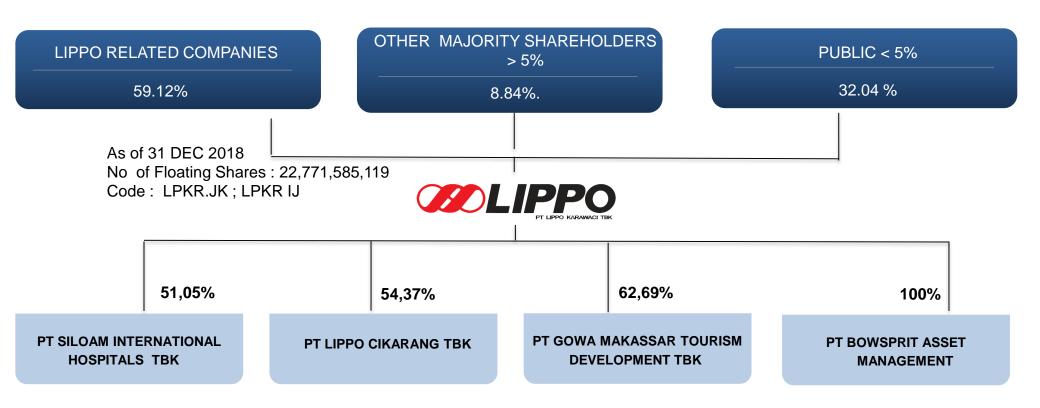

**



| CORPORATE STRUCTURE                          | 01      |
|----------------------------------------------|---------|
| LARGEST & MOST INTEGRATED PROPERTY COMPANY   | 02      |
| FOUR BUSINESS DIVISIONS                      | 03      |
| MOST RECENT FINANCIAL RESULTS                | 04 - 05 |
| DIVERSIFIED LANDBANK & PROJECTS              | 06 - 07 |
| MOST INTEGRATED BUSINESS MODEL               | 08      |
| HIGHLY EXPERIENCED & PROFESSIONAL MANAGEMENT | 09      |
| GROWTH STRATEGIES                            | 10 - 11 |
| OUR PORTFOLIO                                | 12 - 30 |
| FINANCIAL PERFORMANCE                        | 31 - 35 |
| MEIKARTA                                     | 36 - 43 |
| APPENDICES                                   | 44 - 64 |

## CORPORATE STRUCTURE





### LARGEST & MOST INTEGRATED PROPERTY COMPANY



**Largest listed** property Company by Revenue and Total Assets. Revenue and Total Assets as per FY 2018: USD 860 million and USD 3.4 billion, respectively.

**Fast growing** Indonesian real estate group market cap has grown to USD 403 million<sup>1</sup> since the merger of eight property related companies in 2004. Market leaders in mixed use integrated developments, hospitals, and retail malls.

**Integrated business model** with ability to recycle capital, and **largest diversified landbank** throughout Indonesia.

Only Property Company **rated** by three rating agencies (CCC+ by Standard & Poor's<sup>2</sup>, CCC+ by Fitch<sup>3</sup>, B3 by Moody's <sup>4</sup>)

**Included in major** Indonesia Stock Exchange **Indices**: Kompas-100,