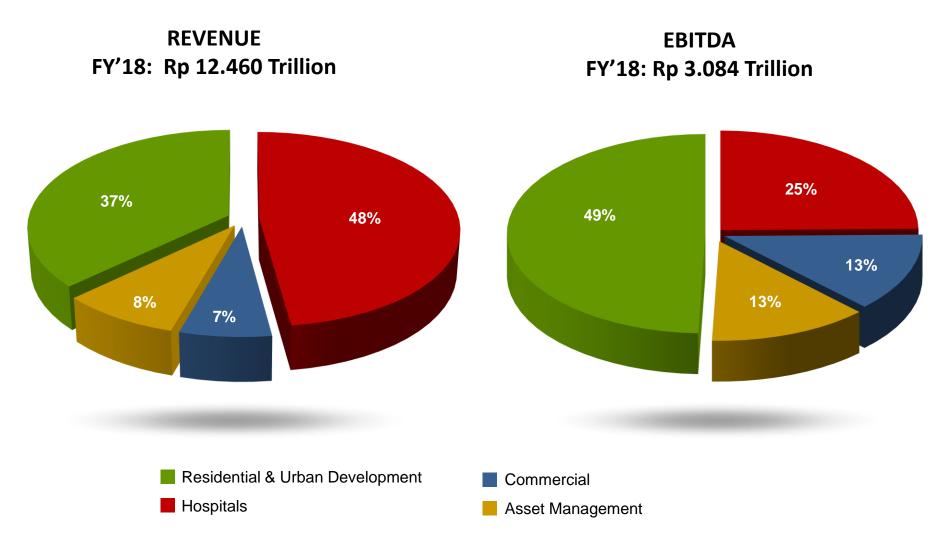

D URBAN DEVELOPMENT

#### **HOSPITALS**

#### COMMERCIAL

# ASSET MANAGEMENT

**Development rights:** 

8,095 ha

Land already acquired:

4,989 ha

Landbank Inventory:

1,297 ha

Lippo Village: 29%

Lippo Cikarang: 34%

**Tanjung Bunga: 22%** 

San Diego Hills: 7%

35 hospitals in 27 cities with more than 7,100 beds capacity under the Siloam Hospitals network.

15 hospitals in the pipeline

National and International (JCI) accreditation

#### Malls:

Own and/or manage 51 malls

(GFA of 3.5 million sqm)

20 malls in the pipeline

### **Hotels:**

Own and/or manage 10 hotels with 2,148 rooms Manages LMRT, a public listed REIT in Singapore and hold minority stake in

**First REIT** 

Assets Under Management

LMRT: SGD 1,92 billion

**Town Management** 

# **REVENUE & EBITDA CONTRIBUTION**





Source: Company as of FY'18

## INCOME STATEMENTS: FY'2018 AND FY'2017





NPAT FY'17: RP 614 BILLION



## MOST DIVERSIFIED LANDBANK AND PROJECTS

#### **INDONESIA**





## MOST DIVERSIFIED LANDBANK AND PROJECTS

### PROJECTS IN GREATER JAKARTA



# MOST INTEGRATED BUSINESS MODEL IN INDONESIAN PROPERTY SECTOR







Existing Landbank & Proactive Land Acquisition



#### **Integrated Projects Across Property** Value Chain

#### Projects:

- Residential
- Industrial
- Commercial

#### Service:

- Healthcare
- Hospitality
- Leased Mall Management

#### **Development** Income

#### **Buyers:**

- Individual
- Corporate

#### **Recurring Income**

Middle income and upper market segment





DEVELOPMENT AND OPERATING CAPABILITIES ACROSS THE SPECTRUM OF REAL ESTATE PRODUCTS



# HIGHLY EXPER