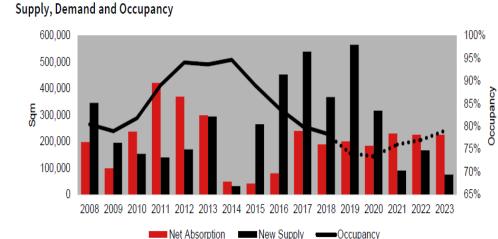

### MANAGES 10 HOTELS THROUGHOUT INDONESIA

■ As of Dec 31, 2018 : Overall average occupancy 75%

### **HOTELS UNDER ARYADUTA MANAGEMENT:**