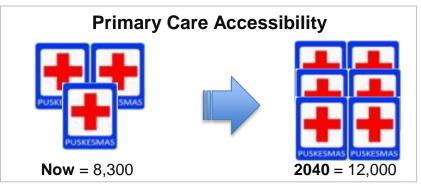

### Healthcare

- Currently the leader in Indonesian healthcare with network of 35 hospitals
- Focus on clinical quality and patient care
- Returns and cash flow oriented approach to hospital expansion
- Highly attractive industry fueled by supportive Indonesia demographics