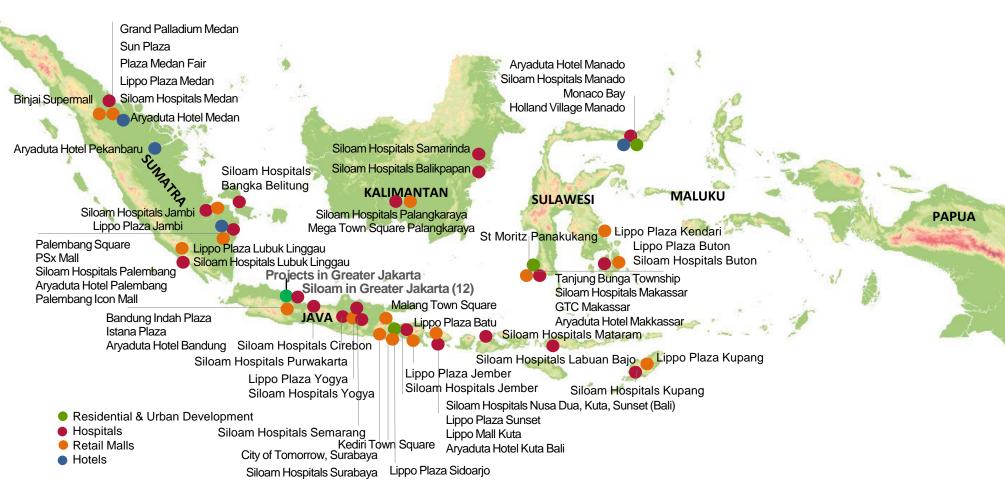

297 ha

Lippo Village: 29%

Lippo Cikarang: 34%

**Tanjung Bunga: 22%** 

San Diego Hills: 7%

35 hospitals in 27 cities with more than 7,100 beds capacity under the Siloam Hospitals network.

15 hospitals in the pipeline

National and International (JCI) accreditation

#### Malls:

Own and/or manage 51 malls

(GFA of 3.5 million sqm)

20 malls in the pipeline

### **Hotels:**

Own and/or manage 10 hotels with 2,148 rooms Manages LMRT, a public listed REIT in Singapore and hold minority stake in

**First REIT** 

Assets Under Management

LMRT: SGD 1,92 billion

**Town Management** 

# **REVENUE & EBITDA CONTRIBUTION**





Source: Company as of FY'18

## INCOME STATEMENTS: FY'2018 AND FY'2017





NPAT FY'17: RP 614 BILLION



## MOST DIVERSIFIED LANDBANK AND PROJECTS

#### **INDONESIA**





## MOST DIVERSIFIED LANDBANK AND PROJECTS

### PROJECTS IN GREATER JAKARTA



# MOST INTEGRATED BUSINESS MODEL IN INDONESIAN PROPERTY SECTOR







Existing Landbank & Proactive Land Acquisition



#### **Integrated Projects Across Property** Value Chain

#### Projects:

- Residential
- Industrial
- Commercial

#### Service:

- Healthcare
- Hospitality
- Leased Mall Management

#### **Development** Income

#### **Buyers:**

- Individual
- Corporate

#### **Recurring Income**

Middle income and upper market segment





DEVELOPMENT AND OPERATING CAPABILITIES ACROSS THE SPECTRUM OF REAL ESTATE PRODUCTS



# HIGHLY EXPERIENCED & PROFESSIONAL MANAGEMENT

### **BOARD OF COMMISSIONERS:**

Theo L. Sambuaga Chairman



Agum Gumelar



Farid Harianto



H. Sutiyoso

### **BOARD OF DIRECTORS:**