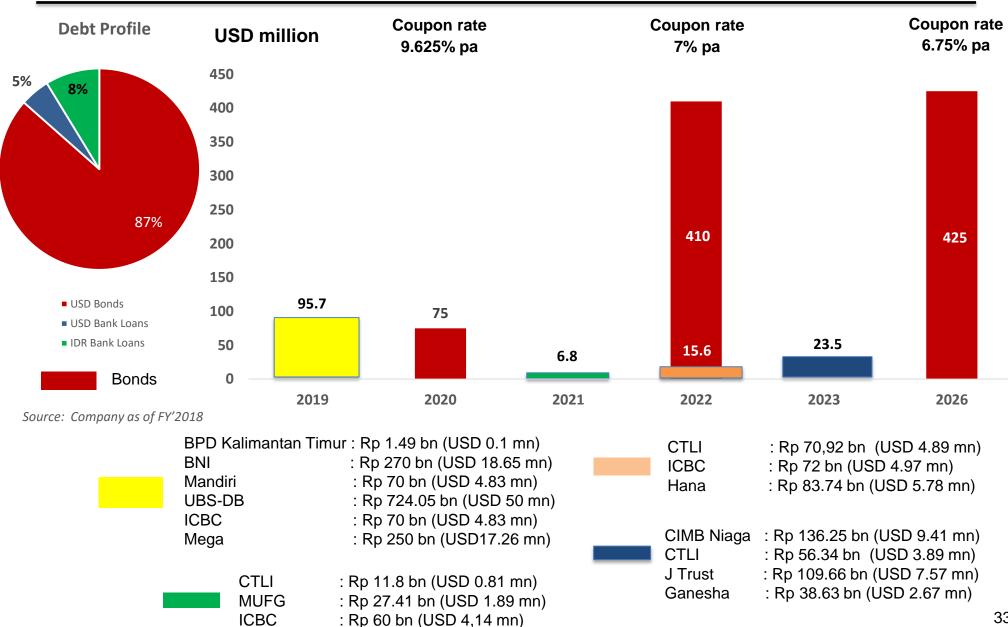

------------------|--------|--------|--------|--------|--------|
| TOTAL ASSET               | 49.806 | 56.772 | 45.604 | 41.327 | 37.773 |
| TOTAL LIABILITIES         | 24.336 | 26.912 | 23.529 | 22.410 | 20.152 |
| TOTAL EQUITY              | 18.751 | 22.829 | 18.572 | 16.394 | 15.588 |
|                           |        |        |        |        |        |
| TOTAL DEBT                | 14.871 | 13.837 | 13.663 | 12.365 | 9.997  |
| CASH AND CASH EQUIVALENTS | 1.818  | 2.538  | 3.250  | 1.839  | 3.529  |
|                           |        |        |        |        |        |
| D/E RATIO (X)*            | 0.8    | 0.6    | 0.7    | 0.8    | 0.6    |
| NET GEARING RATIO (X)*    | 0.7    | 0.5    | 0.6    | 0.6    | 0.4    |

Source: Company as of FY'2018

## DEBT MATURITY PROFILE





## ATTRACTIVE ASSET VALUE



|                                                   | Ownership (%)    | Land Area (ha)                         | Assets Value (Rp bn) | 1A Appraised value as of                                                            |
|---------------------------------------------------|------------------|----------------------------------------|----------------------|-------------------------------------------------------------------------------------|
| URBAN DEVELOPMENT:                                |                  |                                        |                      | 31 Dec 2018 by: - FAST: Kantor Jasa Penilai                                         |
| Lippo Village <sup>1A)</sup>                      | 100              | 424