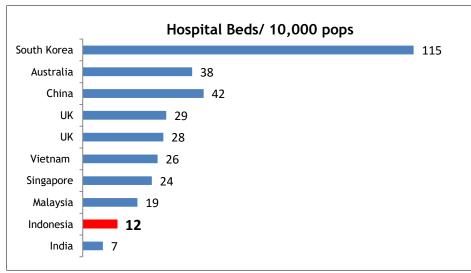

### Healthcare

- Currently the leader in Indonesian healthcare with network of 35 hospitals
- Focus on clinical quality and patient care
- Returns and cash flow oriented approach to hospital expansion
- Highly attractive industry fueled by supportive Indonesia demographics