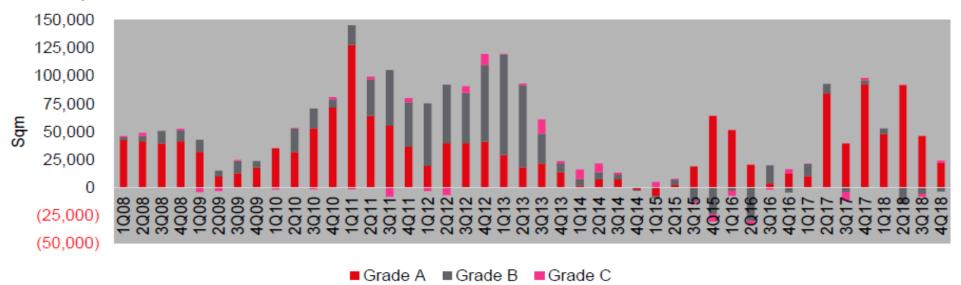

### DOMINANT POSITION IN RETAIL DEVELOPMENT & PROPERTY MANAGEMENT

### MANAGES 51 MALLS THROUGHOUT INDONESIA

- 3.5 million sqm GFA
- As of Dec 31, 2018: Overall average occupancy 88% and 93% in LMIRT properties