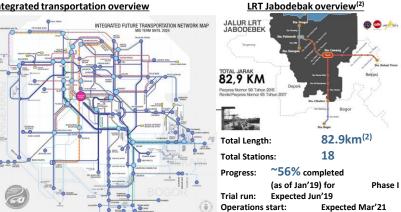

#### Phase 1A

- Consists of ~28 ha
- > 62 towers, of which, 28 towers are in construction

A systematic and pragmatic approach to the development of Meikarta with current focus on Phase 1A

PATIMBAN DEEP SEAPORT

EST. VALUE: Rp 40 T

EST. COMPLETION: 2019 (PARTIAL)

LRT CAWANG -BEKASI TIMUR - CIKARANG

EST. VALUE: Rp 3,2 T EST. COMPLETION: 2019

KERTAJATI INTERNATIONAL AIRPORT

EST. VALUE: Rp 23 T OPEN: MAY 2018

APM (MONORAIL) CONNECTING

7 INDUSTRIAL AREAS

EST. VALUE: Rp 21 T

EST. COMPLETION: 2020

EXPRESS TRAIN
JAKARTA – BANDUNG
EST. VALUE: Rp 65 T

EST. COMPLETION : 2021 (PARTIAL)

ELEVATED TOLL JAKARTA – CIKAMPEK

EST. VALUE : Rp 16 T

EST. COMPLETION: 2019