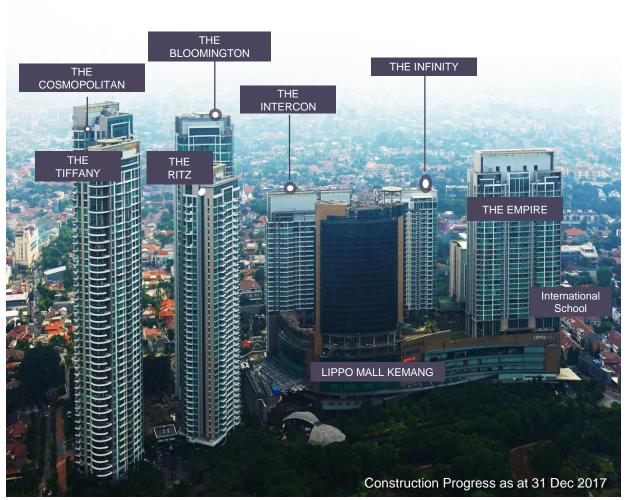

### A LANDMARK PROJECT – SOUTH JAKARTA (FIRST LAUNCHED ON JULY 2007)

#### **SOLD (AS OF 31 DEC 2018)** THE EMPIRE THE RITZ COSMOPOLITAN 98% 97% 100% Rp 482 bio Rp 483 bio Rp 352 bio 100% completion 100% completion 100% completion THE TIFFANY THE INFINITY THE INTERCON 100% 100% 100% Rp 638 bio Rp 361 bio Rp 439 bio 100% completion 100% completion 100% completion THE **PAYMENT PROFILE** BLOOMINGTON 91% 30% Cash 51% Rp 915 bio Mortgage

12-36 Monthly Installment

100% completion

19%