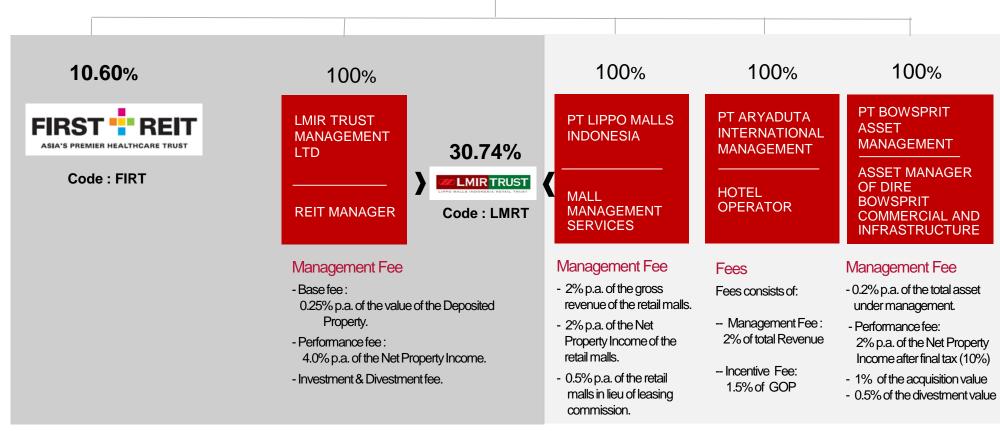

### **Hotels:**

Own and/or manage 10 hotels with 2,148 rooms Manages LMRT, a public listed REIT in Singapore and hold minority stake in

**First REIT** 

Assets Under Management

LMRT: SGD 1,92 billion

**Town Management** 

# Managed by Bowsprit Capital Corporation Limited, First REIT's portfolio consists of 20 properties located in Indonesia, Singapore and South Korea

- Manages 15 Siloam Hospitals and 2 Aryaduta Hotels in Indonesia
- As of Dec 31, 2018 : Annualised DPU : SGD 8.60 cents

### MANAGES 23 RETAIL MALLS AND 7 RETAIL SPACES

■ As of Dec 31, 2018: Annualised DPU: SGD 2.05 cents