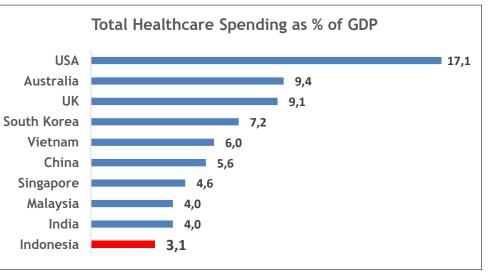

### COMPARISON HEALTH STATISTICS

|                                     | Indonesia | Vietnam | Malaysia | Singapore | South Korea | India | China | Australia | USA   | UK    |
|-------------------------------------|-----------|---------|----------|-----------|-------------|-------|-------|-----------|-------|-------|
| Hospital beds per 10,000 pops       | 9         | 20      | 19       | 20        | 103         | 7     | 38    | 39        | 29    | 29    |
| Physician per10,000 pops            | 2         | 12      | 12       | 20        | 21          | 7     | 15    | 33        | 25    | 28    |
| Health Profesionals per 10,000 pops | 16        | 24      | 45       | 77        | 72          | 24    | 32    | 139       | 123   | 116   |
| Life expectancy at birth (years)    | 69        | 76      | 75       | 83        | 82          | 68    | 76    | 83        | 79    | 81    |
| IMR per 1,000 live birth            | 14        | 11      | 4        | 1         | 2           | 28    | 6     | 2         | 4     | 2     |
| MMR per 100,000 live birth          | 126       | 54      | 40       | 10        | 11          | 174   | 27    | 6         | 14    | 9     |
| % Government Expenditure            | 39        | 42      | 55       | 40        | 53          | 32    | 56    | 67        | 47    | 84    |
| % Private Expenditure               | 61        | 58      | 45       | 60        | 47          | 68    | 44    | 33        | 53    | 16    |
| Healthcare Spend as % of GDP        | 3         | 6       | 4        | 5         | 7           | 4     | 6     | 9         | 17    | 9     |
| Per capita total expenditure on     |           |         |          |           |             |       |       |           |       |       |
| healthcare (USD)                    | 293       | 308     | 938      | 3.578     | 2.398       | 215   | 646   | 4.191     | 9.146 | 3.311 |