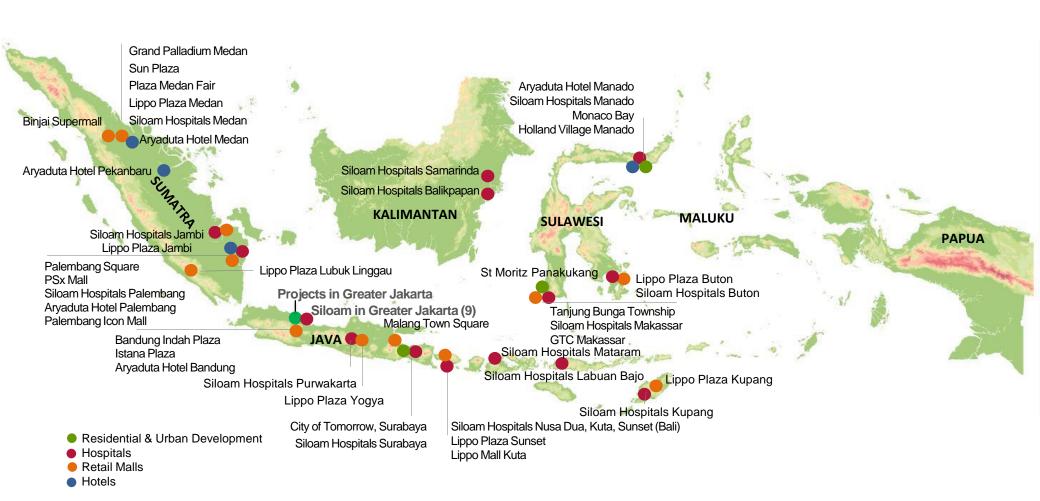

| 43 hospitals in the pipeline                                                                 | (GFA of 3.3 million sqm)<br>40 malls in the pipeline                | USD2.3 billion Assets<br>Under Management                       |
| Landbank Inventory:<br>1,366 ha<br>Lippo Village : 27%<br>Lippo Cikarang : 36%<br>Tanjung Bunga: 21%<br>San Diego Hills : 6% | National and<br>International (JCI)<br>accreditation                                         | <u>Hotels:</u><br>Own and/or manage<br>9 hotels with 1,970<br>rooms | Town Management                                                 |



REVENUE Q1'17: Rp2,541 Trillion

EBITDA Q1'17: Rp 499 Billion



# INCOME STATEMENTS: Q1'2017 AND Q1'2016





NPAT Q1'16: RP 311 BILLION



# MOST DIVERSIFIED LANDBANK AND PROJECTS

## INDONESIA





# MOST DIVERSIFIED LANDBANK AND PROJECTS

## **PROJECTS IN GREATER JAKARTA**



## MOST INTEGRATED BUSINESS MODEL IN INDONESIAN PROPERTY SECTOR





DEVELOPMENT AND OPERATING CAPABILITIES ACROSS THE SPECTRUM OF REAL ESTATE PRODUCTS



## **HIGHLY EXPERIENCED & PROFESSIONAL MANAGEMENT**

## **BOARD OF COMMISSIONERS:**





Theo L. Sambuaga Chairman

Surjadi Soedirja Vice Chairman



Agum Gumelar

## **BOARD OF DIRECTORS:**



Ketut Budi Wijaya President Director



Tjokro Libianto



Lee Heok Seng



Farid Harianto



H. Sutiyoso



Alwi Sjaaf





Johanes Jany



**Richard Setiadi** 





Chan Chee Meng

# **GROWTH STRATEGIES**



| RESIDENTIAL AND<br>URBAN DEVELOPMENT