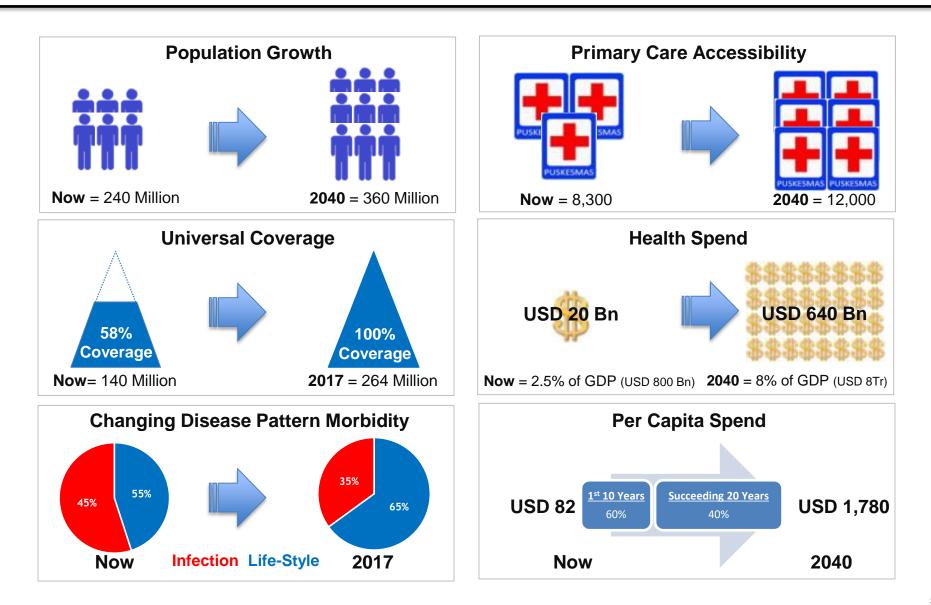

### Indonesia - Severely Underserved Healthcare Market

and

Qualified

Doctors...

#### Beds and Doctors

- global average
- Ample opportunity for private healthcare • operators to fill the supply gap

Ability to attract and retain doctors and specialists • is a critical success factor for hospitals

### INDONESIA HEALTHCARE LANDSCAPE