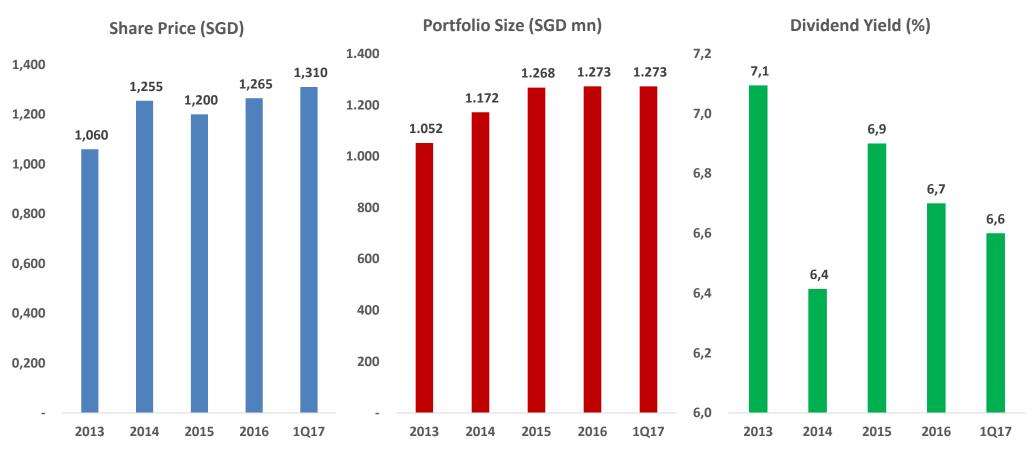

# Managed by Bowsprit Capital Corporation Limited, First REIT's portfolio consists of 18 properties located in Indonesia, Singapore and South Korea

Manages 13 Siloam Hospitals and 2 Aryaduta Hotels in Indonesia

<sup>•</sup> As of March 31, 2017 : Annualised DPU : SGD 8.68 cents