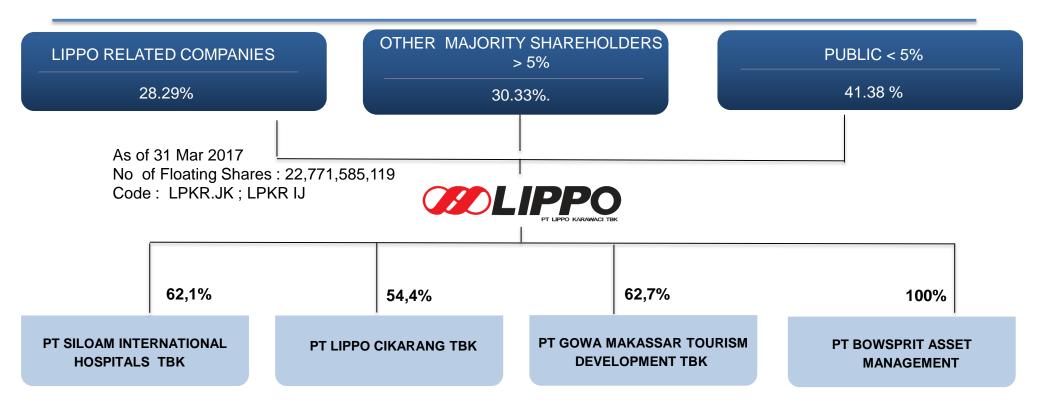

spitals, Retail Malls, Hotels and Asset Management

# CONTENTS



| CORPORATE STRUCTURE                          | 01      |
|----------------------------------------------|---------|
| LARGEST & MOST INTEGRATED PROPERTY COMPANY   | 02      |
| FOUR BUSINESS DIVISIONS                      | 03      |
| MOST RECENT FINANCIAL RESULTS                | 04 - 05 |
| DIVERSIFIED LANDBANK & PROJECTS              | 06 - 07 |
| MOST INTEGRATED BUSINESS MODEL               | 08      |
| HIGHLY EXPERIENCED & PROFESSIONAL MANAGEMENT | 09      |
| GROWTH STRATEGIES                            | 10      |
| OUR PORTFOLIO                                | 11 - 36 |
| FINANCIAL PERFORMANCE                        | 37 - 41 |
| APPENDICES                                   | 42 - 62 |

# CORPORATE STRUCTURE





## LARGEST & MOST INTEGRATED PROPERTY COMPANY



**Largest listed** property Company by Revenue and Total Assets. Revenue and Total Assets as per Q1 2017: USD 191 million and USD 3.5 billion, respectively.

**Fastest growing** Indonesian real estate group market cap grew by more than 6x to USD 1.3 billion<sup>1</sup> since the merger of eight property related companies in 2004. Market leaders in mixed use integrated developments, hospitals, and retail malls.

**Integrated business model** with ability to recycle capital, and **largest diversified landbank** throughout Indonesia.

Only Property Company **rated** by three rating agencies (B+ by Standard & Poor's<sup>2</sup>, BB- by Fitch<sup>3</sup>, Ba3 by Moody's <sup>4</sup>)

**Included in** MSCI Global Standard Indices & **major** Ind