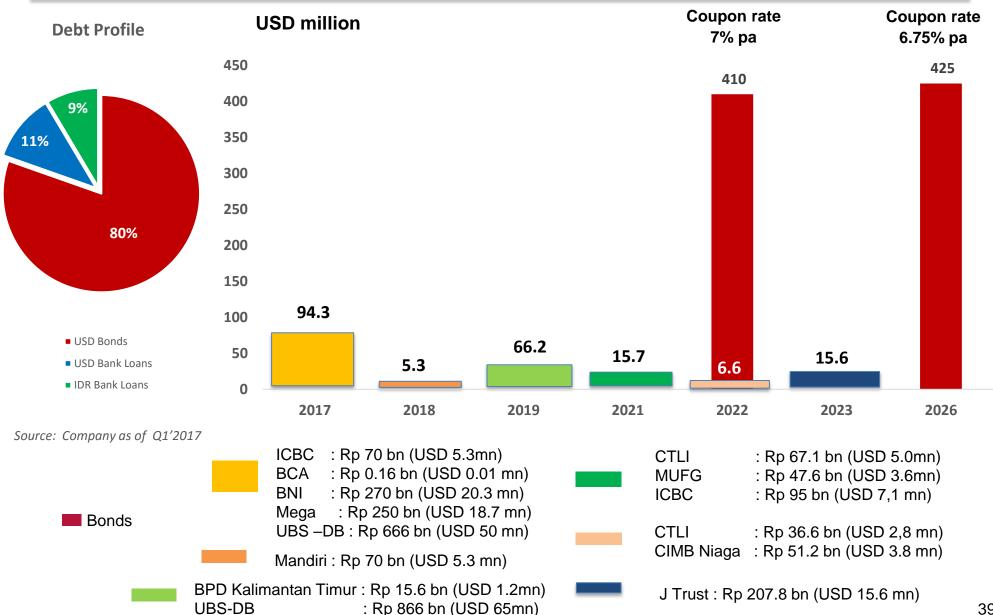

| 2014   | 2013   |
|---------------------------|--------|--------|--------|--------|--------|
| TOTALASSET                | 46.051 | 45.604 | 41.327 | 37.773 | 31.303 |
| TOTAL LIABILITIES         | 23.187 | 23.529 | 22.410 | 20.152 | 17.142 |
| TOTAL EQUITY              | 19,203 | 18.572 | 16.394 | 15.588 | 12.784 |
|                           |        |        |        |        |        |
| TOTAL DEBT                | 13.334 | 13.663 | 12.365 | 9.997  | 7.808  |
| CASH AND CASH EQUIVALENTS | 2.093  | 3.250  | 1.839  | 3.529  | 1.855  |
|                           |        |        |        |        |        |
| D/E RATIO (X)*            | 0.7    | 0.7    | 0.8    | 0.6    | 0.6    |
| NET GEARING RATIO (X)*    | 0.6    | 0.6    | 0.6    | 0.4    | 0.5    |

# DEBT MATURITY PROFILE





## ATTRACTIVE ASSET VALUE



|                                               | Ownership (%) | Land Area (ha)       |                    | Assets Value (Rp bn) |   |
|-----------------------------------------------|---------------|----------------------|--------------------|----------------------|---|
| URBAN DEVELOPMENT:                            |               |                      |                    |                      |   |
| Lippo Village                                 | 100           |                      | 405                | 27.651               |   |
| Lippo Cikarang                                | 54,4          |                      | 626                | 15.145               |   |
| Tanjung Bunga                                 | 62,7          |