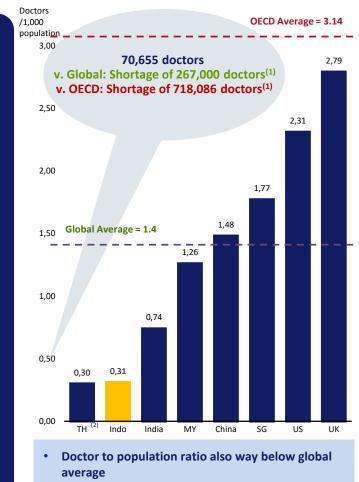

### Indonesia - Severely Underserved Healthcare Market

and

Qualified

Doctors...

#### Beds and Doctors

- global average
- Ample opportunity for private healthcare • operators to fill the supply gap

Ability to attract and retain doctors and specialists • is a critical success factor for hospitals