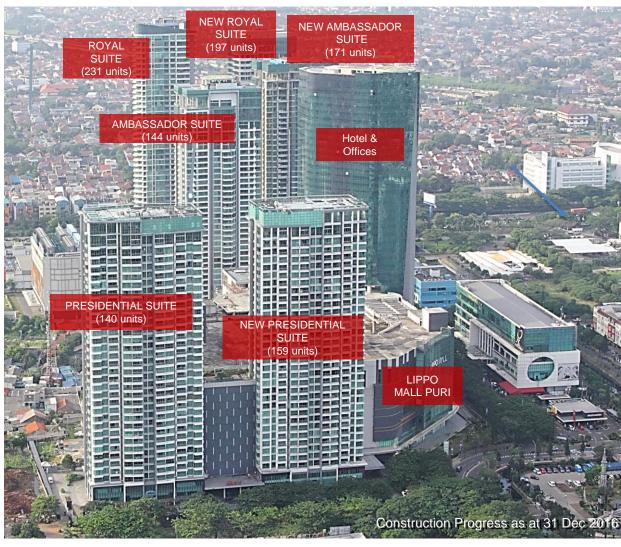

## TOTAL LAND AREA: 11.4 Ha (FIRST LAUNCHED ON AUGUST 2008)

## SOLD (AS OF 31 MARET 2017)

| PRESIDENTIAL<br>SUITES               | AMBASSADOR<br>SUITES                 | ROYAL SUITES                         |
|--------------------------------------|--------------------------------------|--------------------------------------|
| 96%<br>Rp 449 bio<br>100% completion | 97%<br>Rp 356 bio<br>100% completion | 98%<br>Rp 367 bio<br>100% completion |
| NEW<br>PRESIDENTIAL<br>SUITES        | NEW<br>AMBASSADOR<br>SUITES          | NEW ROYAL<br>SUITES                  |
|                                      |                                      |                                      |
| 88%<br>Rp 600 bio                    | 90%<br>Rp 512 bio                    | 99%<br>Rp 367 bio                    |