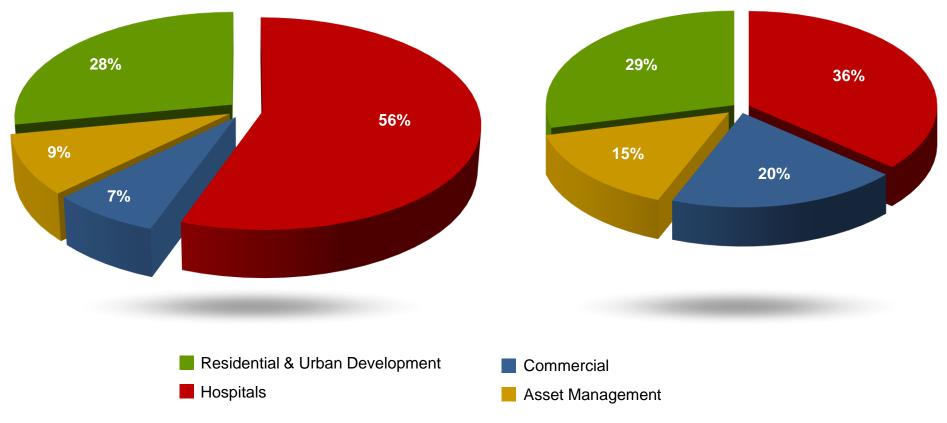

# LPKR FOUR BUSINESS DIVISIONS

| DEVELOPMENT REVENUE                                                                                                          |                                                                                              | RECURRING REVENUE                                                   |                                                                 |
|------------------------------------------------------------------------------------------------------------------------------|----------------------------------------------------------------------------------------------|---------------------------------------------------------------------|-----------------------------------------------------------------|
| RESIDENTIAL AND<br>URBAN DEVELOPMENT                                                                                         | HOSPITALS                                                                                    | COMMERCIAL                                                          | ASSET<br>MANAGEMENT                                             |
| Development rights:<br>8,087 ha                                                                                              | 25 hospitals with more<br>than 5,200 beds capacity<br>under the Siloam<br>Hospitals network. | <u>Malls:</u><br>Own and/or manage<br>46 malls                      | Manages 2 public<br>listed REITs in SGX :<br>First REIT & LMIRT |
| Land already<br>acquired:<br>4,997 ha                                                                                        | 43 hospitals in the pipeline                                                                 | (GFA of 3.3 million sqm)<br>40 malls in the pipeline                | USD2.3 billion Assets<br>Under Management                       |
| Landbank Inventory:<br>1,366 ha<br>Lippo Village : 27%<br>Lippo Cikarang : 36%<br>Tanjung Bunga: 21%<br>San Diego Hills : 6% | National and<br>International (JCI)<br>accreditation                                         | <u>Hotels:</u><br>Own and/or manage<br>9 hotels with 1,970<br>rooms | Town Management                                                 |