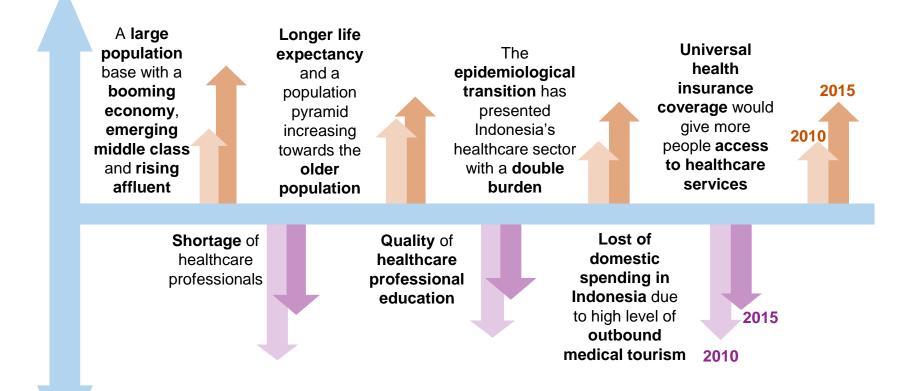

## MARKET DRIVERS & RESTRAINTS IN INDONESIA'S HEALTHCARE SECTOR

#### **MARKET DRIVERS**

©2012 KPMG Services Pte. Ltd (Registration No. 200003956 G), a Singapore incorporated company & a member firm of the KPMG network of indpendent member firms affiliated with KPMG international cooperative ("KPMG International"), a Swiss entity. All rights reserved.

#### MARKET RESTRAINTS

| No | OWNER                                  | 31 Dec 11 | 31 Dec 12 | 31 Dec 13 | 31 Dec 14 | 31 Dec 15 | 31 Dec 16 | 31 Mar 17 |
|----|----------------------------------------|-----------|-----------|-----------|-----------|-----------|-----------|-----------|
|    |                                        |           |           |           |           |           |           |           |
| 1  | MOH                                    | 32        | 32        | 33        | 34        | 36        | 33        | 33        |
| 2  | PROVINCE<br>GOVERNMENT                 | 85        | 89        | 96        | 98        | 113       | 120       | 123       |
| 3  | MUNICIPAL<br>GOVERNMENT                | 86        | 88        | 92        | 93        | 98        | 97        | 96        |
| 4  | DISTRICT GOVERNMENT                    | 411       | 444       | 455       | 463       | 469       | 480       | 488       |
| 5  | ARMY / POLICE                          | 134       | 155       | 159       | 170       | 170       | 167       | 167       |
| 6  | OTHER MINISTRIES /<br>PUBLIC COMPANIES | 80        | 79        | 79        | 79        | 79        | 77        | 76        |
| 7  | PRIVATE                                | 893       | 1,179     | 1,314     | 1,472     | 1,525     | 1,627     | 1,668     |
|    | TOTAL                                  | 1,721     | 2,066     | 2,228     | 2,409     | 2,490     | 2,601     | 2,651     |