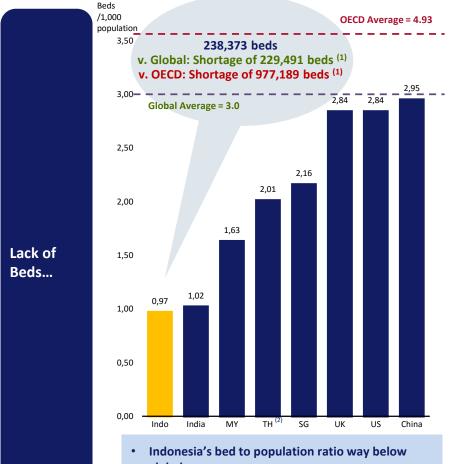

### Indonesia - Severely Underserved Healthcare Market

and

Qualified

Doctors...

#### Beds and Doctors

- global average
- Ample opportunity for private healthcare • operators to fill the supply gap

Ability to attract and retain doctors and specialists • is a critical success factor for hospitals