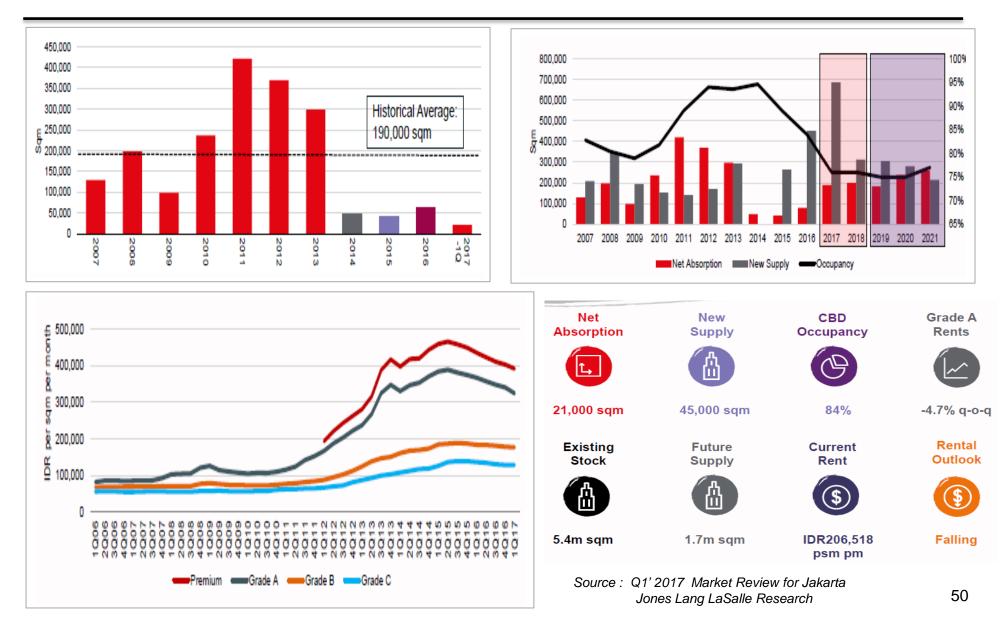

| 80% |  |

#### Luxury Tax takes effect in Mar 2017:

#### Based on Ministry of Finance Regulation no 35 /PMK.010/2017 dated on March 1, 2017

| Description                                       | Minimum Value | Luxury Tax |
|---------------------------------------------------|---------------|------------|
|                                                   |               |            |
| Landed House or Town House non strata titled type | Rp 20 billion | 20%        |
|                                                   |               |            |
| Apartment or Town House strata titled type        | Rp 10 billion | 20%        |



### OVERVIEW OF JAKARTA'S CONDOMINIUM MARKET





# OVERVIEW OF JAKARTA'S RETAIL MARKET





### OVERVIEW OF JAKARTA'S OFFICE MARKET - CBD AREA





### OVERVIEW OF JAKARTA'S OFFICE MARKET - non CBD AREA





### Indonesia - Severely Underserved Healthcare Market

and

Qualified

Doctors...

#### Beds and Doctors



- global average
- Ample opportunity for private healthcare • operators to fill the supply gap



Ability to attract and retain doctors and specialists • is a critical success factor for hospitals



### INDONESIA HEALTHCARE LANDSCAPE



## MARKET DRIVERS & RESTRAINTS IN INDONESIA'S HEALTHCARE SECTOR



#### **MARKET DRIVERS**



©2012 KPMG Services Pte. Ltd (Registration No. 200003956 G), a Singapore incorporated company & a member firm of the KPMG network of indpendent member firms affiliated with KPMG international cooperative ("KPMG International"), a Swiss entity. All rights reserved.

#### MARKET RESTRAINTS



| N