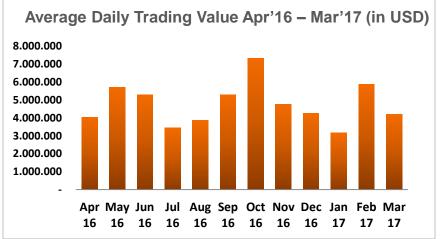

|  |

Siloam Hospitals received three awards Indonesia WOW Service Excellence Award 2016 for SH National, SH Manado and SH Balikpapan. SH Manado received the award for 3 consecutive years (from Mark Plus Inc)



### SHARE PRICE PERFORMANCE







Source : Indonesia Stock Exchange



#### INDONESIA STOCK EXCHANGE

#### IDX QUARTERLY STATISTICS, 1st QUARTER 2017

#### **30 Most Active Stocks by Trading Value**

| Nia | Listed Stocks                              | Total Trading   |                    |      |           | Trading |
|-----|--------------------------------------------|-----------------|--------------------|------|-----------|---------|
| No. |                                            | Volume          | Value (Rp)         | %    | Freq. (X) | Days    |
| 1,  | Telekomunikasi Indonesia (Persero) Tbk.    | 5.631.305.248   | 22.266.068.279.796 | 5,13 | 343.776   | 62      |
| 2,  | Hanson International Tbk.                  | 169.676.709.720 | 21.859.775.189.765 | 5,04 | 262.021   | 62      |
| З,  | Bumi Resources Tb