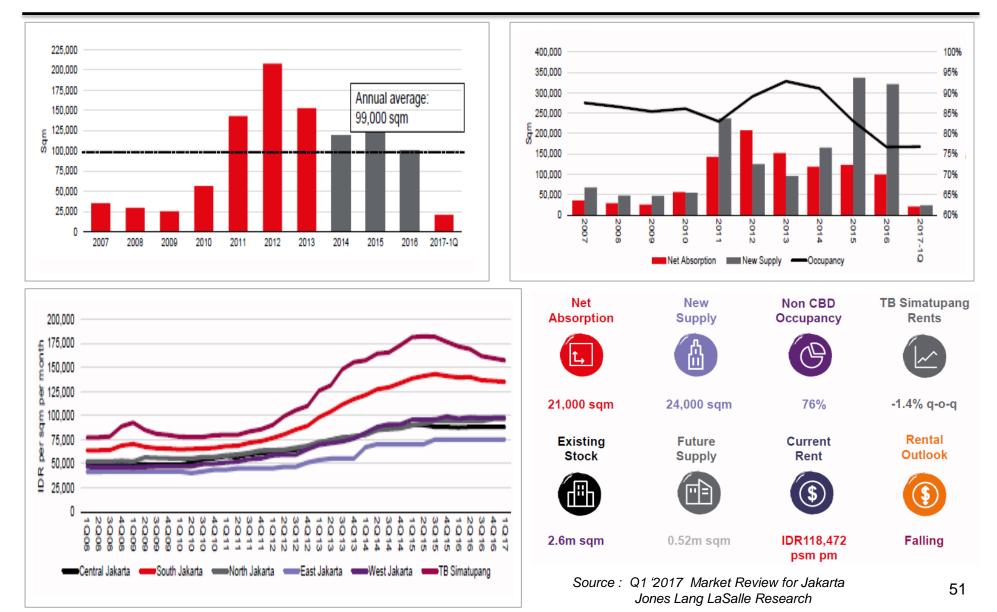

17:

#### Based on Ministry of Finance Regulation no 35 /PMK.010/2017 dated on March 1, 2017

| Description                                       | Minimum Value | Luxury Tax |
|---------------------------------------------------|---------------|------------|
|                                                   |               |            |
| Landed House or Town House non strata titled type | Rp 20 billion | 20%        |
|                                                   |               |            |
| Apartment or Town House strata titled type        | Rp 10 billion | 20%        |



### OVERVIEW OF JAKARTA'S CONDOMINIUM MARKET





# OVERVIEW OF JAKARTA'S RETAIL MARKET





### OVERVIEW OF JAKARTA'S OFFICE MARKET - CBD AREA





### OVERVIEW OF JAKARTA'S OFFICE MARKET - non CBD AREA





### Indonesia - Severely Underserved Healthcare Market

and

Qualified

Doctors...

#### Beds and Doctors



- global average
- Ample opportunity for private healthcare • operators to fill the supply gap



Ability to attract and retain doctors and specialists • is a critical success factor for hospitals



### INDONESIA HEALTHCARE LANDSCAPE



## MARKET DRIVERS & RESTRAINTS IN INDONESIA'S HEALTHCARE SECTOR



#### **MARKET DRIVERS**



©2012 KPMG Services Pte. Ltd (Registration No. 200003956 G), a Singapore incorporated company & a member firm of the KPMG network of indpendent member firms affiliated with KPMG international cooperative ("KPMG International"), a Swiss entity. All rights reserved.

#### MARKET RESTRAINTS



| No | OWNER                                  | 31 Dec 11 | 31