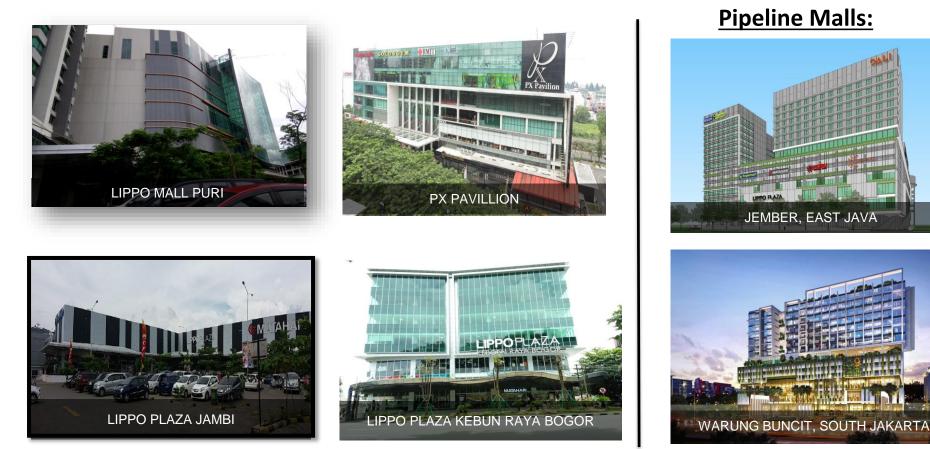

## DOMINANT POSITION IN RETAIL DEVELOPMENT & PROPERTY MANAGEMENT MANAGES 46 MALLS THROUGHOUT INDONESIA

- 3.3 million sqm GFA
- As of March 31, 2017 : Overall average occupancy 88% and 94% in LMIRT properties