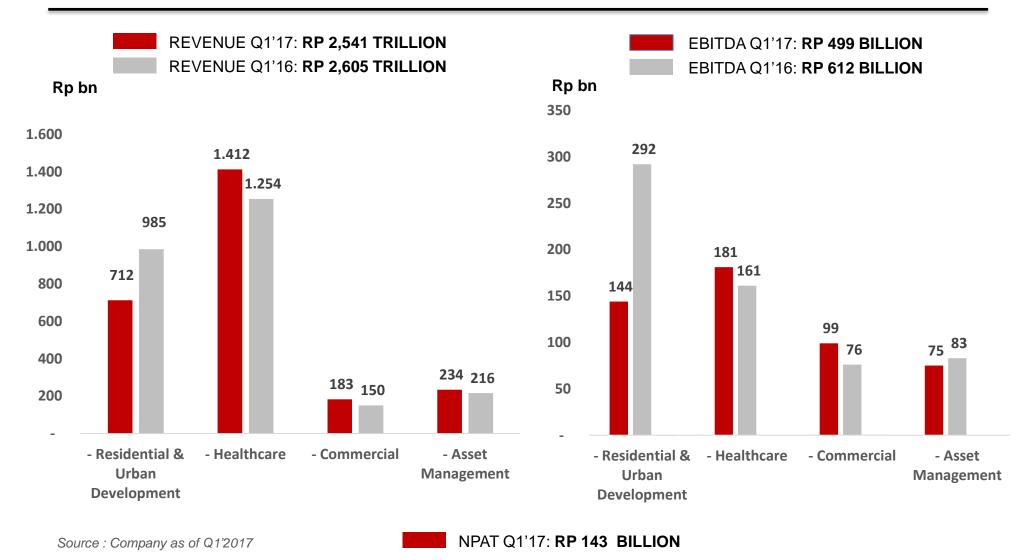

REVENUE Q1'17: Rp2,541 Trillion

EBITDA Q1'17: Rp 499 Billion

# INCOME STATEMENTS: Q1'2017 AND Q1'2016

NPAT Q1'16: RP 311 BILLION