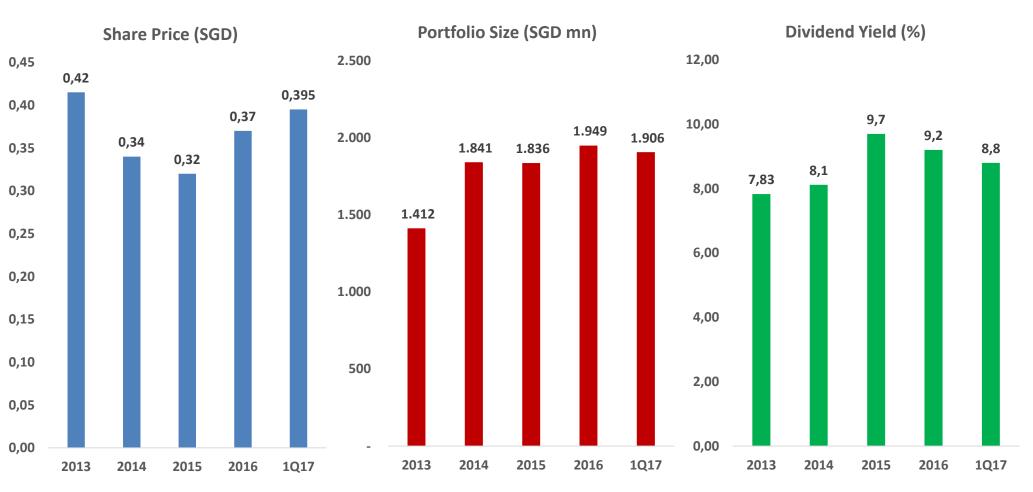

#### MANAGES 20 RETAIL MALLS AND 7 RETAIL SPACES

• As of March 31, 2017 : Annualised DPU: SGD 3.56 cents