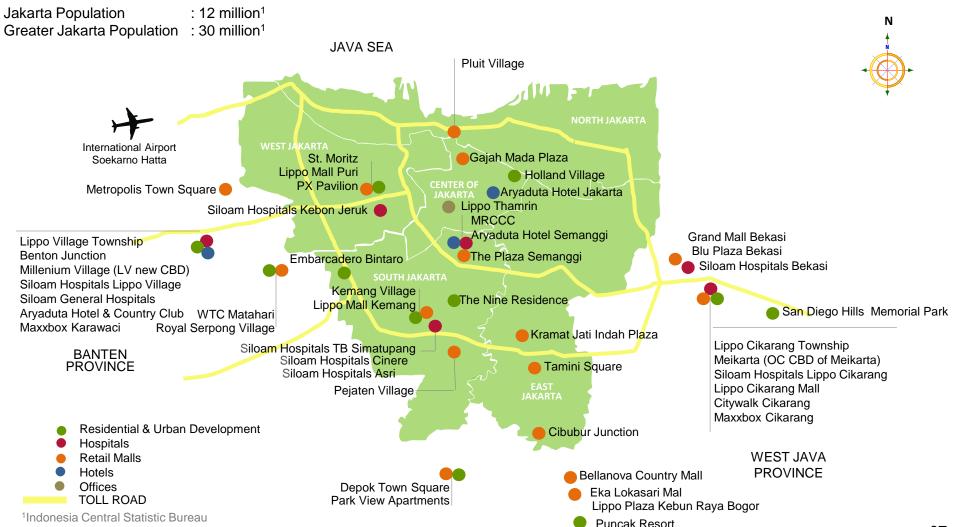

| (GFA of 3.3 million sqm)<br>40 malls in the pipeline                | USD2.3 billion Assets<br>Under Management                       |
| Landbank Inventory:<br>1,366 ha<br>Lippo Village : 27%<br>Lippo Cikarang : 36%<br>Tanjung Bunga: 21%<br>San Diego Hills : 6% | National and<br>International (JCI)<br>accreditation                                         | <u>Hotels:</u><br>Own and/or manage<br>9 hotels with 1,970<br>rooms | Town Management                                                 |



REVENUE Q1'17: Rp2,541 Trillion

EBITDA Q1'17: Rp 499 Billion



# INCOME STATEMENTS: Q1'2017 AND Q1'2016





NPAT Q1'16: RP 311 BILLION



# MOST DIVERSIFIED LANDBANK AND PROJECTS

## INDONESIA





# MOST DIVERSIFIED LANDBANK AND PROJECTS

## **PROJECTS IN GREATER JAKARTA**



## MOST INTEGRATED BUSINESS MODEL IN INDONESIAN PROPERTY SECTOR





DEVELOPMENT AND OPERATING CAPABILITIES ACROSS THE SPECTRUM OF REAL ESTATE PRODUCTS



## **HIGHLY EXPERIENCED & PROFESSIONAL MANAGEMENT**

## **BOARD OF COMMISSIONERS:**





Theo L. Sambuaga Chairman

Surjadi Soedirja Vice Chairman



Agum Gumelar

## **BOARD OF DIRECTORS:**



Ketut Budi Wijaya President Director



Tjokro Libianto



Lee Heok Seng



Farid Harianto



H. Sutiyoso



Alwi Sjaaf





Johanes Jany



**Richard Setiadi** 





Chan Chee Meng

# **GROWTH STRATEGIES**



| RESIDENTIAL AND<br>URBAN DEVELOPMENT