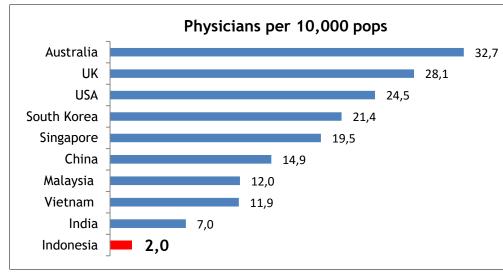

### COMPARISON HEALTH STATISTICS

|                                     | Indonesia | Vietnam | Malaysia | Singapore | South Korea | India | China | Australia | USA   | UK    |
|-------------------------------------|-----------|---------|----------|-----------|-------------|-------|-------|-----------|-------|-------|
| Hospital beds per 10,000 pops       | 9         | 20      | 19       | 20        | 103         | 7     | 38    | 39        | 29    | 29    |
| Physician per10,000 pops            | 2         | 12      | 12       | 20        | 21          | 7     | 15    | 33        | 25    | 28    |
| Health Profesionals per 10,000 pops | 16        | 24      | 45       | 77        | 72          | 24    | 32    | 139       | 123   | 116   |
| Life expectancy at birth (years)    | 69        | 76      | 75       | 83        | 82          | 68    | 76    | 83        | 79    | 81    |
| IMR per 1,000 live birth            | 14        | 11      | 4        | 1         | 2           | 28    | 6     | 2         | 4     | 2     |
| MMR per 100,000 live birth          | 126       | 54      | 40       | 10        | 11          | 174   | 27    | 6         | 14    | 9     |
| % Government Expenditure            | 39        | 42      | 55       | 40        | 53          | 32    | 56    | 67        | 47    | 84    |
| % Private Expenditure               | 61        | 58      | 45       | 60        | 47          | 68    | 44    | 33        | 53    | 16    |
| Healthcare Spend as % of GDP        | 3         | 6       | 4        | 5         | 7           | 4     | 6     | 9         | 17    | 9     |
| Per capita total expenditure on     |           |         |          |           |             |       |       |           |       |       |
| healthcare (USD)                    | 293       | 308     | 938      | 3.578     | 2.398       | 215   | 646   | 4.191     | 9.146 | 3.311 |