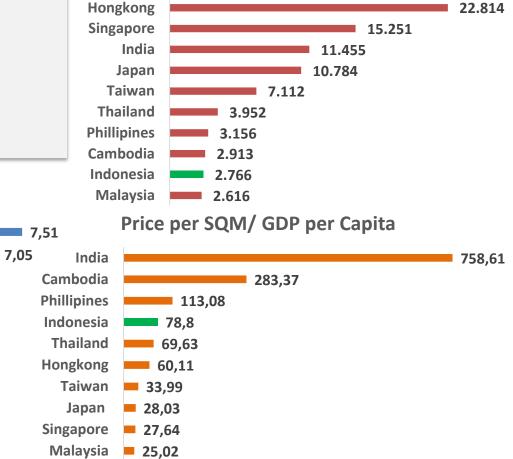

# INDONESIA PROPERTY SECTOR HAS ROOM TO GROW

| • | Rapid urbanisation                     |
|---|----------------------------------------|
| • | Growing middle–class                   |
| • | Strong savings and income growth       |
| • | Low mortgage penetration               |
| • | Property as investment                 |
| • | Improving regulatory environment       |
| • | Banking innovation                     |
| • | Property prices cheapest in the region |
| • | Highest yields in the region           |

**Rental Yield (%)** 

2,83

2.82

2,22

1.57

Phillipines

Indonesia

Cambodia

Thailand

Malaysia

Singapore

Hongkong

Japan

India

Taiwan

# Price (USD/SQM)

Source: Global Property Guide

4,57

5,33

5,13

5,02