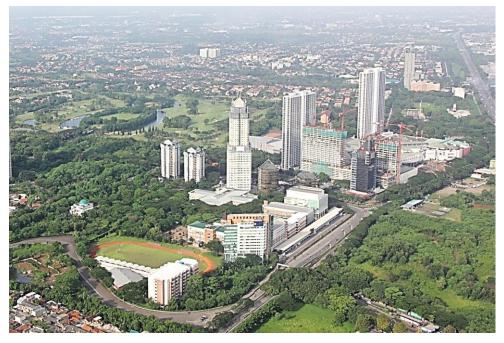

#### SAN DIEGO HILLS MEMORIAL PARK AND FUNERAL HOME

| Developme<br>1,500 ha               | ent Rights       | Land already acquired 651 ha | Landbank inventory<br>293 ha |
|-------------------------------------|------------------|------------------------------|------------------------------|
| Residential<br>Houses<br>Shophouses | > 6,595<br>> 189 | Population > 14,692          | Jobs<br>13,254               |

Master Plan 500 ha

54,501

Plot Sold

Land already acquired **125 ha** 

Landbank inventory 91 ha (+ 14 ha family center & lake}

27 km roads built, and 9,379 trees planted,