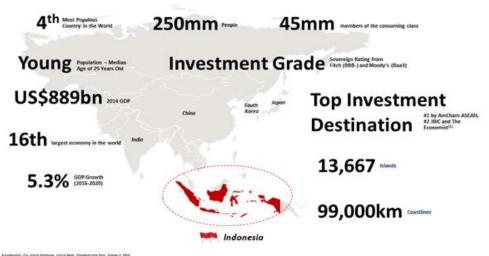

# INDONESIA: ATTRACTIVE GROWING MARKET

# INDONESIA PROPERTY SECTOR HAS ROOM TO GROW

| • | Rapid urbanisation                     |
|---|----------------------------------------|
| • | Growing middle–class                   |
| • | Strong savings and income growth       |
| • | Low mortgage penetration               |
| • | Property as investment                 |
| • | Improving regulatory environment       |
| • | Banking innovation                     |
| • | Property prices cheapest in the region |
| • | Highest yields in the region           |