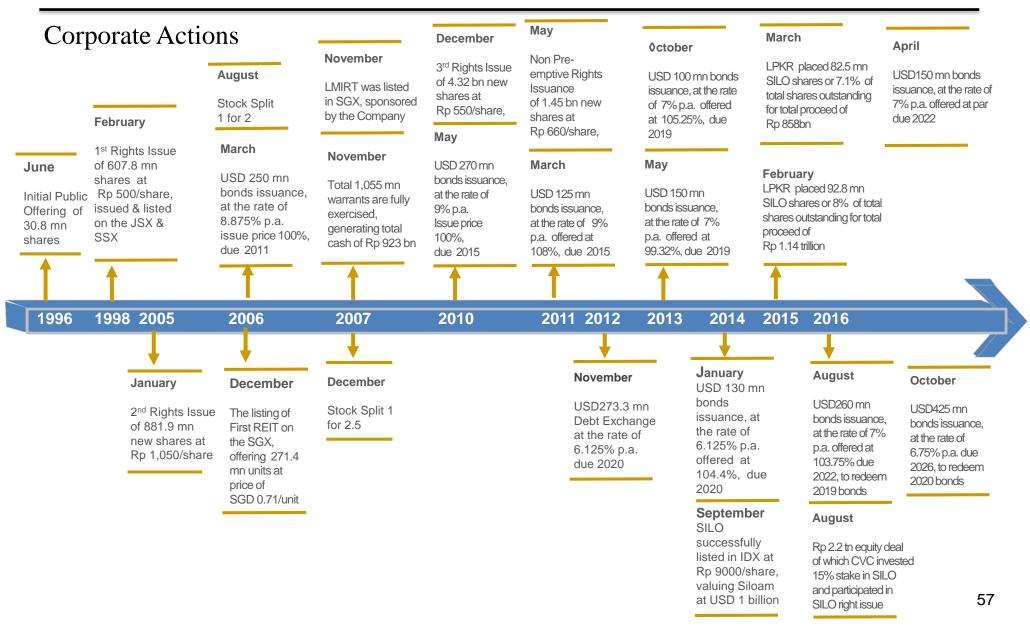

# LIPPO KARAWACI'S MILESTONES

## LIPPO KARAWACI'S MILESTONES

| Co                                                                         | rporate                                                           | Develo                                  | opments                                                                  | July                                                                                  | August                                                                                                                              |                                      | January                                                                    |                                                                  | May                                                                                                                 | October                                                                                     |                                                                                                    |
|----------------------------------------------------------------------------|-------------------------------------------------------------------|-----------------------------------------|--------------------------------------------------------------------------|---------------------------------------------------------------------------------------|-------------------------------------------------------------------------------------------------------------------------------------|--------------------------------------|----------------------------------------------------------------------------|------------------------------------------------------------------|---------------------------------------------------------------------------------------------------------------------|---------------------------------------------------------------------------------------------|----------------------------------------------------------------------------------------------------|
|                                                                            | <b>January</b><br>Started<br>Lippo<br>Village                     | June                                    | July<br>Merger of 8<br>property-<br>related                              | Launched<br>Kemang Village,<br>a large scale<br>integrated dev't.<br>in South Jakarta | Opened Px Pavilion<br>St Moritz, as part of<br>integrated developm<br>in West Jakarta                                               | nent                                 | Launched Sf<br>Panakukang<br>developmen<br>center of Ma                    | , an integrated<br>t in the city                                 | Launched<br>Holland Village<br>Office Tower in<br>Central Jakarta                                                   | Launched<br>Holland Village<br>Second Phase<br>190 condo<br>Units in<br>Central Jakarta     |                                                                                                    |
| October<br>Established<br>under the<br>name<br>PT Tunggal<br>Reksakencan   | Township<br>October<br>Started<br>Lippo<br>a Cikarang<br>Township | Started<br>Tanjung<br>Bunga<br>Township | companies,<br>in<br>Property,<br>Healthcare &<br>Hospitality<br>business | January<br>Launched<br>San Diego<br>Hills<br>Memorial<br>Park                         | January<br>The Company formal<br>BU : Urban Devt, Lar<br>Integrated, Healthcar<br>Malls, Hospitality & Ir<br>Property & Portfolio M | ge Scale<br>re, Retail<br>nfras, and | March<br>Launched<br>Embarcede<br>integrated<br>developmen<br>Bintaro, Sou | nt in                                                            | August<br>Launched<br>Hillcrest House<br>and Faiview<br>Tower as part<br>of Millenium<br>Village (new<br>CBD in LV) | November<br>Launched<br>Embarcadero<br>Eastern Wing,<br>156 condo units<br>in South Jakarta | November<br>Launched Irvine<br>Suites as part o<br>Orange County<br>a new CBD in<br>Lippo Cikarang |
| 1990                                                                       | 1993                                                              | 1997                                    | 2004                                                                     | 2007                                                                                  | 2009                                                                                                                                | -                                    | <b>†</b><br>2014                                                           | 4                                                                |                                                                                                                     |                                                                                             |                                                                                                    |
| 2002                                                                       | 200                                                               | 5 20                                    | 008                                                                      | 2012                                                                                  | 2013                                                                                                                                | 2015                                 |                                                                            |                                                                  |                                                                                                                     | 2016                                                                                        | 2017                                                                                               |
| September<br>Launched                                                      | Launche<br>City of                                                | ed Lau<br>St.M                          | gust<br>nched The<br>⁄loritz, a large                                    | August<br>Launched<br>Nine                                                            | ▼<br>May<br>Launched<br>Holland Village,<br>a large scale                                                                           |                                      | na 3 <sup>rd</sup><br>Orange                                               | <b>June</b><br>Launched Holl<br>Village Manade<br>the landed hou | <sup>D</sup> Glendale                                                                                               | Launched<br>Newport                                                                         | May<br>Launched<br>Meikarta, a city at<br>the heart of Lippo                                       |
| its first reta<br>strata-titled<br>project, and<br>followed by<br>7 others | d first larg                                                      | its dev<br>e We                         | le integrated<br>elopment in<br>st Jakarta                               | Residence ,<br>a large scale<br>integrated<br>development<br>in North                 | integrated<br>development in<br>Central Jakarta                                                                                     | County,<br>a new C<br>Lippo C<br>May | CBD in                                                                     | development i<br>Manado, North<br>Sulawesi                       | n fifth tower                                                                                                       | sixth tower<br>in Orange                                                                    | Cikarang that will<br>be more beautiful<br>than Jakarta                                            |