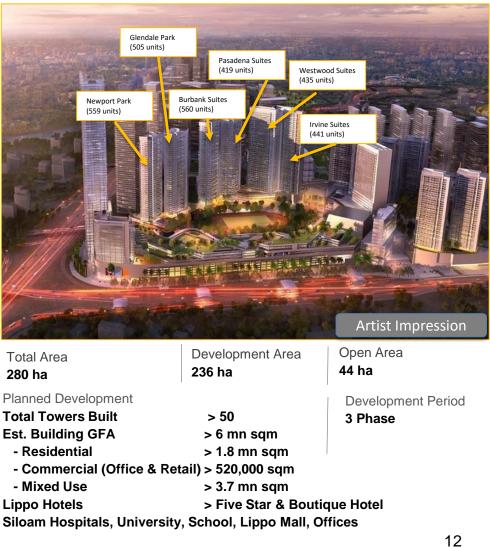

## NEWPORT PARK ORANGE COUNTY, LIPPO CIKARANG

| Launched Date   | : 26 Nov 2016              |
|-----------------|----------------------------|
| Total SGA       | :28 <i>,</i> 937 sqm       |
| Presold         | : 87%                      |
| Marketing Sales | : Rp 390 bn (Rp 18 mn/sqm) |
| Cash            | : 11%                      |
| Mortgage        | : 6%                       |
| Installment     | : 83%                      |

IRVINE + WESTWOOD LIPPO CIKARANG

MONACO BAY MANADO, NORTH SULAWESI

HOLLAND VILLAGE MANADO, NORTH SULAWESI BURBANK ORANGE COUNTY, LIPPO CIKARANG GLENDALE PARK ORANGE COUNTY, LIPPO CIKARANG