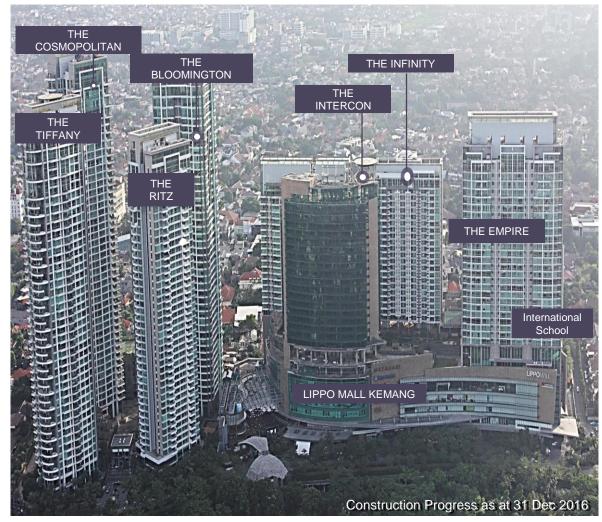

## A LANDMARK PROJECT – SOUTH JAKARTA (FIRST LAUNCHED ON JULY 2007)

## SOLD (AS OF 31 MARET 2017)

| THE RITZ                              | THE<br>COSMOPOLITAN                   | THE EMPIRE                            |
|---------------------------------------|---------------------------------------|---------------------------------------|
| 98%<br>Rp 438 bio<br>100% completion  | 97%<br>Rp 388 bio<br>100% completion  | 97%<br>Rp 340 bio<br>100% completion  |
| THE TIFFANY                           | THE INFINITY                          | THE INTERCON                          |
| 100%<br>Rp 599 bio<br>100% completion | 100%<br>Rp 392 bio                    | 100%<br>Rp 360 bio<br>100% completion |
| THE<br>BLOOMINGTON                    | PAYMENT PROFILE                       |                                       |
| 91%<br>Rp 915 bio<br>100% completion  | Cash<br>Mortgage<br>12-36 Monthly Ins | 30%<br>49%<br>tallment 21%            |