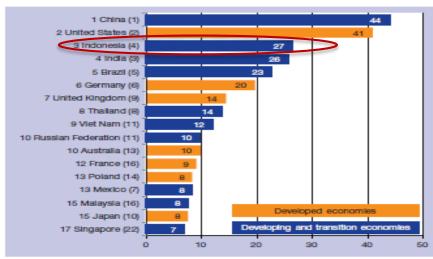

#### Indonesia : Stable as TOP 5 destinations 2014-2106

8

**ASIA PACIFIC PROPERTY** 

# INDONESIA PROPERTY SECTOR HAS ROOM TO GROW

| • | Rapid urbanisation                     |
|---|----------------------------------------|
| • | Growing middle–class                   |
| • | Strong savings and income growth       |
| • | Low mortgage penetration               |
| • | Property as investment                 |
| • | Improving regulatory environment       |
| • | Banking innovation                     |
| • | Property prices cheapest in the region |
| • | Highest yields in the region           |