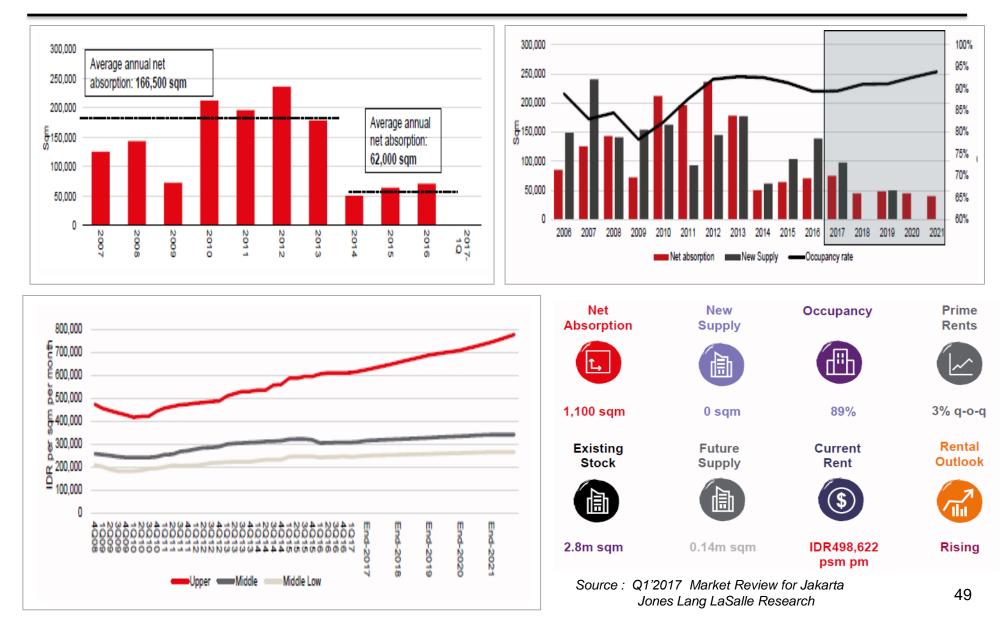

e      | -       | -       | 80%      | 85%      | 70%            | 80% |  |

#### Luxury Tax takes effect in Mar 2017:

#### Based on Ministry of Finance Regulation no 35 /PMK.010/2017 dated on March 1, 2017

| Description                                       | Minimum Value | Luxury Tax |
|---------------------------------------------------|---------------|------------|
|                                                   |               |            |
| Landed House or Town House non strata titled type | Rp 20 billion | 20%        |
|                                                   |               |            |
| Apartment or Town House strata titled type        | Rp 10 billion | 20%        |



### OVERVIEW OF JAKARTA'S CONDOMINIUM MARKET





# OVERVIEW OF JAKARTA'S RETAIL MARKET





### OVERVIEW OF JAKARTA'S OFFICE MARKET - CBD AREA





### OVERVIEW OF JAKARTA'S OFFICE MARKET - non CBD AREA





### Indonesia - Severely Underserved Healthcare Market

and

Qualified

Doctors...

#### Beds and Doctors



- global average
- Ample opportunity for private healthcare • operators to fill the supply gap



Ability to attract and retain doctors and specialists • is a critical success factor for hospitals



### INDONESIA HEALTHCARE LANDSCAPE



## MARKET DRIVERS & RESTRAINTS IN INDONESIA'S HEALTHCARE SECTOR



#### **MARKET DRIVERS**



©2012 KPMG Services Pte. Ltd (Registration No. 200003956 G), a Singapore incorporated company & a member firm of the KPMG network of indpendent member firms affiliated with KPMG international cooperative ("KPMG International"), a Swiss ent