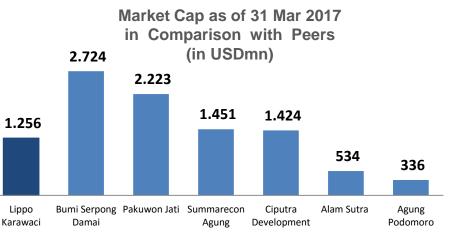

Appraised value as of 31 Dec 2015 by: - Rengganis Hamid & Partner (in stategic alliance with CB Richard Ellis) & - Ihot, Dollar & Raymond (an independent member of Baker Tilly International) Business Value : - Malls - 14.10% WACC - Hotels - 13.98% WACC Market Cap as of 31 Mar 2017 Financial Statement as of 31 Mar 2017 NAV/share (31 Dec 2016) = Rp 3,140