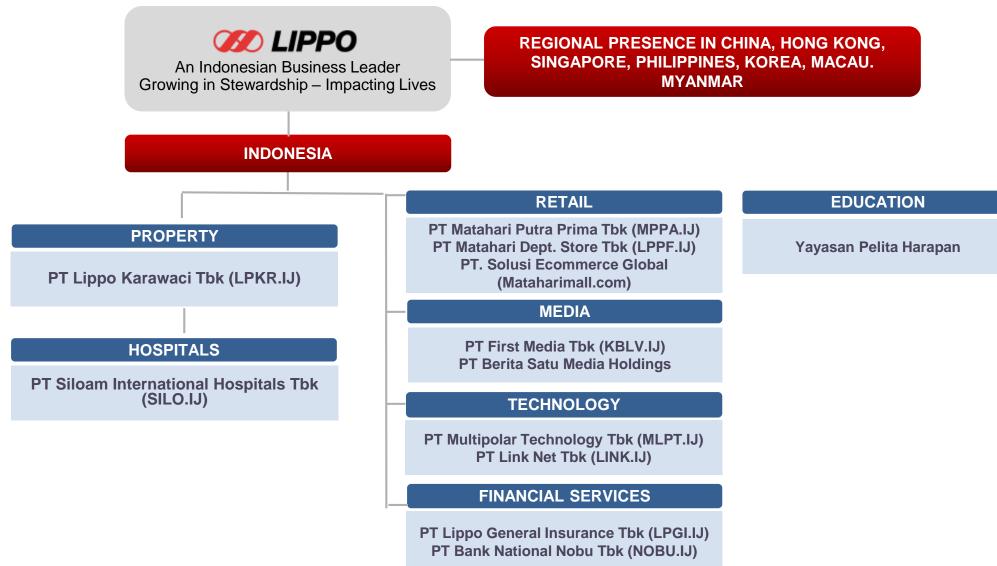

212     | 147     | 623         |
| High Rise              | 2.677   | 1.910   | 403     | 35      | 144     | 1.671       |
| Commercial             | 550     | 127     | -       | 10      | 4       | 339         |
| Industrial             | 734     | 279     | 75      | 6       | 3       | 300         |
| Unique Product SDH     | 173     | 178     | 154     | 65      | 32      | 216         |
| Retail Space Inventory | 5       | -       | -       | -       | -       | -           |
| Total Property Sales   | 5.185   | 3.623   | 1.204   | 328     | 330     | 3.149       |
| Assets sold to REITS   | 3.330   | -       | 938     | -       | -       | 6.849       |
| Total Marketing Sales  | 8.515   | 3.623   | 2.142   | 328     | 330     | 9.998       |



# APPENDICES

#### LIPPO GROUP







# INDONESIA: ATTRACTIVE GROWING MARKET

#### **Economic Indicators**

|                         | 2015   | 2016   | 2017<br>Assumption |
|-------------------------|--------|--------|--------------------|
| Economic Growth (%)     | 4.8    | 5.02   | 5.1                |
| Inflation Rate (%)      | 3.35   | 3.02   | 4.0                |
| Exchange Rate (Rp/USD)  | 13,795 | 13,436 | 13,300             |
| 7 Day RR (%)            | 7.5    | 4.75   | 5.3                |
| Oil Price (USD/bbl)     | 50     | 51     | 45                 |
| Oil Lifting (k bbl/day) | 779    | 820    | 815                |

Source : Bank of Indonesia, Statistics Indonesia, World Bank





Jaures III, Jauresonio, C. du recent Patrices, venne Res, Standors and Patri, Many Y. Man 2013 Annael 41, Sandora Alexin Ta