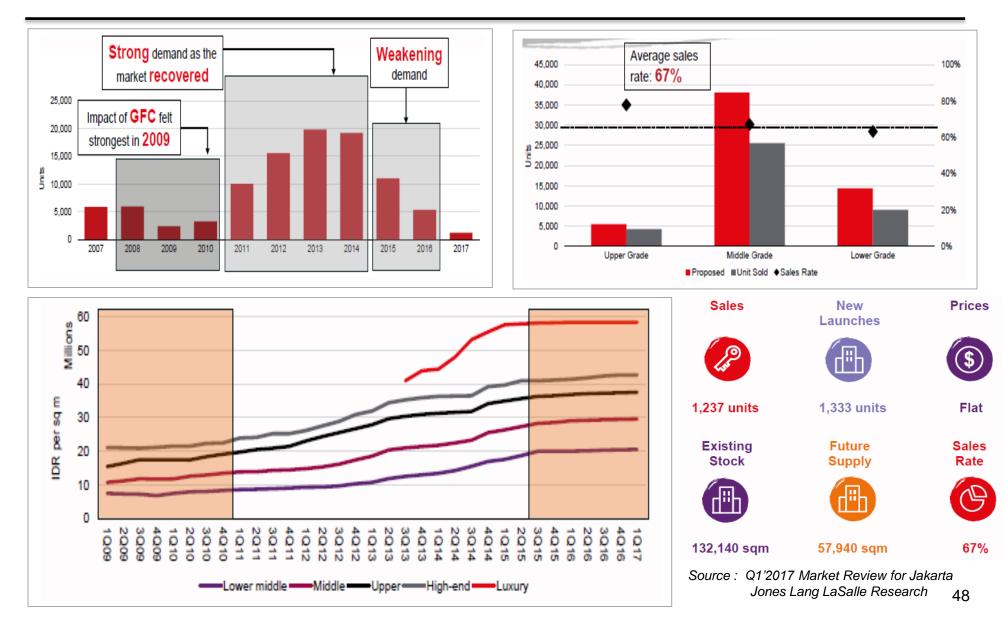

| 70%            | 80% |  |
| Shophouse      | -       | -       | 80%      | 85%      | 70%            | 80% |  |

#### Luxury Tax takes effect in Mar 2017:

#### Based on Ministry of Finance Regulation no 35 /PMK.010/2017 dated on March 1, 2017

| Description                                       | Minimum Value | Luxury Tax |
|---------------------------------------------------|---------------|------------|
|                                                   |               |            |
| Landed House or Town House non strata titled type | Rp 20 billion | 20%        |
|                                                   |               |            |
| Apartment or Town House strata titled type        | Rp 10 billion | 20%        |



### OVERVIEW OF JAKARTA'S CONDOMINIUM MARKET





# OVERVIEW OF JAKARTA'S RETAIL MARKET





### OVERVIEW OF JAKARTA'S OFFICE MARKET - CBD AREA





### OVERVIEW OF JAKARTA'S OFFICE MARKET - non CBD AREA





### Indonesia - Severely Underserved Healthcare Market

and

Qualified

Doctors...

#### Beds and Doctors



- global average
- Ample opportunity for private healthcare • operators to fill the supply gap



Ability to attract and retain doctors and specialists • is a critical success factor for hospitals



### INDONESIA HEALTHCARE LANDSCAPE



## MARKET DRIVERS & RESTRAINTS IN INDONESIA'S HEALTHCARE SECTOR



#### **MARKET DRIVERS**



©2012 KPMG Services Pte. Ltd (Registration No. 200003956 G), a Singapore incorporated company & a member firm of the KPMG network of indpendent member firms affiliated with KPMG international coop