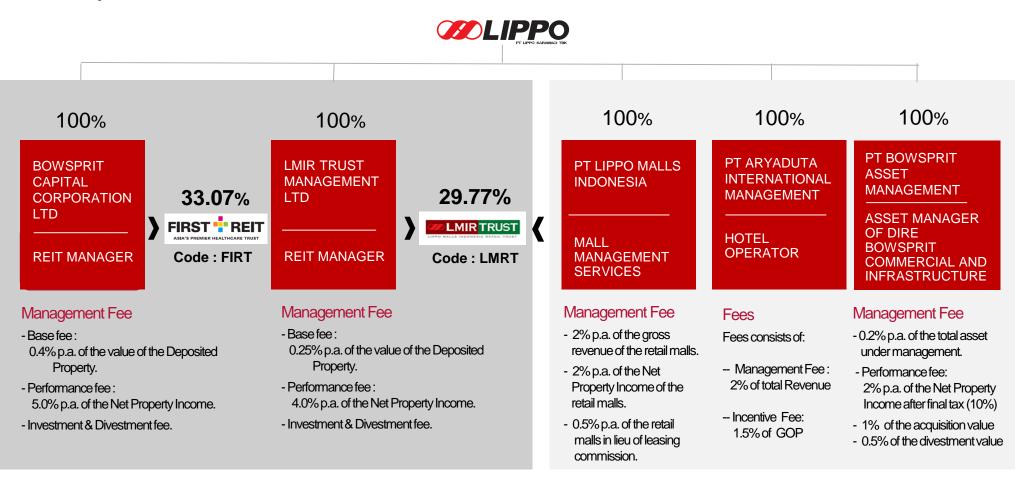

# Managed by Bowsprit Capital Corporation Limited, First REIT's portfolio consists of 18 properties located in Indonesia, Singapore and South Korea

Manages 13 Siloam Hospitals and 2 Aryaduta Hotels in Indonesia

79.61% Ownership