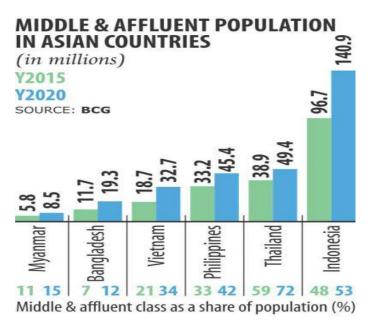

# INDONESIA: ATTRACTIVE GROWING MARKET

# INDONESIA PROPERTY SECTOR HAS ROOM TO GROW

| • | Rapid urbanisation                     |
|---|----------------------------------------|
| • | Growing middle–class                   |
| • | Strong savings and income growth       |
| • | Low mortgage penetration               |
| • | Property as investment                 |
| • | Improving regulatory environment       |
| • | Banking innovation                     |
| • | Property prices cheapest in the region |
| • | Highest yields in the region           |