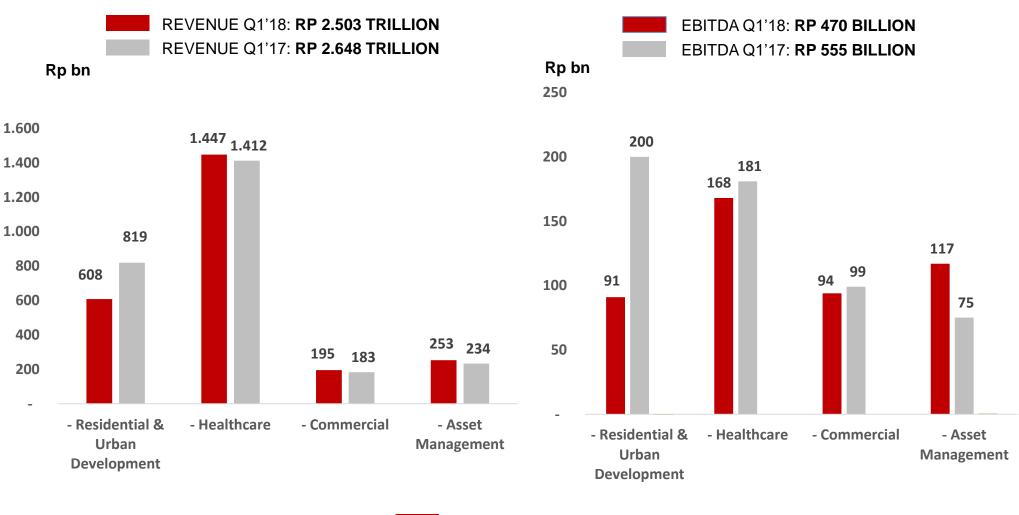

## INCOME STATEMENTS: Q1'2018 AND Q1'2017

NPAT Q1'18: RP 133 BILLION

Source : Company as of Q1'2018

NPAT Q1'17: RP 143 BILLION