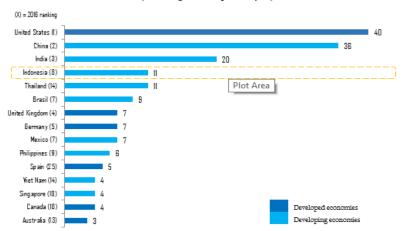

# Indonesia ranks fourth as the most prospective country for invesment for 2017-2019 (UNCTAD business survey)

"Indonesia ranks fourth as the most prospective country for investment for 2017-2019 (ranked eighth in the previous year)." Indonesia : TOP 3 destinations for investors (The Economist survey 2017)

"The Economist: Top 3 destination for attracting investors in Asia (after China & India)"