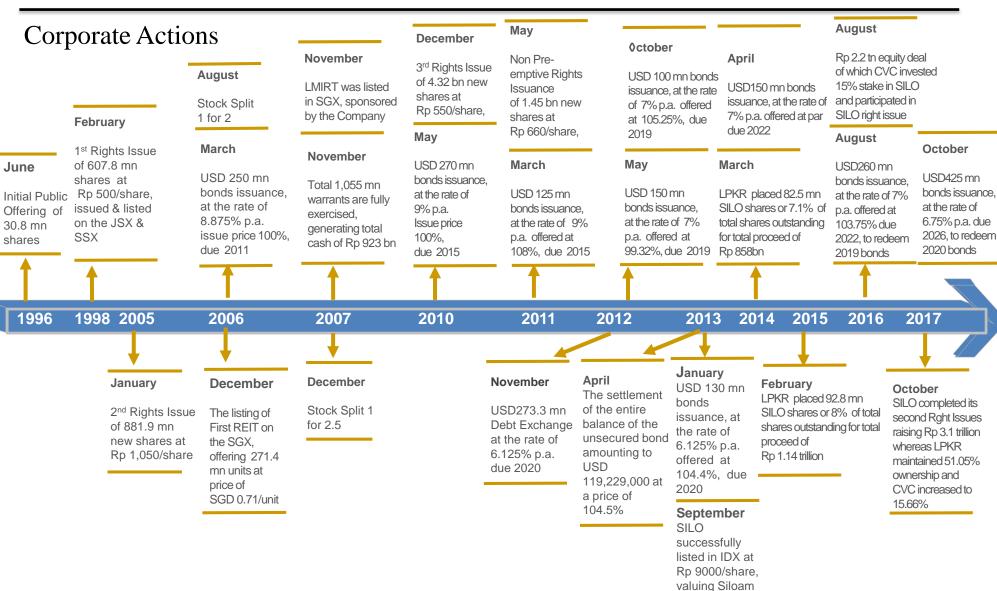

4    | 9     |
| % Government Expenditure             | 38        | 54      | 55       | 42        | 54          | 30    | 56    | 67        | 48    | 83    |
| % Private Expenditure                | 62        | 46      | 45       | 58        | 46          | 70    | 44    | 33        | 52    | 17    |
| Healthcare Spend as % of GDP         | 3         | 7       | 4        | 5         | 7           | 5     | 6     | 9         | 17    | 9     |
| Per capita total expenditure on      |           |         |          |           |             |       |       |           |       |       |
| healthcare (USD)                     | 299       | 391     | 1.040    | 4.047     | 2.531       | 267   | 731   | 4.357     | 9.403 | 3.377 |





# LIPPO KARAWACI'S MILESTONES

June

30.8 mn

1996

shares



at USD 1 billion

## LIPPO KARAWACI'S MILESTONES



| Co                                                                       | rporate<br><sub>January</sub>                                             | Develo                                       | opments                                                                            | <b>July</b><br>Launched<br>Kemang Village,                                   | August<br>Opened Px Pavilion                                                                                                        | at                                  | January<br>Launched S <sup>a</sup>       | Moritz                                                                                          | May<br>Launched