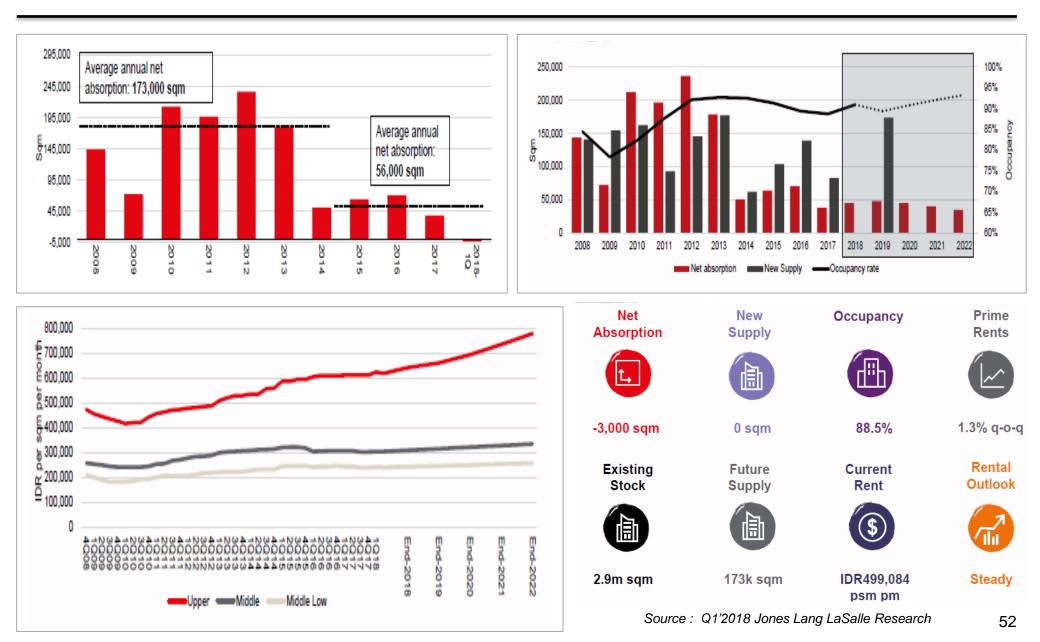

85% | 70%     | 80%      |  |

#### Luxury Tax takes effect in Mar 2017:

#### Based on Ministry of Finance Regulation no 35 /PMK.010/2017 dated on March 1, 2017

| Description                                       | Minimum Value | Luxury Tax |
|---------------------------------------------------|---------------|------------|
|                                                   |               |            |
| Landed House or Town House non strata titled type | Rp 20 billion | 20%        |
|                                                   |               |            |
| Apartment or Town House strata titled type        | Rp 10 billion | 20%        |



## OVERVIEW OF JAKARTA'S CONDOMINIUM MARKET



Source : Q1'2018 Jones Lang LaSalle Research

### OVERVIEW OF JAKARTA'S RETAIL MARKET







# OVERVIEW OF JAKARTA'S OFFICE MARKET - CBD AREA





# OVERVIEW OF JAKARTA'S OFFICE MARKET - non CBD AREA



Source : Q1 2018 Jones Lang LaSalle Research



### Indonesia - Severely Underserved Healthcare Market

and

Qualified

Doctors...

### Beds and Doctors



- Indonesia's bed to population ratio way below global average
- Ample opportunity for private healthcare operators to fill the supply gap



• Ability to attract and retain doctors and specialists is a critical success factor for hospitals



### INDONESIA HEALTHCARE LANDSCAPE



## MARKET DRIVERS & RESTRAINTS IN INDONESIA'S HEALTHCARE SECTOR





©2012 KPMG Services Pte. Ltd (Registration No. 200003956 G), a Singapore incorporated company & a member firm of the KPMG network of indpendent member firms affiliated with KPMG i