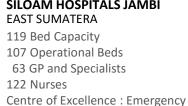

CIKARANG





## Mature Hospitals

Siloam Hospitals



SILOAM HOSPITALS LIPPO VILLAGE TANGERANG (West of Jakarta) JCIA

308 Bed Capacity 274 Operational Beds

257 GP and Specialists

370 Nurses Centre of Excellence : Cardiology, Neuroscience, **Orthopedics & Emergency** 



79.84% Ownership

**BPJS Kesehata** 

**JCIA** 

t i

**RPIS Kesehata** 

**RPIS Kesehatar** 

#### SILOAM HOSPITALS CIKARANG **BEKASI** (East of

Jacka Eta) Capacity 118 Operational Beds 86 GP and Specialists 144 Nurses Centre of Excellence : Occupational Health & Emergency

## SILOAM HOSPITALS JAMBI

3PJS Kes



#### SILOAM HOSPITALS KEBON JERUK WEST JAKARTA

285 Bed Capacity 177 Operational Beds 210 GP and Specialists 327 Nurses Centre of Excellence : Urology, Orthopaedic, Cardiology & Emergency



83.0% Ownership









### Emergency SILOAM HOSPITALS MANADO NORTH SULAWESI

238 Bed Capacity 177 Operational Beds 110 GP and Specialists 193 Nurses Centre of Excellence : Emergency



79.90% Ownership



#### SILOAM HOSPITALS BALIKPAPAN EAST KALIMANTAN 232 Bed Capacity 165 Operational Bed

96 GP and Specialists 135 Nurses Centre of Excellence : Orthopedics & Emergency

#### SILOAM HOSPITALS PURWAKARTA WEST JAVA

219 Bed Capacity 212 Operational Beds 67 GP and Specialists 213 Nurses Centre of Excellence : Emergency







## **Developing Hospitals**



SILOAM GENERAL HOSPITAL (RSUS) TANGERANG (West of Jakarta) 640 Bed Capacity 300 Operational Beds 127 GP and Specialists 202 Nurses Centre of Excellence : Emergency



t I

(13)

**BPJS** Kesehat

#### SILOAM HOSPITALS PALEMBANG SOUTH SUMATERA



357 Bed Ca