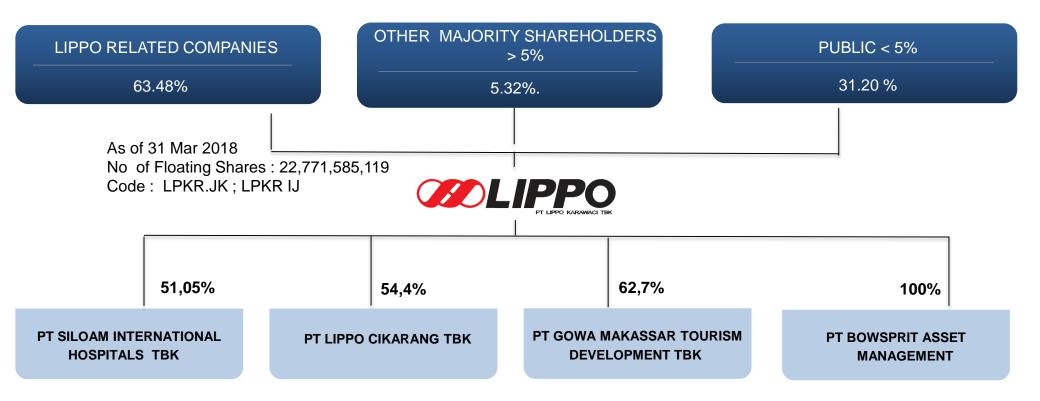

itals, Retail Malls, Hotels and Asset Management

## CONTENTS



| CORPORATE STRUCTURE                          | 01      |
|----------------------------------------------|---------|
| LARGEST & MOST INTEGRATED PROPERTY COMPANY   | 02      |
| FOUR BUSINESS DIVISIONS                      | 03      |
| MOST RECENT FINANCIAL RESULTS                | 04 - 05 |
| DIVERSIFIED LANDBANK & PROJECTS              | 06 - 07 |
| MOST INTEGRATED BUSINESS MODEL               | 08      |
| HIGHLY EXPERIENCED & PROFESSIONAL MANAGEMENT | 09      |
| GROWTH STRATEGIES                            | 10      |
| OUR PORTFOLIO                                | 11 - 39 |
| FINANCIAL PERFORMANCE                        | 40 - 44 |
| APPENDICES                                   | 45 - 65 |

## CORPORATE STRUCTURE





## LARGEST & MOST INTEGRATED PROPERTY COMPANY



**Largest listed** property Company by Revenue and Total Assets. Revenue and Total Assets as per Q1 2018: USD 182 million and USD 4.2 billion, respectively.

**Fastest growing** Indonesian real estate group market cap grew by more than 4x to USD 805 million<sup>1</sup> since the merger of eight property related companies in 2004. Market leaders in mixed use integrated developments, hospitals, and retail malls.

**Integrated business model** with ability to recycle capital, and **largest diversified landbank** throughout Indonesia.

Only Property Company **rated** by three rating agencies (B- by Standard & Poor's<sup>2</sup>, B by Fitch<sup>3</sup>, B2 by Moody's<sup>4</sup>)

**Included in major** Indonesia Stock Exchange **Indices**: LQ45