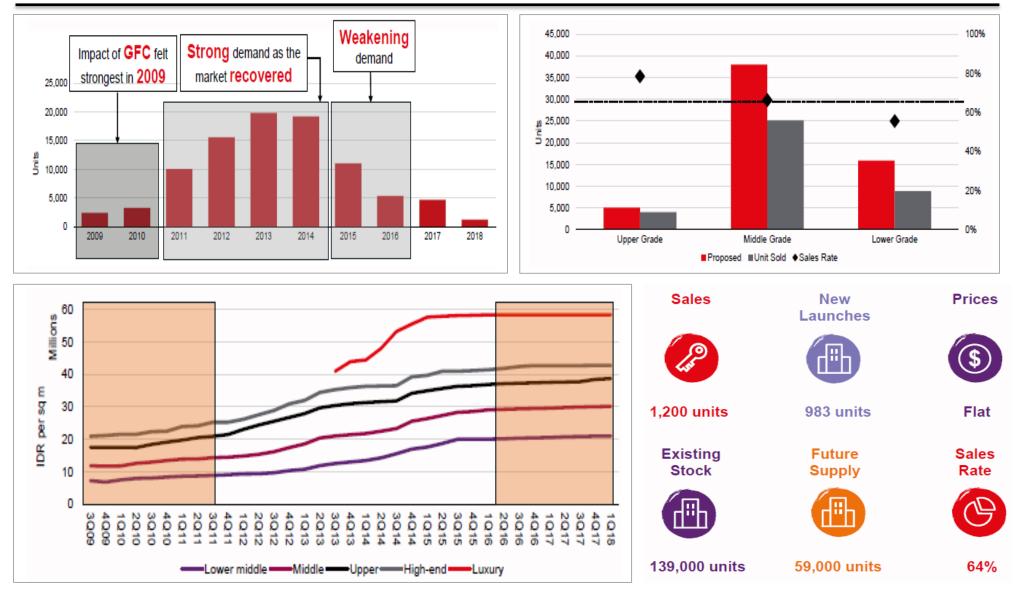

## OVERVIEW OF JAKARTA'S CONDOMINIUM MARKET

Source : Q1'2018 Jones Lang LaSalle Research