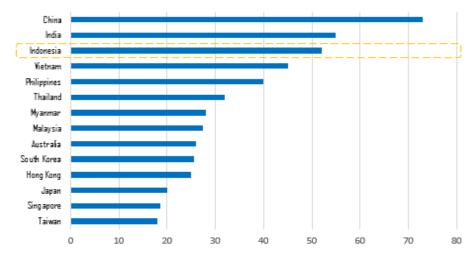

### Indonesia - Severely Underserved Healthcare Market

and

Qualified

Doctors...

### Beds and Doctors

- Indonesia's bed to population ratio way below global average
- Ample opportunity for private healthcare operators to fill the supply gap

• Ability to attract and retain doctors and specialists is a critical success factor for hospitals

### INDONESIA HEALTHCARE LANDSCAPE