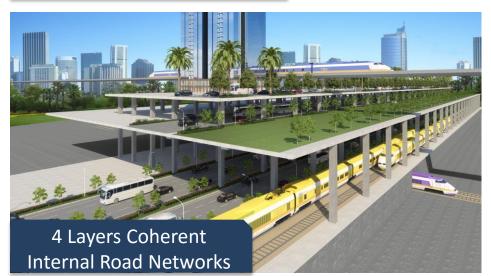

## A New Visionary City Redefining The Meaning of Beautiful Nodern 250.000 New Housing for 1.000.000 communities

PATIMBAN DEEP SEAPORT EST. VALUE : Rp 40 T EST. COMPLETION : 2019 (PARTIAL)

LRT CAWANG –BEKASI TIMUR – CIKARANG EST. VALUE : Rp 3,2 T EST. COMPLETION : 2019

KERTAJATI INTERNATIONAL AIRPORT EST. VALUE : Rp 23 T OPEN: MAY 2018

APM (MONORAIL) CONNECTING 7 INDUSTRIAL AREAS EST. VALUE : Rp 21 T EST. COMPLETION : 2020

EXPRESS TRAIN JAKARTA – BANDUNG EST. VALUE : Rp 65 T START TO BUILD : 2019

ELEVATED TOLL JAKARTA – CIKAMPEK EST. VALUE : Rp 16 T EST. COMPLETION : 2019

- World Class \*
- Facilities
- Industrial Research Center Top 3 Universities
- Top 5 High Schools & Top 10 Primary Schools

Malls 300,000 sqm

•

- International Financial Center •
- 10 International 5 Star Hotels •
- National Library
- Opera Theatre & Art Center
- International Health Center