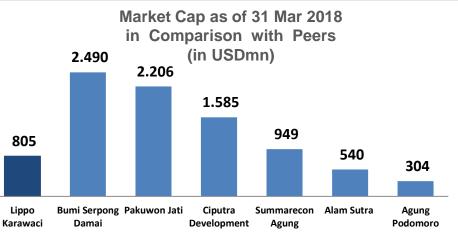

**Fastest growing** Indonesian real estate group market cap grew by more than 4x to USD 805 million<sup>1</sup> since the merger of eight property related companies in 2004. Market leaders in mixed use integrated developments, hospitals, and retail malls.