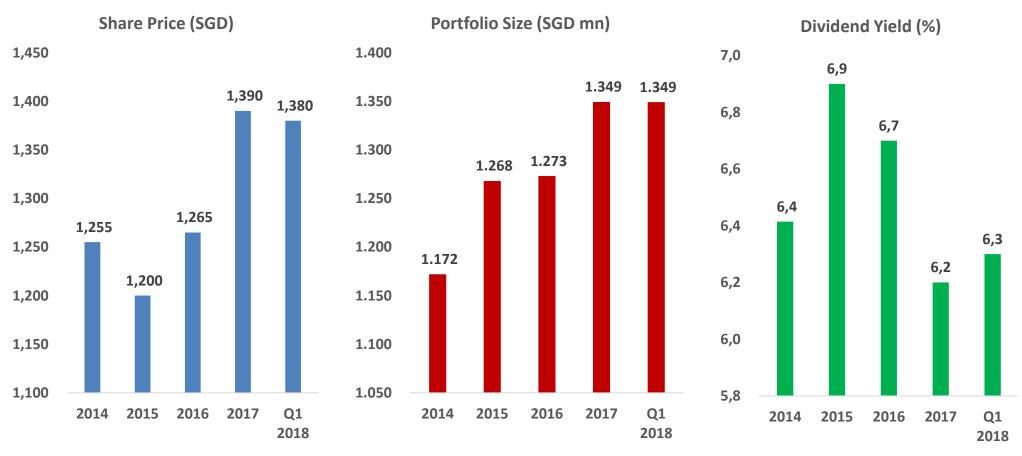

<sup>•</sup> As of Mar 31, 2018 : Annualised DPU : SGD 8.72 cents

### MANAGES 23 RETAIL MALLS AND 7 RETAIL SPACES

• As of Mar 31, 2018 : Annualised DPU: SGD 2.68 cents