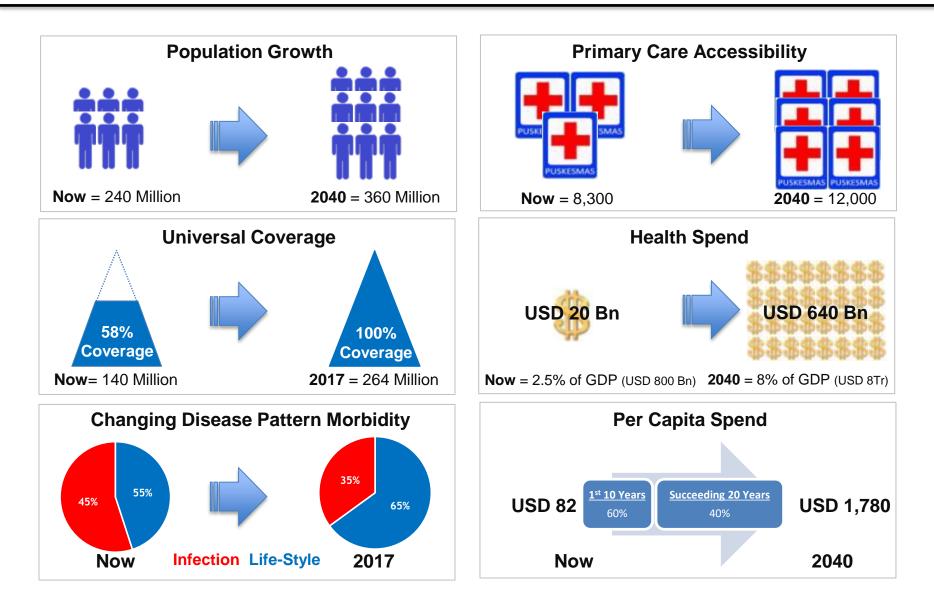

|            |
| Apartment or Town House strata titled type        | Rp 10 billion | 20%        |



## OVERVIEW OF JAKARTA'S CONDOMINIUM MARKET



Source : Q1'2018 Jones Lang LaSalle Research

### OVERVIEW OF JAKARTA'S RETAIL MARKET







# OVERVIEW OF JAKARTA'S OFFICE MARKET - CBD AREA





# OVERVIEW OF JAKARTA'S OFFICE MARKET - non CBD AREA



Source : Q1 2018 Jones Lang LaSalle Research



### Indonesia - Severely Underserved Healthcare Market

and

Qualified

Doctors...

### Beds and Doctors



- Indonesia's bed to population ratio way below global average
- Ample opportunity for private healthcare operators to fill the supply gap



• Ability to attract and retain doctors and specialists is a critical success factor for hospitals



### INDONESIA HEALTHCARE LANDSCAPE



## MARKET DRIVERS & RESTRAINTS IN INDONESIA'S HEALTHCARE SECTOR





©2012 KPMG Services Pte. Ltd (Registration No. 200003956 G), a Singapore incorporated company & a member firm of the KPMG network of indpendent member firms affiliated with KPMG international cooperative ("KPMG International"), a Swiss entity. All rights reserved.

#### MARKET RESTRAINTS





| No | OWNER                                  | 31 Dec 12 | 31 Dec 13 | 31 Dec 14 | 31 Dec 15 | 31 Dec 16 | 31 Dec 17 | 31 Mar 18 |
|----|----------------------------------------|-----------|-----------|-----------|-----------|-----------|-----------|-----------|
|    |                                        |           |           |           |           |           |           |           |
| 1  | МОН