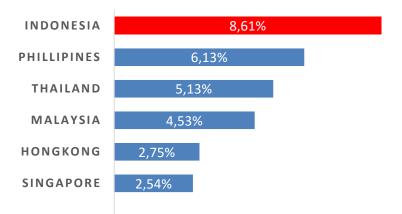

### Indonesia - Severely Underserved Healthcare Market

and

Qualified

Doctors...

### Beds and Doctors

- Indonesia's bed to population ratio way below global average
- Ample opportunity for private healthcare operators to fill the supply gap

• Ability to attract and retain doctors and specialists is a critical success factor for hospitals

### INDONESIA HEALTHCARE LANDSCAPE