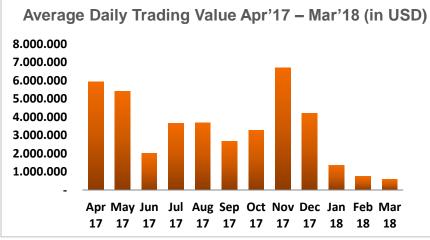

omi magazine)



Siloam received 2017 Indonesia Hospitals of the Year (from Frost and Sullivan)



Lippo Karawaci received **Top 50 of the biggest market capitalization public listed companies** (from Indonesian Institute for Corporate Directorship)



Lippo Cikarang received **Top 50 of mid market capitalization public listed companies** (from Indonesian Institute for Corporate Directorship)



Lippo received Certificate of Appreciation as a donor institution and partner in improving access and quality to higher education in Indonesia (from Ministry of Research, Technology and Higher Education)



Lippo Cikarang received Gamelan, Indonesian music instrument as sign of Appreciation from tax office KPP Pratama Cikarang for Meikarta project tax payment 2017



### SHARE PRICE PERFORMANCE







Source : Indonesia Stock Exchange

# TOP 20 LISTED COMPANIES BY TRADING VALUE



| MOST  | ACTIVE STOCKS                         |                |      |                    |           |                     |
|-------|---------------------------------------|----------------|------|--------------------|-----------|---------------------|
| Jan-N | lar 2018                              |                |      |                    |           |                     |
| 50 Mc | ost Active Stocks by Trading Volume   |                |      |                    |           |                     |
| No.   | Listed Stocks                         |                |      | Total Trading      | -         | <b>Trading Days</b> |
|       |                                       | Volume         | %