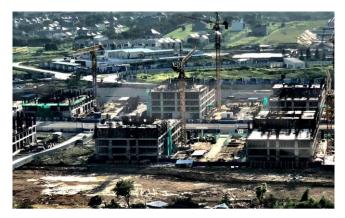

: Rp 40 T EST. COMPLETION : 2019 (PARTIAL)



LRT CAWANG –BEKASI TIMUR – CIKARANG EST. VALUE : Rp 3,2 T EST. COMPLETION : 2019



KERTAJATI INTERNATIONAL AIRPORT EST. VALUE : Rp 23 T OPEN: MAY 2018



APM (MONORAIL) CONNECTING 7 INDUSTRIAL AREAS EST. VALUE : Rp 21 T EST. COMPLETION : 2020



EXPRESS TRAIN JAKARTA – BANDUNG EST. VALUE : Rp 65 T START TO BUILD : 2019



ELEVATED TOLL JAKARTA – CIKAMPEK EST. VALUE : Rp 16 T EST. COMPLETION : 2019









- World Class \*
- Facilities
- Industrial Research Center Top 3 Universities
- Top 5 High Schools & Top 10 Primary Schools



Malls 300,000 sqm

•

- International Financial Center •
- 10 International 5 Star Hotels •
- National Library
- Opera Theatre & Art Center
- International Health Center

## **MEIKARTA UNDER CONSTRUCTION**















## MEIKARTA: LAUNCHED IN MAY 2017





## American Style



## **European Style**



Modern Style



## SOLD (AS OF 31 MAR 2018)

| Launched Date   | 13 May 2017     |
|-----------------|-----------------|
| Marketing Sales | Rp 1,9 trillion |
| Total Units     | 5.806           |
| Area (sqm)      | 261.954         |
| Est. ASP/ sqm   | Rp 6,8 - 7,8 mn |

## **PAYMENT PROFILE**

| Cash        | 10 % |
|-------------|------|
| Mortgage    | 71 % |
| Installment | 19 % |





LIPPO CIKARANG, EAST OF JAKARTA



> 3,601 Shophouses > 1,193

Landbank inventory Land already acquired 1,228 ha

317 ha

Residential

3.066 ha

> 10,583 Houses Condos

**Development Rights** 

Population > 59,519

Jobs

48,734

113.5 km roads built, 59,588 trees planted, 21% green space

282 km roads built, and