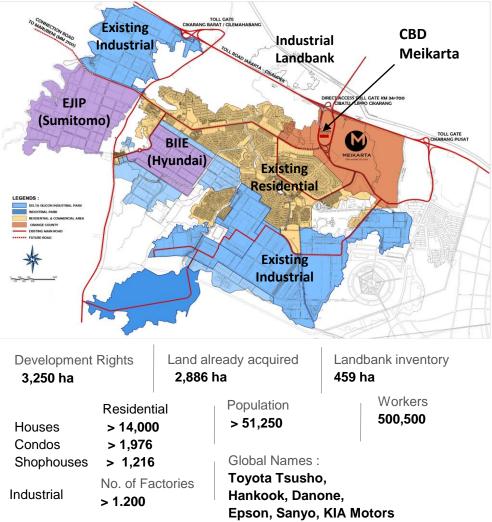

## **PAYMENT PROFILE**

| Cash        | 10 % |
|-------------|------|
| Mortgage    | 71 % |
| Installment | 19 % |

LIPPO CIKARANG, EAST OF JAKARTA

> 3,601 Shophouses > 1,193

Landbank inventory Land already acquired 1,228 ha

317 ha

Residential

3.066 ha

> 10,583 Houses Condos

**Development Rights** 

Population > 59,519

Jobs

48,734

113.5 km roads built, 59,588 trees planted, 21% green space

282 km roads built, and 94,275 trees planted,