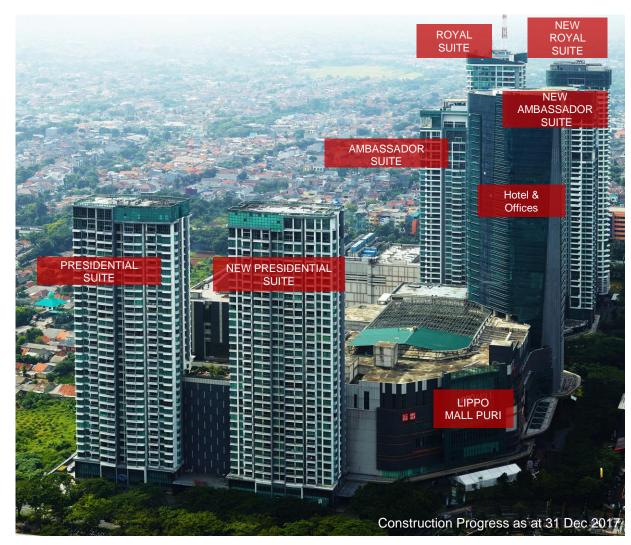

## TOTAL LAND AREA : 11.4 Ha (FIRST LAUNCHED ON AUGUST 2008)

#### SOLD (AS OF 31 MAR 2018)

| PRESIDENTIAL<br>SUITES        | AMBASSADOR<br>SUITES        | ROYAL SUITES        |
|-------------------------------|-----------------------------|---------------------|
| 96%<br>Rp 449 bio             | 99%<br>Rp 357 bio           | 98%<br>Rp 367 bio   |
| 100% completion               | 100% completion             | 100% completion     |
|                               |                             |                     |
| NEW<br>PRESIDENTIAL<br>SUITES | NEW<br>AMBASSADOR<br>SUITES | NEW ROYAL<br>SUITES |
| PRESIDENTIAL                  | AMBASSADOR                  |                     |

#### **PAYMENT PROFILE**

| Cash                      | 29 % |
|---------------------------|------|
| Mortgage                  | 48 % |
| 12-36 Monthly Installment | 23 % |