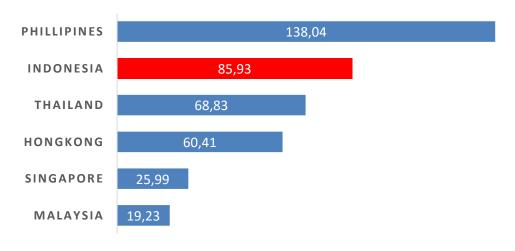

### Indonesia - Severely Underserved Healthcare Market

and

Qualified

Doctors...

### Beds and Doctors

- Indonesia's bed to population ratio way below global average
- Ample opportunity for private healthcare operators to fill the supply gap

• Ability to attract and retain doctors and specialists is a critical success factor for hospitals

### INDONESIA HEALTHCARE LANDSCAPE