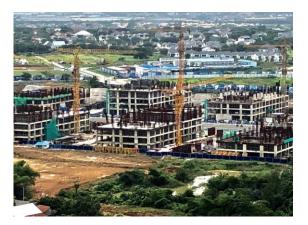

UE : Rp 40 T EST. COMPLETION : 2019 (PARTIAL)



LRT CAWANG –BEKASI TIMUR – CIKARANG EST. VALUE : Rp 3,2 T EST. COMPLETION : 2019



KERTAJATI INTERNATIONAL AIRPORT EST. VALUE : Rp 23 T OPEN: MAY 2018



APM (MONORAIL) CONNECTING 7 INDUSTRIAL AREAS EST. VALUE : Rp 21 T EST. COMPLETION : 2020



EXPRESS TRAIN JAKARTA – BANDUNG EST. VALUE : Rp 65 T START TO BUILD : 2019



ELEVATED TOLL JAKARTA – CIKAMPEK EST. VALUE : Rp 16 T EST. COMPLETION : 2019









- World Class \*
- Facilities
- Industrial Research Center Top 3 Universities
- Top 5 High Schools & Top 10 Primary Schools



Malls 300,000 sqm

•

- International Financial Center •
- 10 International 5 Star Hotels •
- National Library
- Opera Theatre & Art Center
- International Health Center

## **MEIKARTA UNDER CONSTRUCTION**















## MEIKARTA: LAUNCHED IN MAY 2017





## American Style



## **European Style**



Modern Style



## SOLD (AS OF 31 MAR 2018)

| Launched Date   | 13 May 2017     |
|-----------------|-----------------|
| Marketing Sales | Rp 1,9 trillion |
| Total Units     | 5.806           |
| Area (sqm)      | 261.954         |
| Est. ASP/ sqm   | Rp 6,8 - 7,8 mn |

## **PAYMENT PROFILE**

| Cash        | 10 % |
|-------------|------|
| Mortgage    | 71 % |
| Installment | 19 % |





LIPPO CIKARANG, EAST OF JAKARTA



> 3,601 Shophouses > 1,193

Landbank inventory Land already acquired 1,228 ha

317 ha

Residential

3.066 ha

> 10,583 Houses Condos

**Development Rights** 

Population > 59,519

Jobs

48,734

113.5 km roads built, 59,588 trees planted, 21% green space

282 km roads built, an