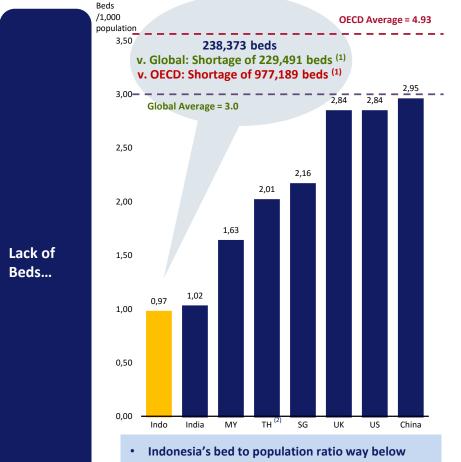

### Indonesia - Severely Underserved Healthcare Market

and

Qualified

Doctors...

### Beds and Doctors

- Indonesia's bed to population ratio way below global average
- Ample opportunity for private healthcare operators to fill the supply gap

• Ability to attract and retain doctors and specialists is a critical success factor for hospitals