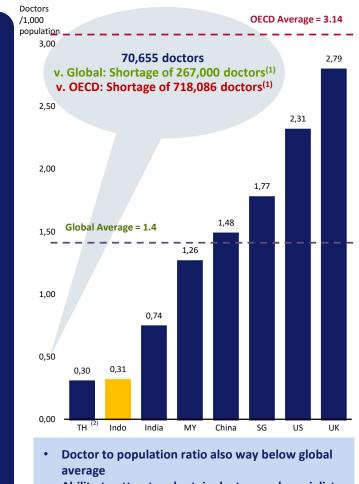

### Indonesia - Severely Underserved Healthcare Market

and

Qualified

Doctors...

### Beds and Doctors

- Indonesia's bed to population ratio way below global average
- Ample opportunity for private healthcare operators to fill the supply gap

• Ability to attract and retain doctors and specialists is a critical success factor for hospitals