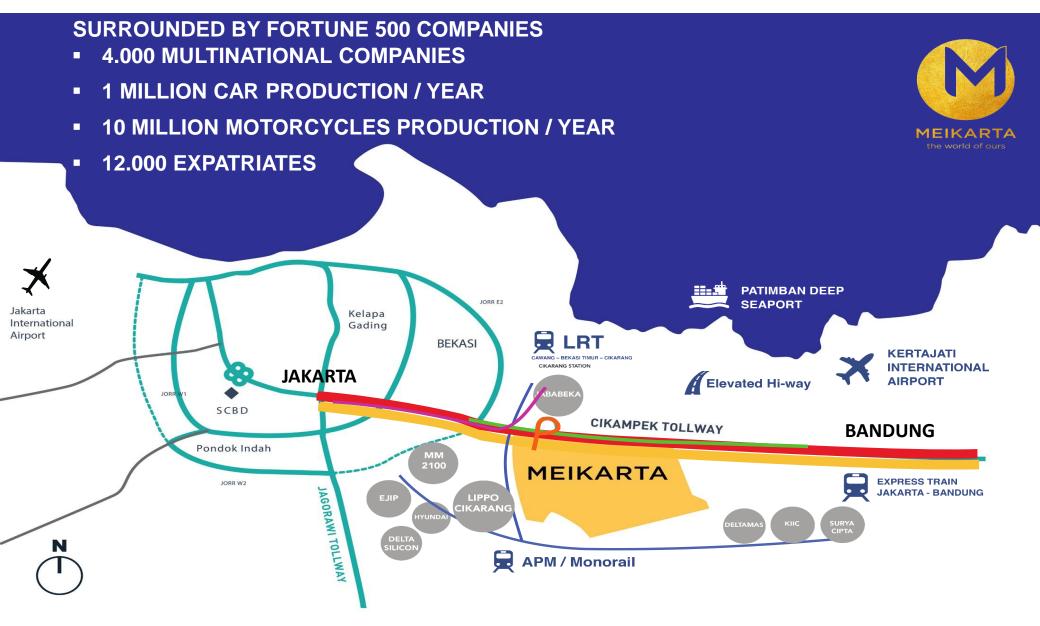

## A New Visionary City Redefining The Meaning of Beautiful Nodern 250.000 New Housing for 1.000.000 communities

PATIMBAN DEEP SEAPORT EST. VALUE : Rp 40 T EST. COMPLETION : 2019 (PARTIAL)

LRT CAWANG –BEKASI TIMUR – CIKARANG EST. VALUE : Rp 3,2 T EST. COMPLETION : 2019

KERTAJATI INTERNATIONAL AIRPORT EST. VALUE : Rp 23 T OPEN: MAY 2018

APM (MONORAIL) CONNECTING 7 INDUSTRIAL AREAS EST. VALUE : Rp 21 T EST. COMPLETION : 2020

EXPRESS TRAIN JAKARTA – BANDUNG EST. VALUE : Rp 65 T START TO BUILD : 2019

ELEVATED TOLL JAKARTA – CIKAMPEK EST. VALUE : Rp 16 T EST. COMPLETION : 2019

- World Class \*
- Facilities
- Industrial Research Center Top 3 Universities
- Top 5 High Schools & Top 10 Primary Schools

Malls 300,000 sqm

•

- International Financial Center •
- 10 International 5 Star Hotels •
- National Library
- Opera Theatre & Art Center
- International Health Center