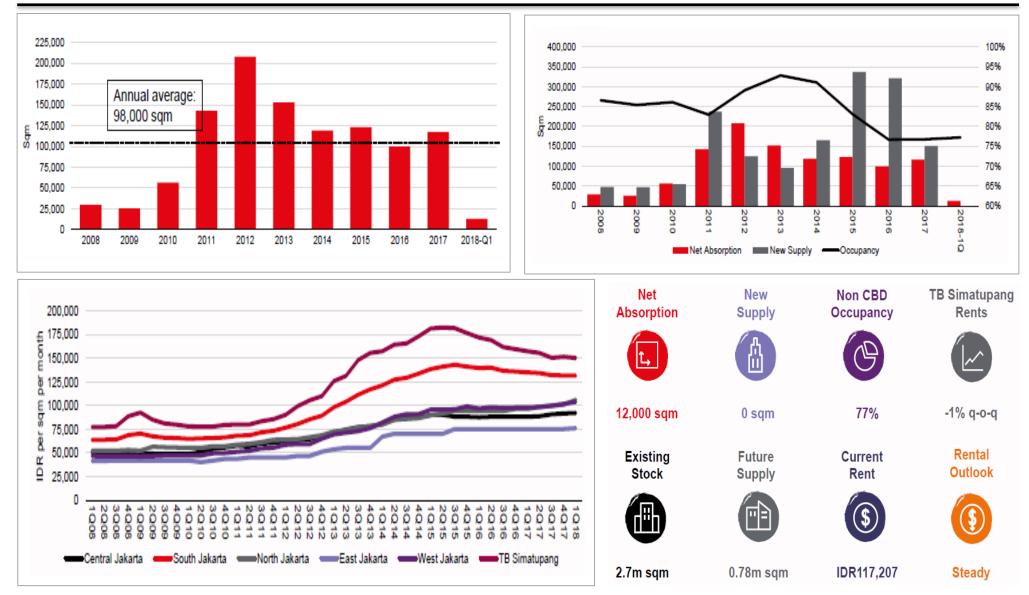

# OVERVIEW OF JAKARTA'S OFFICE MARKET - non CBD AREA

Source : Q1 2018 Jones Lang LaSalle Research