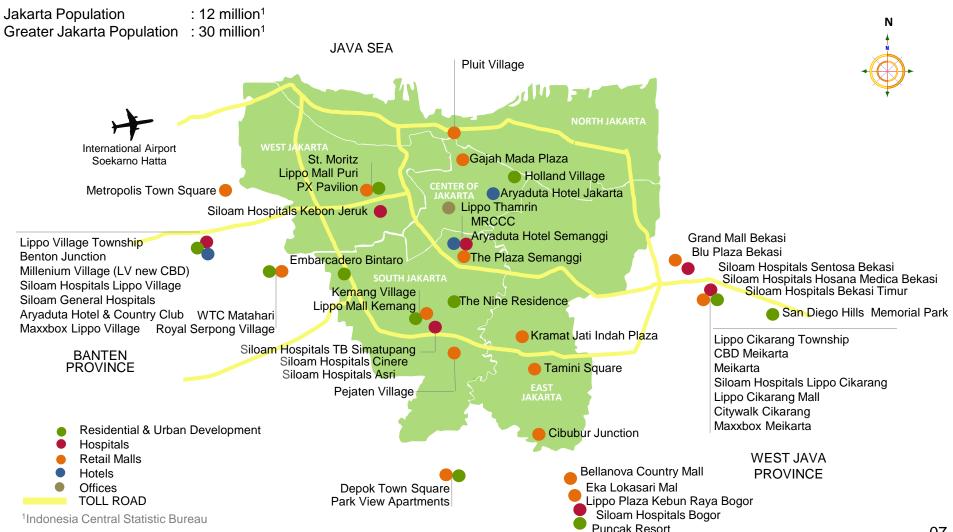

.<br>17 hospitals in the<br>pipeline                     | (GFA of 3.4 million sqm)<br>27 malls in the pipeline                | USD2.4 billion Assets<br>Under Management                       |  |
| Landbank Inventory:<br>1,327 ha<br>Lippo Village : 28%<br>Lippo Cikarang : 35%<br>Tanjung Bunga: 22% | National and<br>International (JCI)<br>accreditation                      | <u>Hotels:</u><br>Own and/or manage<br>9 hotels with 1,970<br>rooms | Town Management                                                 |  |





## INCOME STATEMENTS: Q1'2018 AND Q1'2017





NPAT Q1'18: RP 133 BILLION

Source : Company as of Q1'2018

NPAT Q1'17: RP 143 BILLION



## MOST DIVERSIFIED LANDBANK AND PROJECTS

## INDONESIA





## MOST DIVERSIFIED LANDBANK AND PROJECTS

## **PROJECTS IN GREATER JAKARTA**



## MOST INTEGRATED BUSINESS MODEL IN INDONESIAN PROPERTY SECTOR





DEVELOPMENT AND OPERATING CAPABILITIES ACROSS THE SPECTRUM OF REAL ESTATE PRODUCTS



## HIGHLY EXPERIENCED & PROFESSIONAL MANAGEMENT

## **BOARD OF COMMISSIONERS:**



Theo L. Sambuaga Chairman

## **BOARD OF DIRECTORS:**



Surjadi Soedirja Vice Chairman



Agum Gumelar



Farid Harianto



H. Sutiyoso



Ketut Budi Wijaya President Director



Tjokro Libianto



Chan Chee Meng



Alwi Sjaaf



Richard Setiadi



## **GROWTH STRATEGIES**



| RESIDENTIAL AND<br>URBAN DEVELOPMENT