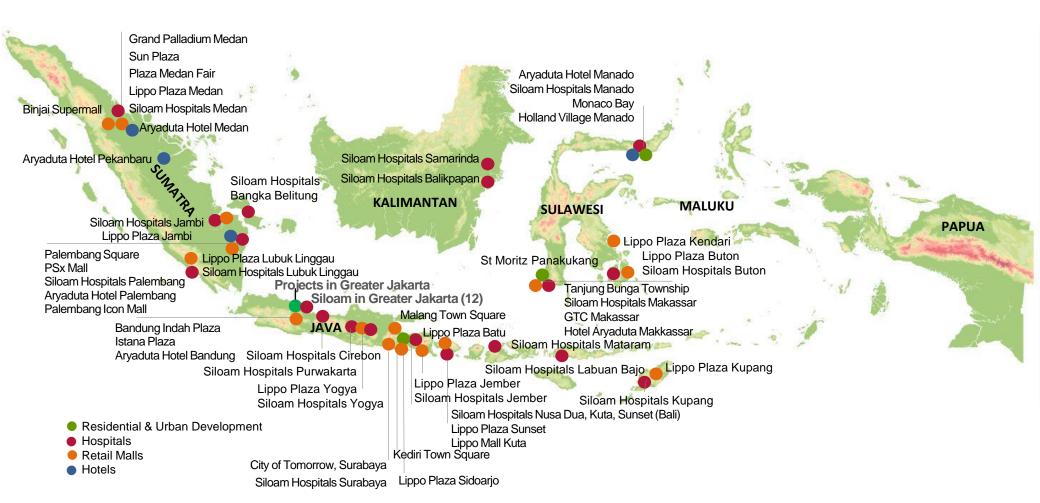

| Hospitals network.<br>17 hospitals in the<br>pipeline                     | (GFA of 3.4 million sqm)<br>27 malls in the pipeline                | USD2.4 billion Assets<br>Under Management                       |  |
| Landbank Inventory:<br>1,327 ha<br>Lippo Village : 28%<br>Lippo Cikarang : 35%<br>Tanjung Bunga: 22% | National and<br>International (JCI)<br>accreditation                      | <u>Hotels:</u><br>Own and/or manage<br>9 hotels with 1,970<br>rooms | Town Management                                                 |  |





## INCOME STATEMENTS: Q1'2018 AND Q1'2017





NPAT Q1'18: RP 133 BILLION

Source : Company as of Q1'2018

NPAT Q1'17: RP 143 BILLION



## MOST DIVERSIFIED LANDBANK AND PROJECTS

## INDONESIA





## MOST DIVERSIFIED LANDBANK AND PROJECTS

## **PROJECTS IN GREATER JAKARTA**



## MOST INTEGRATED BUSINESS MODEL IN INDONESIAN PROPERTY SECTOR





DEVELOPMENT AND OPERATING CAPABILITIES ACROSS THE SPECTRUM OF REAL ESTATE PRODUCTS



## HIGHLY EXPERIENCED & PROFESSIONAL MANAGEMENT

## **BOARD OF COMMISSIONERS:**



Theo L. Sambuaga Chairman

## **BOARD OF DIRECTORS:**



Surjadi Soedirja Vice Chairman



Agum Gumelar



Farid Harianto



H. Sutiyoso



Ketut Budi Wijaya President Director



Tjokro Libianto



Chan Chee Meng



Alwi Sjaaf



Richard Setiadi



## **GROWTH STRATEGIES**



| RESIDENTIAL AND<br>URBAN DEVELOPMENT