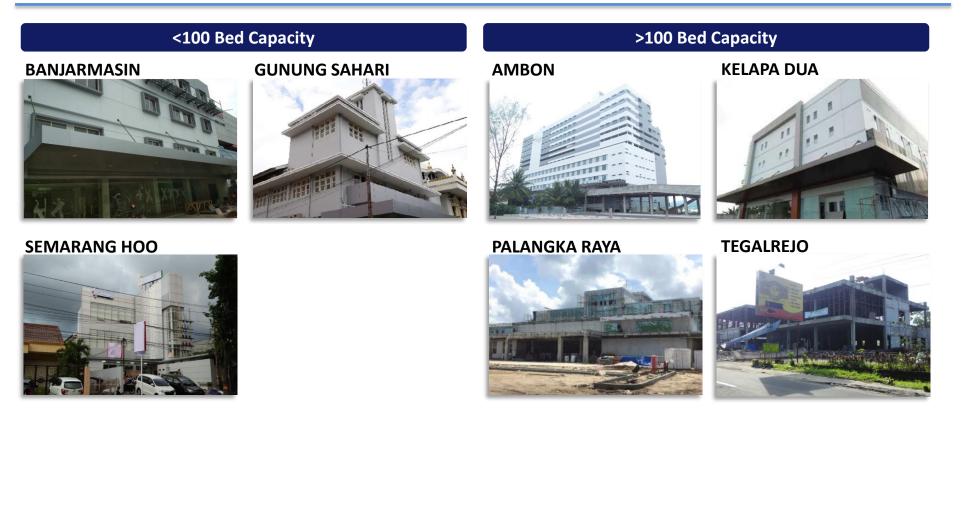

## For Completion in 2018

## For Completion in 2019

## <100 Bed Capacity

## >100 Bed Capacity

## **PROGRESS IN LICENSING**

|                                                      |                       |                     | Licensing Process |                   |                                              |                             |
|------------------------------------------------------|-----------------------|---------------------|-------------------|-------------------|----------------------------------------------|-----------------------------|
| In order to be able to fu<br>provincial health depar |                       |                     |                   |                   |                                              |                             |
| Environmental License<br>(AMDAL)                     | Building Per<br>(IMB) | mit Nuisa<br>Permit | nce Ruilding      | g Permit 💦 💙 Proj | rtificate of<br>per Building<br>action (SLF) | Operational<br>License (IO) |
| Status of Projects for 2018 & 2019*                  |                       |                     |                   |                   |                                              |                             |
| Hospital                                             | AMDAL                 | ІМВ                 | но                | IMRS              | SLF                                          | 10                          |
| Ambon                                                | $\checkmark$          | $\checkmark$        | $\checkmark$      | $\checkmark$      | $\checkmark$                                 | /                           |
| Banjarmasin                                          | $\checkmark$          | $\checkmark$        | $\checkmark$      |                   |                                              |                             |
| Batu Lippo Mall                                      | $\checkmark$          | $\checkmark$        |                   |                   |                                              |                             |
| Bekasi Grand Mall                                    | $\checkmark$          | $\checkmark$        | $\checkmark$      | $\checkmark$      | $\checkmark$                                 |                             |
| Gunung Sahari                                        | $\checkmark$          | $\checkmark$        | $\checkmark$      | $\checkmark$      | $\checkmark$                                 |                             |
| Jember                                               | $\checkmark$          | $\checkmark$        | $\checkmark$      | $\checkmark$      | $\checkmark$                                 | $\checkmark$                |
| Kelapa Dua                                           | $\checkmark$          | $\checkmark$        | $\checkmark$      | ·                 |                                              | ·                           |
| Semarang Hoo                                         | $\checkmark$          | $\checkmark$        | $\checkmark$      | $\checkmark$      |                                              |                             |
| Tegalrejo                                            | $\checkmark$          |                     |                   |                   |                                              |                             |
| Palangka Raya                                        | $\checkmark$          | $\checkmark$        | $\checkmark$      |                   |                                              |                             |