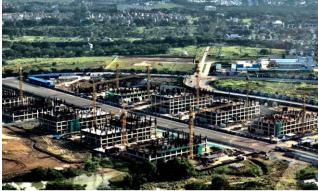

ALUE : Rp 40 T EST. COMPLETION : 2019 (PARTIAL)



LRT CAWANG –BEKASI TIMUR – CIKARANG EST. VALUE : Rp 3,2 T EST. COMPLETION : 2019



KERTAJATI INTERNATIONAL AIRPORT EST. VALUE : Rp 23 T OPEN: MAY 2018



APM (MONORAIL) CONNECTING 7 INDUSTRIAL AREAS EST. VALUE : Rp 21 T EST. COMPLETION : 2020



EXPRESS TRAIN JAKARTA – BANDUNG EST. VALUE : Rp 65 T START TO BUILD : 2019



ELEVATED TOLL JAKARTA – CIKAMPEK EST. VALUE : Rp 16 T EST. COMPLETION : 2019









- World Class \*
- Facilities
- Industrial Research Center Top 3 Universities
- Top 5 High Schools & Top 10 Primary Schools



Malls 300,000 sqm

•

- International Financial Center •
- 10 International 5 Star Hotels •
- National Library
- Opera Theatre & Art Center
- International Health Center

## **MEIKARTA UNDER CONSTRUCTION**















## MEIKARTA: LAUNCHED IN MAY 2017





## American Style



## **European Style**



Modern Style



## SOLD (AS OF 31 MAR 2018)

| Launched Date   | 13 May 2017     |
|-----------------|-----------------|
| Marketing Sales | Rp 1,9 trillion |
| Total Units     | 5.806           |
| Area (sqm)      | 261.954         |
| Est. ASP/ sqm   | Rp 6,8 - 7,8 mn |

## **PAYMENT PROFILE**

| Cash        | 10 % |
|-------------|------|
| Mortgage    | 71 % |
| Installment | 19 % |





LIPPO CIKARANG, EAST OF JAKARTA



> 3,601 Shophouses > 1,193

Landbank inventory Land already acquired 1,228 ha

317 ha

Residential

3.066 ha

> 10,583 Houses Condos

**Development Rights** 

Population > 59,519

Jobs

48,734

113.5 km roads built, 59,588 trees planted, 21% green space

282 km roads built,