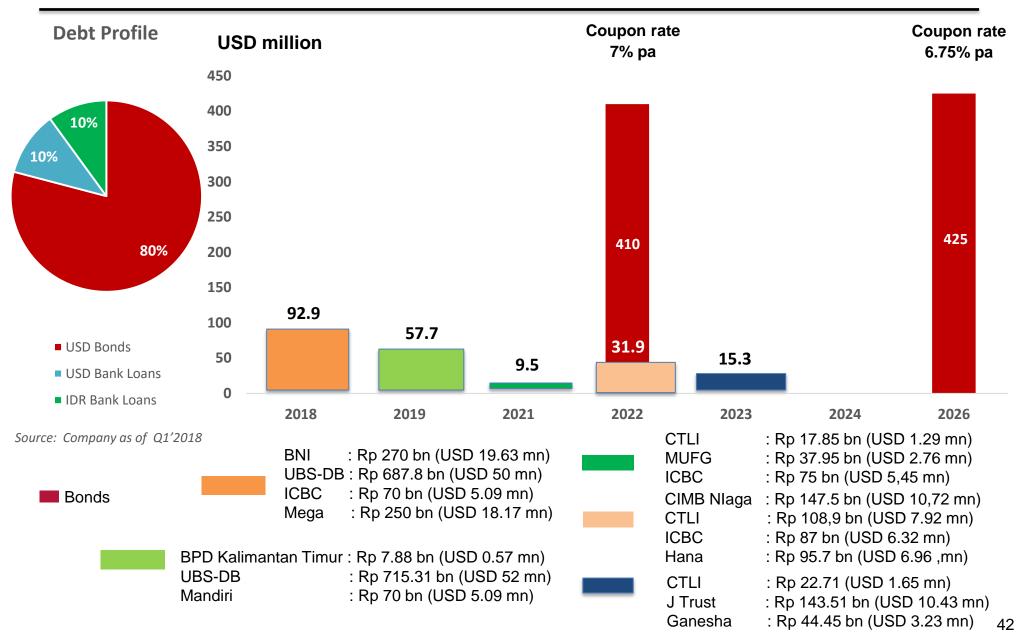

|-------------|--------|--------|--------|--------|
| TOTALASSET                | 57.638      | 56.772 | 45.604 | 41.327 | 37.773 |
| TOTAL LIABILITIES         | 27.713      | 26.912 | 23.529 | 22.410 | 20.152 |
| TOTAL EQUITY              | 22.871      | 22.829 | 18.572 | 16.394 | 15.588 |
|                           |             |        |        |        |        |
| TOTAL DEBT                | 13.851      | 13.837 | 13.663 | 12.365 | 9.997  |
| CASH AND CASH EQUIVALENTS | 1.873       | 2.538  | 3.250  | 1.839  | 3.529  |
|                           |             |        |        |        |        |
| D/E RATIO (X)*            | 0.6         | 0.6    | 0.7    | 0.8    | 0.6    |
| NET GEARING RATIO (X)*    | 0.5         | 0.5    | 0.6    | 0.6    | 0.4    |

# DEBT MATURITY PROFILE





## ATTRACTIVE ASSET VALUE



|                                             | Ownership (% | Land Area (ha)        | Assets Value (Rp bn) |   |
|---------------------------------------------|--------------|-----------------------|----------------------|---|
| URBAN DEVELOPMENT:                          | ewnersing (/ |                       |                      |   |
| Lippo Village                               | 100          | 4                     | 08 28.783            |   |
| Lippo Cikarang                              | 54,4         | 6                     | 16.045               |   |
| Tanjung Bunga                               | 62,7         | 1                     | 92 2.610             |   |
| San Diego Hills                             | 100          |