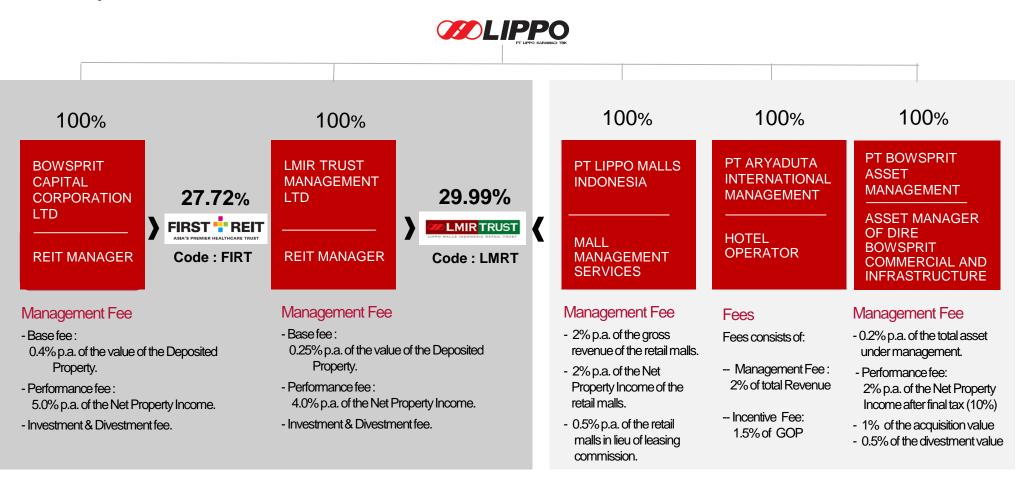

# FIRST 🖶 REIT

#### MRCCC SILOAM SEMANGGI SOUTH JAKARTA

334 Bed Capacity 176 Operational Beds 173 GP and Specialists 241 Nurses Centre of Excellence : Cancer. Liver & Emergency

SILOAM HOSPITALS CINERE DEPOK (South of Jakarta)

50 Bed Capacity 33 Operational Beds 20 GP and Specialists 43 Nurses Centre of Excellence: Cardiology

80.0% Ownership

# Managed by Bowsprit Capital Corporation Limited, First REIT's portfolio consists of 20 properties located in Indonesia, Singapore and South Korea

Manages 15 Siloam Hospitals and 2 Aryaduta Hotels in Indonesia

<sup>•</sup> As of Mar 31, 2018 : Annualised DPU : SGD 8.72 cents

### MANAGES 23 RETAIL MALLS AND 7 RETAIL SPACES

• As of Mar 31, 2018 : Annualised DPU: SGD 2.68 cents