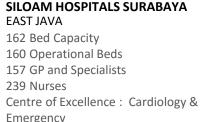

ARANG





## Mature Hospitals

Siloam Hospitals



SILOAM HOSPITALS LIPPO VILLAGE TANGERANG (West of Jakarta) JCIA

308 Bed Capacity 274 Operational Beds

257 GP and Specialists

370 Nurses Centre of Excellence : Cardiology, Neuroscience, **Orthopedics & Emergency** 



79.84% Ownership

**BPJS Kesehata** 

**JCIA** 

t i

**RPIS Kesehata** 

**RPIS Kesehatar** 

#### SILOAM HOSPITALS CIKARANG **BEKASI** (East of

Jacka Eta) Capacity 118 Operational Beds 86 GP and Specialists 144 Nurses Centre of Excellence : Occupational Health & Emergency

## SILOAM HOSPITALS JAMBI

3PJS Kes



#### SILOAM HOSPITALS KEBON JERUK WEST JAKARTA

285 Bed Capacity 177 Operational Beds 210 GP and Specialists 327 Nurses Centre of Excellence : Urology, Orthopaedic, Cardiology & Emergency



83.0% Ownership









### Emergency SILOAM HOSPITALS MANADO NORTH SULAWESI

238 Bed Capacity 177 Operational Beds 110 GP and Specialists 193 Nurses Centre of Excellence : Emergency



79.90% Ownership



#### SILOAM HOSPITALS BALIKPAPAN EAST KALIMANTAN 232 Bed Capacity 165 Operational Bed

96 GP and Specialists 135 Nurses Centre of Excellence : Orthopedics & Emergency

#### SILOAM HOSPITALS PURWAKARTA WEST JAVA

219 Bed Capacity 212 Operational Beds 67 GP and Specialists 213 Nurses Centre of Excellence : Emergency







## **Developing Hospitals**



SILOAM GENERAL HOSPITAL (RSUS) TANGERANG (West of Jakarta) 640 Bed Capacity 300 Operational Beds 127 GP and Specialists 202 Nurses Centre of Excellence : Emergency



t I

(13)

**BPJS** Kesehat

#### SILOAM HOSPITALS PALEMBANG SOUTH SUMATERA



357 Bed Capaci