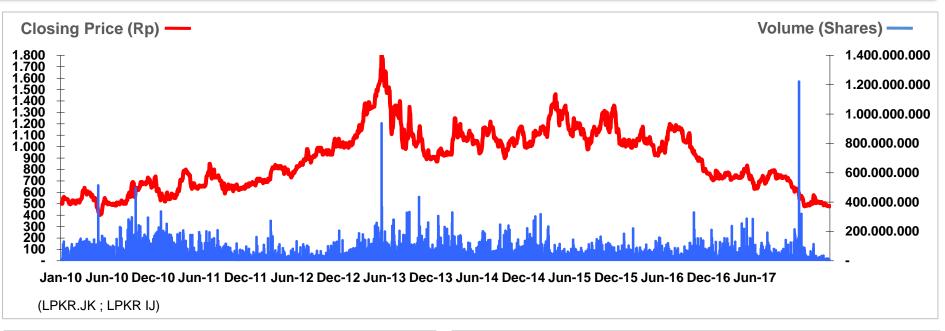

onomi magazine)



Siloam received 2017 Indonesia Hospitals of the Year (from Frost and Sullivan)



Lippo Karawaci received **Top 50 of the biggest market capitalization public listed companies** (from Indonesian Institute for Corporate Directorship)



Lippo Cikarang received **Top 50 of mid market capitalization public listed companies** (from Indonesian Institute for Corporate Directorship)



Lippo received Certificate of Appreciation as a donor institution and partner in improving access and quality to higher education in Indonesia (from Ministry of Research, Technology and Higher Education)



Lippo Cikarang received Gamelan, Indonesian music instrument as sign of Appreciation from tax office KPP Pratama Cikarang for Meikarta project tax payment 2017



### SHARE PRICE PERFORMANCE







Source : Indonesia Stock Exchange

# TOP 20 LISTED COMPANIES BY TRADING VALUE



| MOST  | ACTIVE STOCKS                         |                |      |                    |           |                     |
|-------|---------------------------------------|----------------|------|--------------------|-----------|---------------------|
| Jan-N | lar 2018                              |                |      |                    |           |                     |
| 50 Mc | ost Active Stocks by Trading Volume   |                |      |                    |           |                     |
| No.   | Listed Stocks                         |                |      | Total Trading      | -         | <b>Trading Days</b> |
|       |                                       | Volume         | %