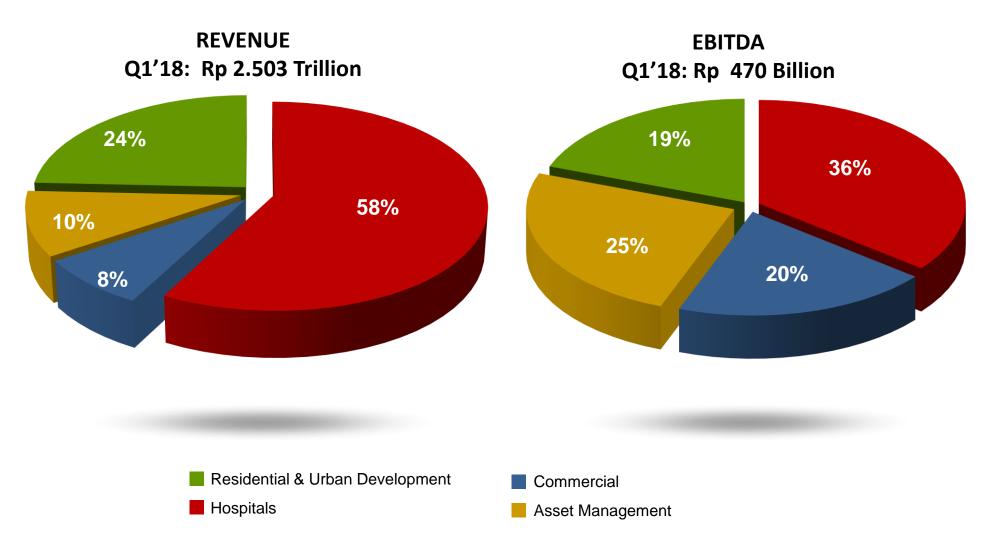

## LPKR FOUR BUSINESS DIVISIONS

| DEVELOPMENT REVENUE                                                                                  | RECURRING REVENUE                                                         |                                                                     |                                                                 |  |
|------------------------------------------------------------------------------------------------------|---------------------------------------------------------------------------|---------------------------------------------------------------------|-----------------------------------------------------------------|--|
| RESIDENTIAL AND<br>URBAN DEVELOPMENT                                                                 | HOSPITALS                                                                 | COMMERCIAL                                                          | ASSET<br>MANAGEMENT                                             |  |
| Development rights:<br>8,087 ha                                                                      | 33 hospitals in 24 cities<br>with 6,800 beds capacity<br>under the Siloam | <u>Malls:</u><br>Own and/or manage<br>48 malls                      | Manages 2 public<br>listed REITs in SGX :<br>First REIT & LMIRT |  |
| Land already<br>acquired:<br>5,061 ha                                                                | Hospitals network.<br>17 hospitals in the<br>pipeline                     | (GFA of 3.4 million sqm)<br>27 malls in the pipeline                | USD2.4 billion Assets<br>Under Management                       |  |
| Landbank Inventory:<br>1,327 ha<br>Lippo Village : 28%<br>Lippo Cikarang : 35%<br>Tanjung Bunga: 22% | National and<br>International (JCI)<br>accreditation                      | <u>Hotels:</u><br>Own and/or manage<br>9 hotels with 1,970<br>rooms | Town Management                                                 |  |

## INCOME STATEMENTS: Q1'2018 AND Q1'2017

NPAT Q1'18: RP 133 BILLION

Source : Company as of Q1'2018

NPAT Q1'17: RP 143 BILLION