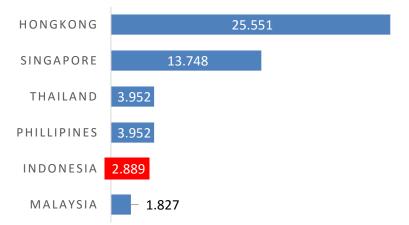

### Indonesia - Severely Underserved Healthcare Market

and

Qualified

Doctors...

### Beds and Doctors

- Indonesia's bed to population ratio way below global average
- Ample opportunity for private healthcare operators to fill the supply gap

• Ability to attract and retain doctors and specialists is a critical success factor for hospitals

### INDONESIA HEALTHCARE LANDSCAPE