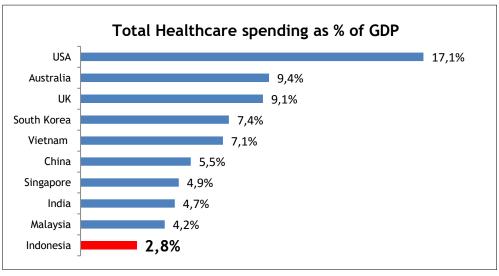

### Indonesia - Severely Underserved Healthcare Market

and

Qualified

Doctors...

### Beds and Doctors

- Indonesia's bed to population ratio way below global average
- Ample opportunity for private healthcare operators to fill the supply gap

• Ability to attract and retain doctors and specialists is a critical success factor for hospitals

### COMPARISON HEALTH STATISTICS

|                                      | Indonesia | Vietnam | Malaysia | Singapore | South Korea | India | China | Australia | USA   | UK    |
|--------------------------------------|-----------|---------|----------|-----------|-------------|-------|-------|-----------|-------|-------|
| Hospital beds per 10,000 pops        | 9         | 20      | 19       | 20        | 103         | 7     | 38    | 39        | 29    | 29    |
| Physician per10,000 pops             | 2         | 12      | 12       | 20        | 21          | 7     | 19    | 33        | 25    | 28    |
| Health Professionals per 10,000 pops | 16        | 24      | 47       | 76        | 79          | 28    | 32    | 157       | 118   | 112   |
| Life expectancy at birth (years)     | 69        | 76      | 75       | 83        | 82          | 68    | 76    | 83        | 79    | 81    |
| NMR per 1,000 live birth             | 14        | 11      | 4        | 1         | 2           | 28    | 6     | 2         | 4     | 2     |
| MMR per 100,000 live birth           | 126       | 54      | 40       | 10        | 11          | 174   | 27    | 6         | 14    | 9     |
| % Government Expenditure             | 38        | 54      | 55       | 42        | 54          | 30    | 56    | 67        | 48    | 83    |
| % Private Expenditure                | 62        | 46      | 45       | 58        | 46          | 70    | 44    | 33        | 52    | 17    |
| Healthcare Spend as % of GDP         | 3         | 7       | 4        | 5         | 7           | 5     | 6     | 9         | 17    | 9     |
| Per capita total expenditure on      |           |         |          |           |             |       |       |           |       |       |
| healthcare (USD)                     | 299       | 391     | 1.040    | 4.047     | 2.531       | 267   | 731   | 4.357     | 9.403 | 3.377 |