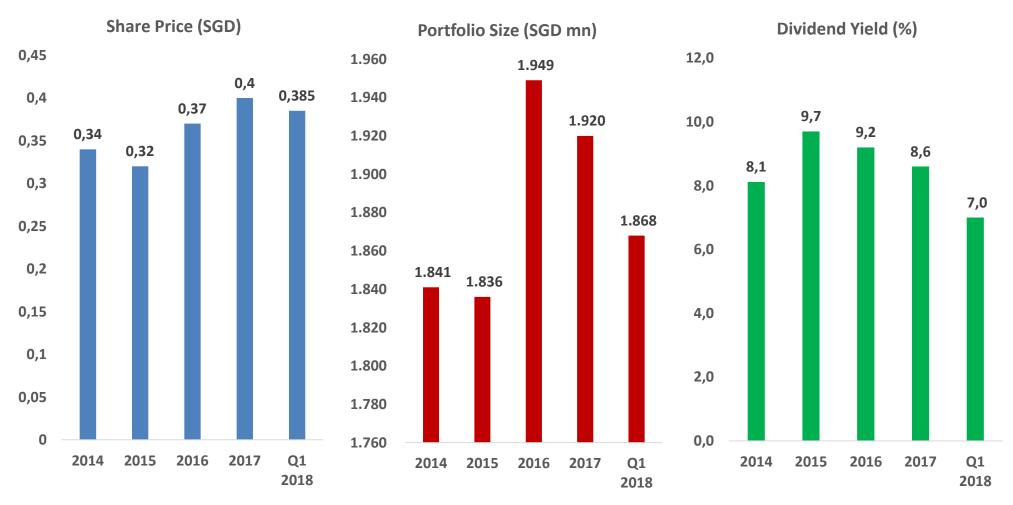

# Managed by Bowsprit Capital Corporation Limited, First REIT's portfolio consists of 20 properties located in Indonesia, Singapore and South Korea

Manages 15 Siloam Hospitals and 2 Aryaduta Hotels in Indonesia

<sup>•</sup> As of Mar 31, 2018 : Annualised DPU : SGD 8.72 cents

### MANAGES 23 RETAIL MALLS AND 7 RETAIL SPACES

• As of Mar 31, 2018 : Annualised DPU: SGD 2.68 cents