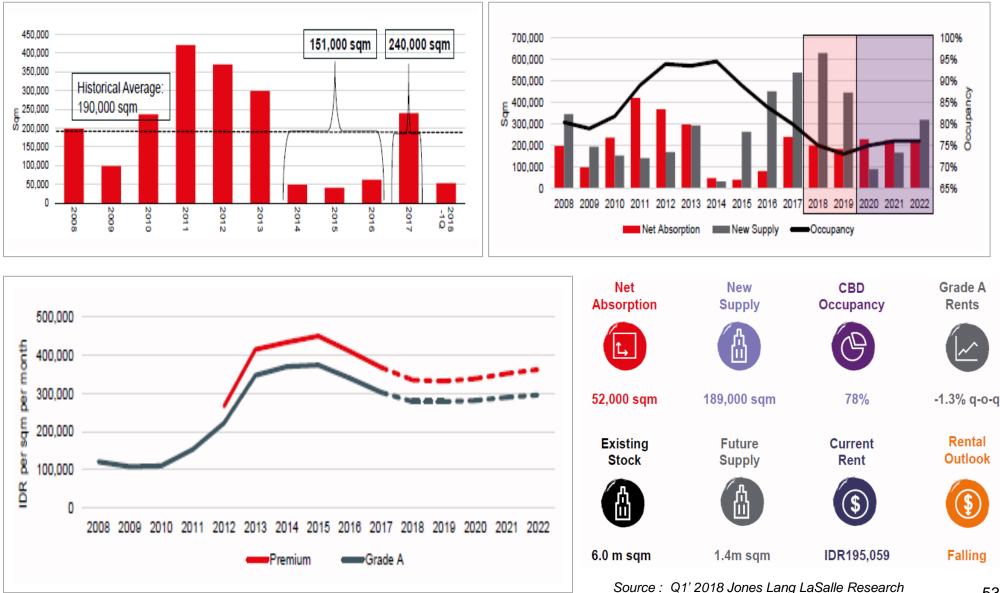

ffect in Mar 2017:

#### Based on Ministry of Finance Regulation no 35 /PMK.010/2017 dated on March 1, 2017

| Description                                       | Minimum Value | Luxury Tax |
|---------------------------------------------------|---------------|------------|
|                                                   |               |            |
| Landed House or Town House non strata titled type | Rp 20 billion | 20%        |
|                                                   |               |            |
| Apartment or Town House strata titled type        | Rp 10 billion | 20%        |



## OVERVIEW OF JAKARTA'S CONDOMINIUM MARKET



Source : Q1'2018 Jones Lang LaSalle Research

### OVERVIEW OF JAKARTA'S RETAIL MARKET







# OVERVIEW OF JAKARTA'S OFFICE MARKET - CBD AREA





# OVERVIEW OF JAKARTA'S OFFICE MARKET - non CBD AREA



Source : Q1 2018 Jones Lang LaSalle Research



### Indonesia - Severely Underserved Healthcare Market

and

Qualified

Doctors...

### Beds and Doctors



- Indonesia's bed to population ratio way below global average
- Ample opportunity for private healthcare operators to fill the supply gap



• Ability to attract and retain doctors and specialists is a critical success factor for hospitals



### INDONESIA HEALTHCARE LANDSCAPE



## MARKET DRIVERS & RESTRAINTS IN INDONESIA'S HEALTHCARE SECTOR





©2012 KPMG Services Pte. Ltd (Registration No. 200003956 G), a Singapore incorporated company & a member firm of the KPMG network of indpendent member firms affiliated with KPMG international cooperative ("KPMG International"), a Swi