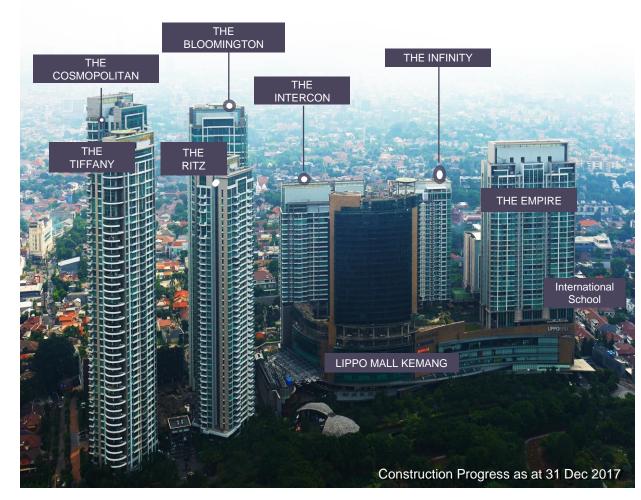

## A LANDMARK PROJECT – SOUTH JAKARTA (FIRST LAUNCHED ON JULY 2007)

#### SOLD (AS OF 31 MAR 2018)

| THE RITZ                             | THE<br>COSMOPOLITAN                   | THE EMPIRE                 |  |
|--------------------------------------|---------------------------------------|----------------------------|--|
| 98%<br>Rp 482 bio<br>100% completion | 97%<br>Rp 483 bio                     | 100%<br>Rp 352 bio         |  |
| THE TIFFANY                          | THE INFINITY                          | THE INTERCON               |  |
| 100%<br>Rp 638 bio                   | 100%<br>Rp 439 bio                    | 100%<br>Rp 361 bio         |  |
| THE<br>BLOOMINGTON                   | PAYMENT PROFILE                       |                            |  |
| 91%<br>Rp 915 bio<br>100% completion | Cash<br>Mortgage<br>12-36 Monthly Ins | 30%<br>51%<br>tallment 19% |  |