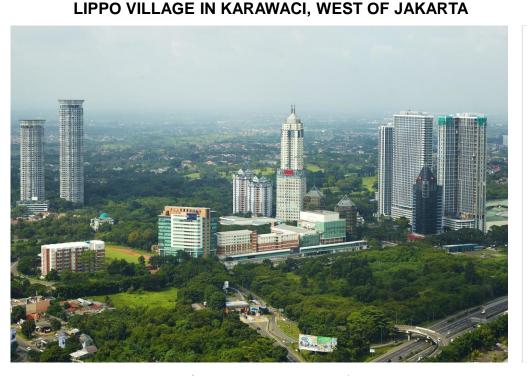

## Mature Hospitals

Siloam Hospitals

SILOAM HOSPITALS LIPPO VILLAGE TANGERANG (West of Jakarta) JCIA

308 Bed Capacity 274 Operational Beds

257 GP and Specialists

370 Nurses Centre of Excellence : Cardiology, Neuroscience, **Orthopedics & Emergency** 

79.84% Ownership

**BPJS Kesehata** 

**JCIA** 

t i

**RPIS Kesehata** 

**RPIS Kesehatar** 