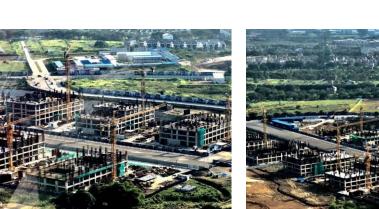

VALUE : Rp 40 T EST. COMPLETION : 2019 (PARTIAL)



LRT CAWANG –BEKASI TIMUR – CIKARANG EST. VALUE : Rp 3,2 T EST. COMPLETION : 2019



KERTAJATI INTERNATIONAL AIRPORT EST. VALUE : Rp 23 T OPEN: MAY 2018



APM (MONORAIL) CONNECTING 7 INDUSTRIAL AREAS EST. VALUE : Rp 21 T EST. COMPLETION : 2020



EXPRESS TRAIN JAKARTA – BANDUNG EST. VALUE : Rp 65 T START TO BUILD : 2019



ELEVATED TOLL JAKARTA – CIKAMPEK EST. VALUE : Rp 16 T EST. COMPLETION : 2019









- World Class \*
- Facilities
- Industrial Research Center Top 3 Universities
- Top 5 High Schools & Top 10 Primary Schools



Malls 300,000 sqm

•

- International Financial Center •
- 10 International 5 Star Hotels •
- National Library
- Opera Theatre & Art Center
- International Health Center

## **MEIKARTA UNDER CONSTRUCTION**















## MEIKARTA: LAUNCHED IN MAY 2017





## American Style



## **European Style**



Modern Style



## SOLD (AS OF 31 MAR 2018)

| Launched Date   | 13 May 2017     |
|-----------------|-----------------|
| Marketing Sales | Rp 1,9 trillion |
| Total Units     | 5.806           |
| Area (sqm)      | 261.954         |
| Est. ASP/ sqm   | Rp 6,8 - 7,8 mn |

## **PAYMENT PROFILE**

| Cash        | 10 % |
|-------------|------|
| Mortgage    | 71 % |
| Installment | 19 % |





LIPPO CIKARANG, EAST OF JAKARTA



> 3,601 Shophouses > 1,193

Landbank inventory Land already acquired 1,228 ha

317 ha

Residential

3.066 ha

> 10,583 Houses Condos

**Development Rights** 

Population > 59,519

Jobs

48,734

113.5 km roads built, 59,588 trees planted, 21% green space

282 km roads built