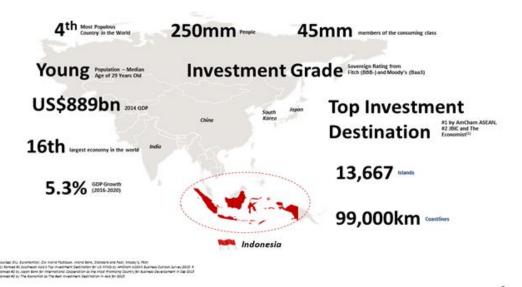

# INDONESIA: ATTRACTIVE GROWING MARKET

# Indonesia ranks fourth as the most prospective country for invesment for 2017-2019 (UNCTAD business survey)

"Indonesia ranks fourth as the most prospective country for investment for 2017-2019 (ranked eighth in the previous year)." Indonesia : TOP 3 destinations for investors (The Economist survey 2017)

"The Economist: Top 3 destination for attracting investors in Asia (after China & India)"