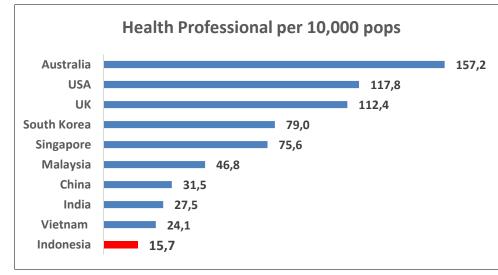

### Indonesia - Severely Underserved Healthcare Market

and

Qualified

Doctors...

### Beds and Doctors

- Indonesia's bed to population ratio way below global average
- Ample opportunity for private healthcare operators to fill the supply gap

• Ability to attract and retain doctors and specialists is a critical success factor for hospitals

### COMPARISON HEALTH STATISTICS

|                                      | Indonesia | Vietnam | Malaysia | Singapore | South Korea | India | China | Australia | USA   | UK    |
|--------------------------------------|-----------|---------|----------|-----------|-------------|-------|-------|-----------|-------|-------|
| Hospital beds per 10,000 pops        | 9         | 20      | 19       | 20        | 103         | 7     | 38    | 39        | 29    | 29    |
| Physician per10,000 pops             | 2         | 12      | 12       | 20        | 21          | 7     | 19    | 33        | 25    | 28    |
| Health Professionals per 10,000 pops | 16        | 24      | 47       | 76        | 79          | 28    | 32    | 157       | 118   | 112   |
| Life expectancy at birth (years)     | 69        | 76      | 75       | 83        | 82          | 68    | 76    | 83        | 79    | 81    |
| NMR per 1,000 live birth             | 14        | 11      | 4        | 1         | 2           | 28    | 6     | 2         | 4     | 2     |
| MMR per 100,000 live birth           | 126       | 54      | 40       | 10        | 11          | 174   | 27    | 6         | 14    | 9     |
| % Government Expenditure             | 38        | 54      | 55       | 42        | 54          | 30    | 56    | 67        | 48    | 83    |
| % Private Expenditure                | 62        | 46      | 45       | 58        | 46          | 70    | 44    | 33        | 52    | 17    |
| Healthcare Spend as % of GDP         | 3         | 7       | 4        | 5         | 7           | 5     | 6     | 9         | 17    | 9     |
| Per capita total expenditure on      |           |         |          |           |             |       |       |           |       |       |
| healthcare (USD)                     | 299       | 391     | 1.040    | 4.047     | 2.531       | 267   | 731   | 4.357     | 9.403 | 3.377 |