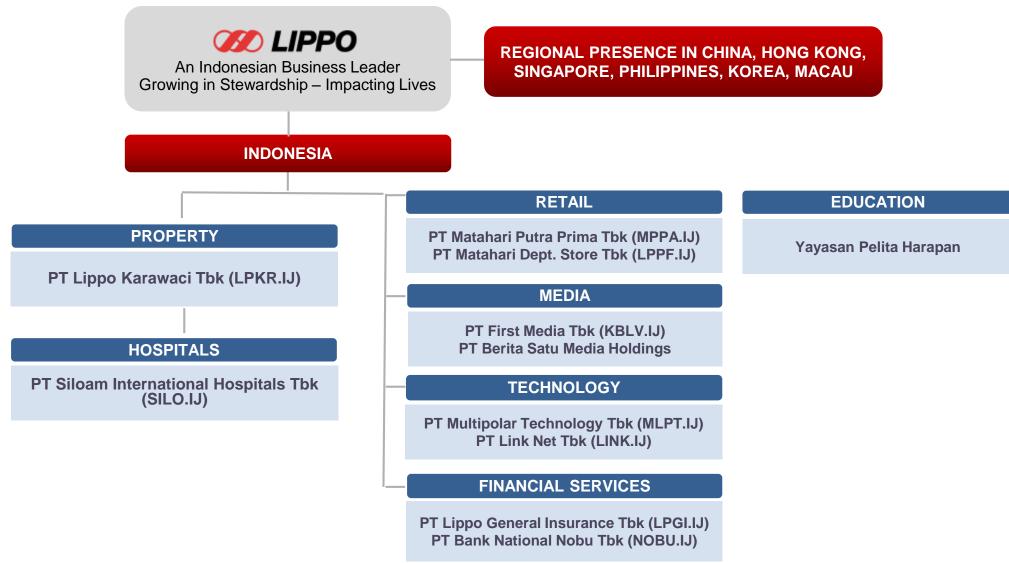

# **LIPPO** PT Lippo Karawaci Tbk 1H 2015

**Indonesia's Largest and Most Integrated Property Group** 

Leaders in Integrated Developments, Hospitals, Retail Malls, Hotels and Asset Management

| CORPORATE STRUCTURE                          |      | 01 |
|----------------------------------------------|------|----|
| LARGEST & MOST INTEGRATED PROPERTY COMPANY   |      | 02 |
| FOUR BUSINESS DIVISIONS                      |      | 03 |
| MOST RECENT FINANCIAL RESULTS                | 04 - | 05 |
| DIVERSIFIED LANDBANK & PROJECTS              | 06 - | 07 |
| MOST INTEGRATED BUSINESS MODEL               |      | 08 |
| HIGHLY EXPERIENCED & PROFESSIONAL MANAGEMENT |      | 09 |
| GROWTH STRATEGIES                            |      | 10 |
| OUR PORTFOLIO                                | 11 - | 27 |
| FINANCIAL PERFORMANCE                        | 28 - | 33 |
| APPENDICES                                   | 34 - | 53 |

Largest listed property Company by Revenue and Total Assets. Revenue and Total Assets for 1H'2015: USD 358 million and USD 3 billion, respectively.

**Fastest growing** Indonesian real estate group market cap grew by more than 10x to USD 2 billion<sup>1</sup> since the merger of eight property related companies in 2004. Market leader in townships & residential property, hospitals, and retail malls.