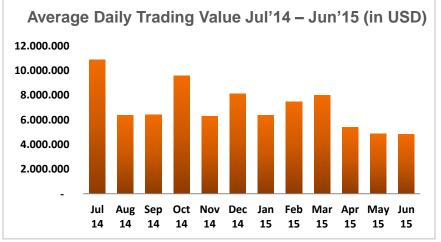

Year 2014 (from Frost & Sullivan)



Siloam Hospitals received Asia Patient Safety Award 2014 (from Intl Congress on Patient Safety in India)



Lippo Karawaci included in Top 50 Publicly Listed Co's in Indonesia in ASEAN Corporate Governance Scorecard 2014 (from Asian Devt Bank)



Lippo Cikarang voted as one of **Top 50 Companies** in Indonesia in 2014 (from Forbes Indonesia)



Lippo Karawaci received Bronze Champion Indonesia Wow Brand 2014 for Residential Prop Devt (Asset > IDR 20 Trillion) (from Mark Plus Inc)



Siloam Hospitals received The European Awards for Best Practices 2014 (from European Society for Quality Research (ESQR))



Lippo Karawaci received The 2014 Best Company For Leadership Property Development in Indonesia (from IAIR Hongkong)



## SHARE PRICE PERFORMANCE







Source : Indonesia Stock Exchange



## TOP 20 LISTED COMPANIES BY TRADING VALUE

#### Period : January – June 2015

| 50 N | 50 Most Active Stocks by Trading Value      |                |                    |      |           |      |  |  |  |  |  |  |
|------|---------------------------------------------|----------------|--------------------|------|-----------|------|--|--|--|--|--|--|
| No.  | Listed Stocks                               | Total Trading  |                    |      |           |      |  |  |  |  |  |  |
| INO. | LISTED SLOCKS                               | Volume         | Value (Rp)         | %    | Freq. (X) | Days |  |  |  |  |  |  |
| 1,   | Bank Rakyat Indonesia (Persero) Tbk.        | 4.193.567.788  | 50.059.984.649.156 | 6,43 | 597.745   | 123  |  |  |  |  |