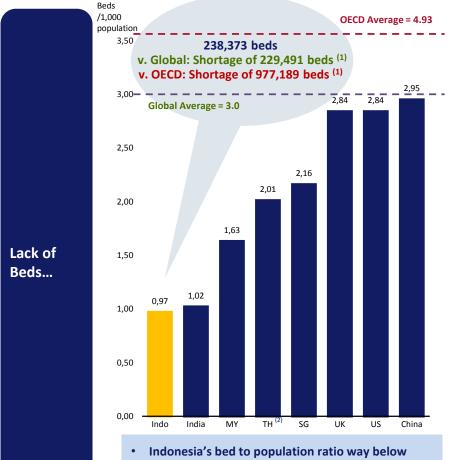

rce : Q2'2015 Market Review for Jakarta Jones Lang LaSalle Research



#### OVERVIEW OF JAKARTA'S OFFICE MARKET - CBD AREA



Rent remains stable for grade Premium and A, whilst grade C buildings experienced 3 % growth



market. 500.000 100% Net Take-up Occupancy New Supply 450,000 95% 400.000 90% 350,000 85% 300.000 80% 250,000 200,000 75% 150,000 70% 100,000 65% 50,000 60% 2015-1H 2002 200 2005 2008 2009 2010 2011 2012 2013 2014 200 2000 2006 2007

Market occupancy experience -2% decrease to around 92% due to significant supply entering the



Source : Q2' 2015 Market Review for Jakarta Jones Lang LaSalle Research



#### OVERVIEW OF JAKARTA'S OFFICE MARKET – non CBD AREA





### Indonesia - Severely Underserved Healthcare Market

and

Qualified

Doctors...

#### **Beds and Doctors**



- Indonesia's bed to population ratio way below global average
- Ample opportunity for private healthcare operators to fill the supply gap



• Ability to attract and retain doctors and specialists is a critical success factor for hospitals



# INDONESIA HEALTHCARE LANDSCAPE



# MARKET DRIVERS & RESTRAINTS IN INDONESIA'S HEALTHCARE SECTOR



#### **MARKET DRIVERS**



©2012 KPMG Services Pte. Ltd (Registration No. 200003956 G), a Singapore incorporated company & a member firm of the KPMG network of indpendent member firms affiliated with KPMG international cooperative ("KPMG International"), a Swiss entity. All rights reserved.

#### MARKET RESTRAINTS



## HOSPITALS IN INDONESIA

YEAR 2009 - 2015

| No | OWNER                                  | 31 Dec 09 | 31 Dec 10 | 31 Dec 11 | 31 D