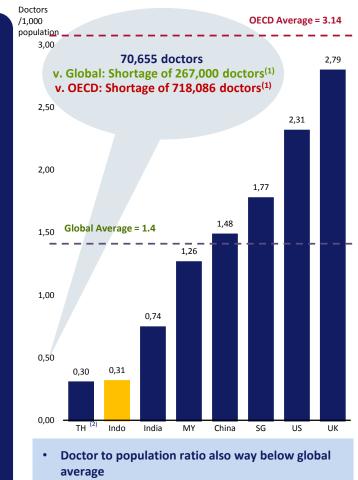

ble for grade Premium and A, whilst grade C buildings experienced 3 % growth



market. 500.000 100% Net Take-up Occupancy New Supply 450,000 95% 400.000 90% 350,000 85% 300.000 80% 250,000 200,000 75% 150,000 70% 100,000 65% 50,000 60% 2015-1H 2002 200 2005 2008 2009 2010 2011 2012 2013 2014 200 2000 2006 2007

Market occupancy experience -2% decrease to around 92% due to significant supply entering the



Source : Q2' 2015 Market Review for Jakarta Jones Lang LaSalle Research



#### OVERVIEW OF JAKARTA'S OFFICE MARKET – non CBD AREA





### Indonesia - Severely Underserved Healthcare Market

and

Qualified

Doctors...

#### **Beds and Doctors**



- Indonesia's bed to population ratio way below global average
- Ample opportunity for private healthcare operators to fill the supply gap



• Ability to attract and retain doctors and specialists is a critical success factor for hospitals



# INDONESIA HEALTHCARE LANDSCAPE



# MARKET DRIVERS & RESTRAINTS IN INDONESIA'S HEALTHCARE SECTOR



#### **MARKET DRIVERS**



©2012 KPMG Services Pte. Ltd (Registration No. 200003956 G), a Singapore incorporated company & a member firm of the KPMG network of indpendent member firms affiliated with KPMG international cooperative ("KPMG International"), a Swiss entity. All rights reserved.

#### MARKET RESTRAINTS



## HOSPITALS IN INDONESIA

YEAR 2009 - 2015

| No | OWNER                                  | 31 Dec 09 | 31 Dec 10 | 31 Dec 11 | 31 Dec 12 | 31 Dec 13 | 31 Dec 14 | 30 Jun 15 |
|----|----------------------------------------|-----------|-----------|-----------|-----------|---