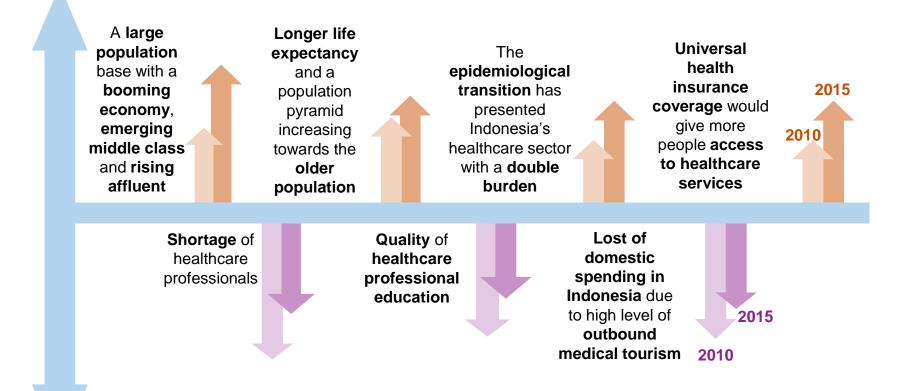

0 60% 2015-1H 2002 200 2005 2008 2009 2010 2011 2012 2013 2014 200 2000 2006 2007

Market occupancy experience -2% decrease to around 92% due to significant supply entering the



Source : Q2' 2015 Market Review for Jakarta Jones Lang LaSalle Research



#### OVERVIEW OF JAKARTA'S OFFICE MARKET – non CBD AREA





### Indonesia - Severely Underserved Healthcare Market

and

Qualified

Doctors...

#### **Beds and Doctors**



- Indonesia's bed to population ratio way below global average
- Ample opportunity for private healthcare operators to fill the supply gap



• Ability to attract and retain doctors and specialists is a critical success factor for hospitals



# INDONESIA HEALTHCARE LANDSCAPE



# MARKET DRIVERS & RESTRAINTS IN INDONESIA'S HEALTHCARE SECTOR



#### **MARKET DRIVERS**



©2012 KPMG Services Pte. Ltd (Registration No. 200003956 G), a Singapore incorporated company & a member firm of the KPMG network of indpendent member firms affiliated with KPMG international cooperative ("KPMG International"), a Swiss entity. All rights reserved.

#### MARKET RESTRAINTS



## HOSPITALS IN INDONESIA

YEAR 2009 - 2015

| No | OWNER                                  | 31 Dec 09 | 31 Dec 10 | 31 Dec 11 | 31 Dec 12 | 31 Dec 13 | 31 Dec 14 | 30 Jun 15 |
|----|----------------------------------------|-----------|-----------|-----------|-----------|-----------|-----------|-----------|
|    |                                        |           |           |           |           |           |           |           |
| 1  | MOH                                    | 31        | 31