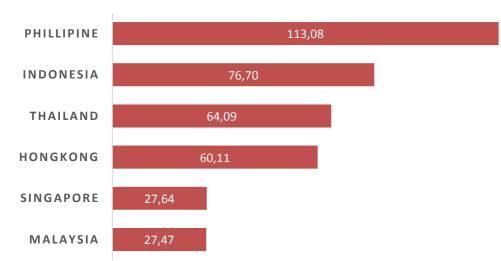

onth SBI Rate (%) 7.75 7.75 Oil Price (USD/bbl) 60 60 60-80

**Economic Indicators** 

Lifting (k bbl/day)

Source : Bank of Indonesia, Statistics Indonesia, World Bank

Nielsen Global Consumer Confidence Index Q4 - 2013

798

#### Size of Middle Class (in mn)



Source: BPS, Bappenas, UNPP, McKinsey

#### Indonesia : The Most attractive investment destination in ASEAN



(Ratings / % of Respondents)





Source : Indonesia Investment Coordinating Board

# INDONESIA PROPERTY SECTOR HAS ROOM TO GROW



Rapid urbanisation
Growing middle–class

- Strong savings and income growth
- Low mortgage penetration
- Property as investment
- Improving regulatory environment
- Banking innovation
- Property prices cheapest in the region
- Highest yields in the region

#### PRICE PER SQM/ GDP PER CAPITA



#### ASIA PACIFIC PROPERTY

#### **PROPERTY PRICE (USD/SQM)**



#### **RENTAL YIELD**





#### LAND TITLES AVAILABLE :

- 1. Freehold
- 2. Right to Build (renewable leasehold)
- 3. Right to Use (renewable leasehold)

- may be held by Indonesian citizens only (not even by fully Indonesian- owned companies).
- may be held by Indonesian citizens and any company established in Indonesia for an initial 30 years.
- may be held by Indonesian citizens, any company and foreign citizens, for an initial 25 years.

#### **OPTIONS FOR FOREIGN OWNERSHIP :**

1. Establish a company with approval for full or part foreign ownership (PMA company) to own the property.

2

2

1

- 2. Purchase the property in your own name under *Right to Use* title.
- 3. Through Indonesian nominees, establish a locally ow