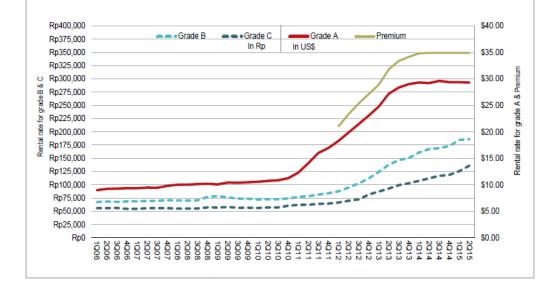

#### DOMINANT POSITION IN RETAIL DEVELOPMENT & PROPERTY MANAGEMENT MANAGES 43 MALLS THROUGHOUT INDONESIA

- 3.1 million sqm GFA
- As of Jun 30, 2015 : Overall average occupancy 83% and 94% in LMIRT properties