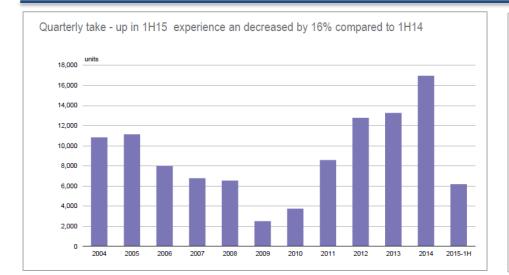

#### A LANDMARK PROJECT – SOUTH JAKARTA

| SOLD (AS OF 30 JUNE 2015)             |                                       |                                       |
|---------------------------------------|---------------------------------------|---------------------------------------|
| THE RITZ                              | THE<br>COSMOPOLITAN                   | THE EMPIRE                            |
| 98%<br>Rp 438 bio<br>100% completion  | 97%<br>Rp 388 bio<br>100% completion  | 97%<br>Rp 338 bio<br>100% completion  |
| THE TIFFANY                           | THE INFINITY                          | THE INTERCON                          |
| 100%<br>Rp 599 bio<br>100% completion | 100%<br>Rp 386 bio<br>100% completion | 100%<br>Rp 354 bio<br>100% completion |
| THE<br>BLOOMINGTON                    | DN PAYMENT PROFILE                    |                                       |
| 91%<br>Rp 915 bio<br>100% completion  | Cash<br>Mortgage<br>12-36 Monthly Ins | 29%<br>50%<br>tallment 21%            |

#### SOLD (AS OF 30 JUNE 2015)

| PRESIDENTIAL<br>SUITES               | AMBASSADOR<br>SUITES                | ROYAL SUITES                         |
|--------------------------------------|-------------------------------------|--------------------------------------|
| 96%<br>Rp 449 bio<br>100% completion | 94%<br>Rp 356 bio                   | 97%<br>Rp 367 bio<br>100% completion |
| NEW<br>PRESIDENTIAL<br>SUITES        | NEW<br>AMBASSADOR<br>SUITES         | NEW ROYAL<br>SUITES                  |
| 84%<br>Rp 584 bio<br>95% completion  | 90%<br>Rp 512 bio<br>95% completion | 98%<br>Rp 367 bio<br>100% completion |