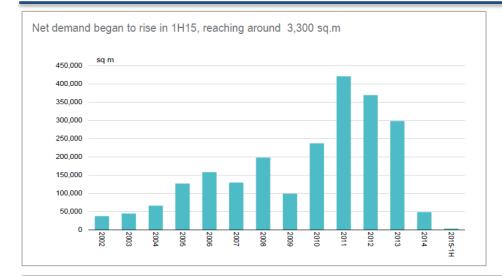

#### DOMINANT POSITION IN RETAIL DEVELOPMENT & PROPERTY MANAGEMENT MANAGES 43 MALLS THROUGHOUT INDONESIA

- 3.1 million sqm GFA
- As of Jun 30, 2015 : Overall average occupancy 83% and 94% in LMIRT properties