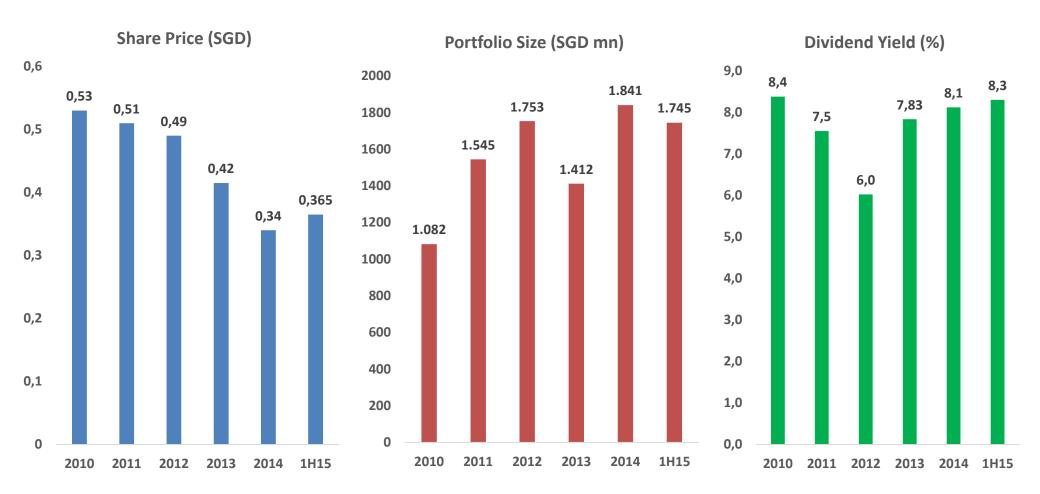

#### MANAGES 19 RETAIL MALLS AND 7 RETAIL SPACES (PER JULY 2015)

• As of June 30, 2015 : DPU: SGD 1.52 cents

27