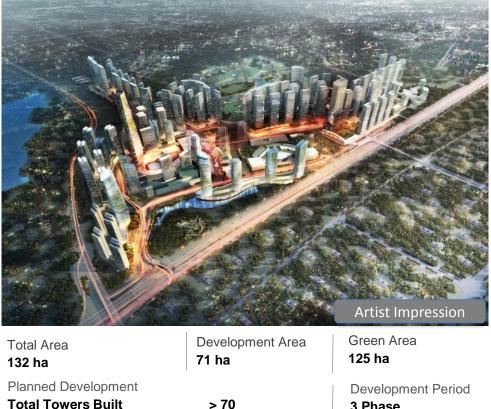

# **RESIDENTIAL & URBAN DEVELOPMENT**

3 Phase

#### LIPPO VILLAGE AT KARAWACI, JAKARTA WEST

**Development Rights** 3,066 ha

Land already acquired 1,184 ha

#### Residential

> 9,871 Houses Condos > 1,120 Shophouses > 1,190

Population > 58,422

Jobs 48,600

284 ha

Landbank inventory

113.5 km roads built, 56,850 trees planted, 21% green space

**Total Towers Built** Est. Building GFA

- Residential
- Medical City
- Commercial (Retail +Office) > 600,000 sqm
- Mixed Use

Lippo Hotels

> 6 mn sqm

- > 2 mn sqm
- > 400,000 sqm
- > 3 mn sqm

> Five Star & Boutique Hotel

Art District, Lippo World Expo, ZU Private Club, Lippo Grand Mall 11