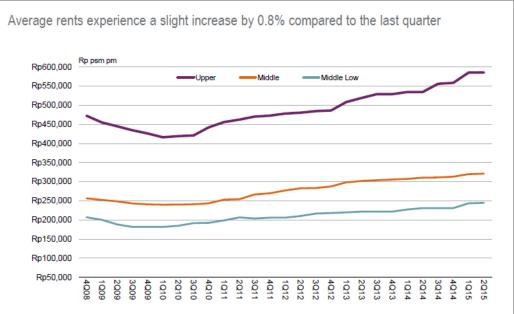

#### DOMINANT POSITION IN RETAIL DEVELOPMENT & PROPERTY MANAGEMENT MANAGES 43 MALLS THROUGHOUT INDONESIA

- 3.1 million sqm GFA
- As of Jun 30, 2015 : Overall average occupancy 83% and 94% in LMIRT properties