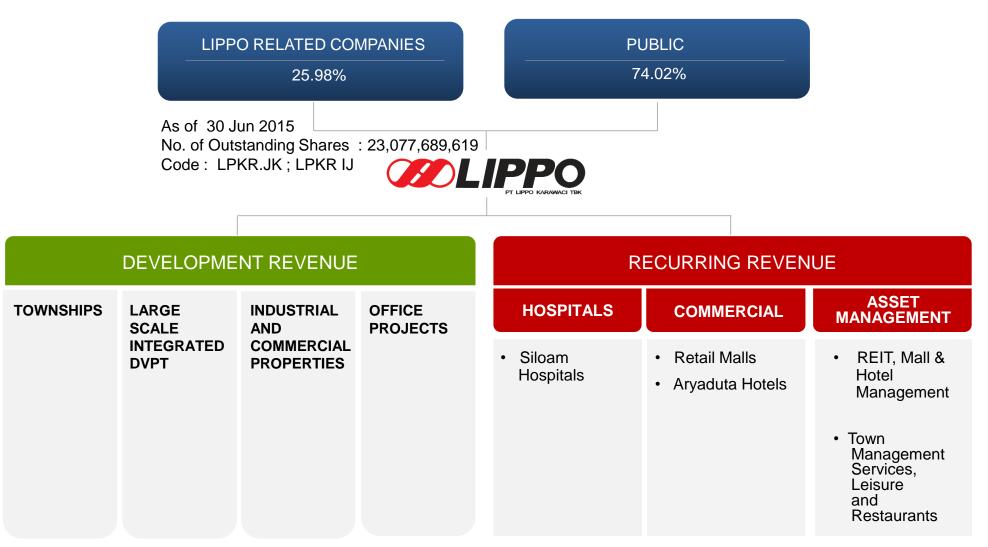

# FOUR BUSINESS DIVISIONS

| RESIDENTIAL AND<br>URBAN DEVELOPMENT                                                                                         | HOSPITALS                                                                                              | COMMERCIAL                                                          | ASSET<br>MANAGEMENT                                             |
|------------------------------------------------------------------------------------------------------------------------------|--------------------------------------------------------------------------------------------------------|---------------------------------------------------------------------|-----------------------------------------------------------------|
| Development rights:<br>8,058 ha                                                                                              | 20 hospitals with more<br>than 4,700 beds capacity<br>under the Siloam                                 | <u>Malls:</u><br>Own and/or manage<br>43 malls                      | Manages 2 public<br>listed REITs in SGX :<br>First REIT & LMIRT |
| Land already<br>acquired:<br>4,855 ha                                                                                        | Hospitals network.<br>46 hospitals in the<br>pipeline (Target: 50                                      | (GFA of 3.1 million sqm)<br>15 malls in the pipeline                | USD2.2 billion Assets<br>Under Management                       |
| Landbank Inventory:<br>1,274 ha<br>Lippo Village : 22%<br>Lippo Cikarang : 35%<br>Tanjung Bunga: 24%<br>San Diego Hills : 7% | hospitals and 10,000<br>beds capacity by 2017)<br>National and<br>International (JCI)<br>accreditation | <u>Hotels:</u><br>Own and/or manage<br>8 hotels with 1,684<br>rooms | Town Management                                                 |
|                                                                                                                              |                                                                                                        |                                                                     | 03                                                              |