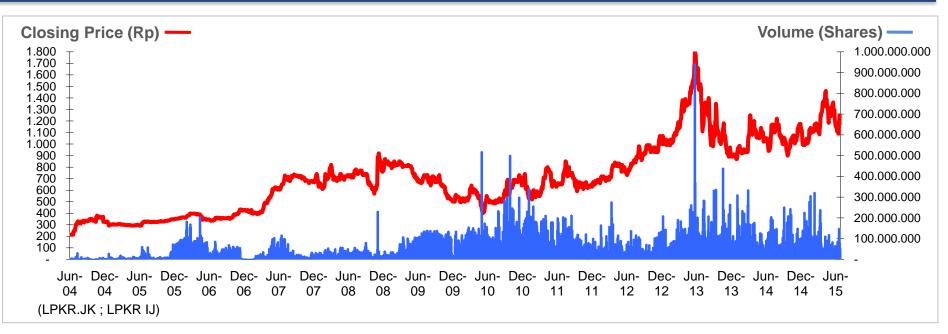

Largest listed property Company by Revenue and Total Assets. Revenue and Total Assets for 1H'2015: USD 358 million and USD 3 billion, respectively.

**Fastest growing** Indonesian real estate group market cap grew by more than 10x to USD 2 billion<sup>1</sup> since the merger of eight property related companies in 2004. Market leader in townships & residential property, hospitals, and retail malls.