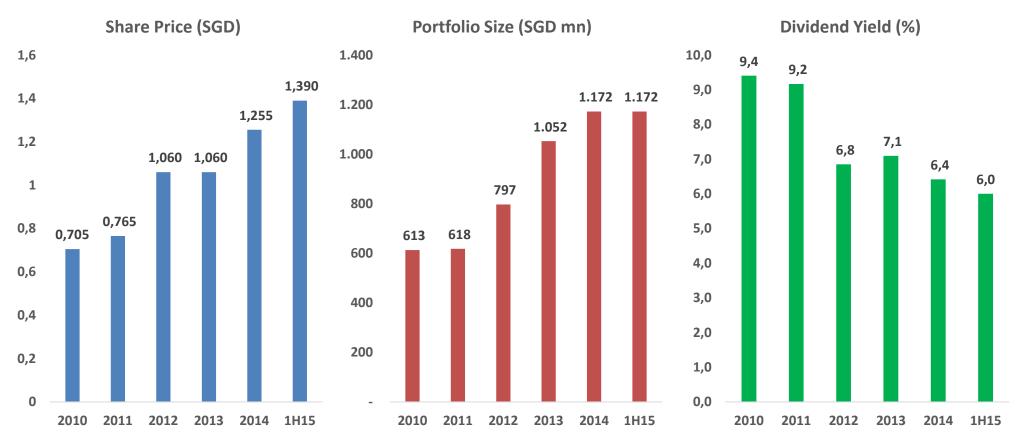

# Managed by Bowsprit Capital Corporation Limited, First REIT's portfolio consists of 16 properties located in Indonesia, Singapore and South Korea

- Manages 11 Siloam Hospitals and 2 Aryaduta Hotels in Indonesia
- As of Jun 30, 2015 : DPU : SGD 4.13 cents