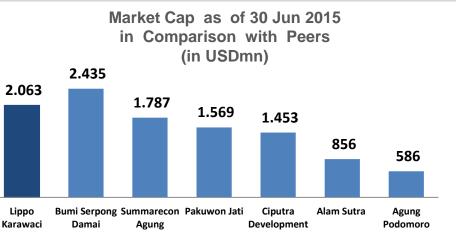

Largest listed property Company by Revenue and Total Assets. Revenue and Total Assets for 1H'2015: USD 358 million and USD 3 billion, respectively.

**Fastest growing** Indonesian real estate group market cap grew by more than 10x to USD 2 billion<sup>1</sup> since the merger of eight property related companies in 2004. Market leader in townships & residential property, hospitals, and retail malls.