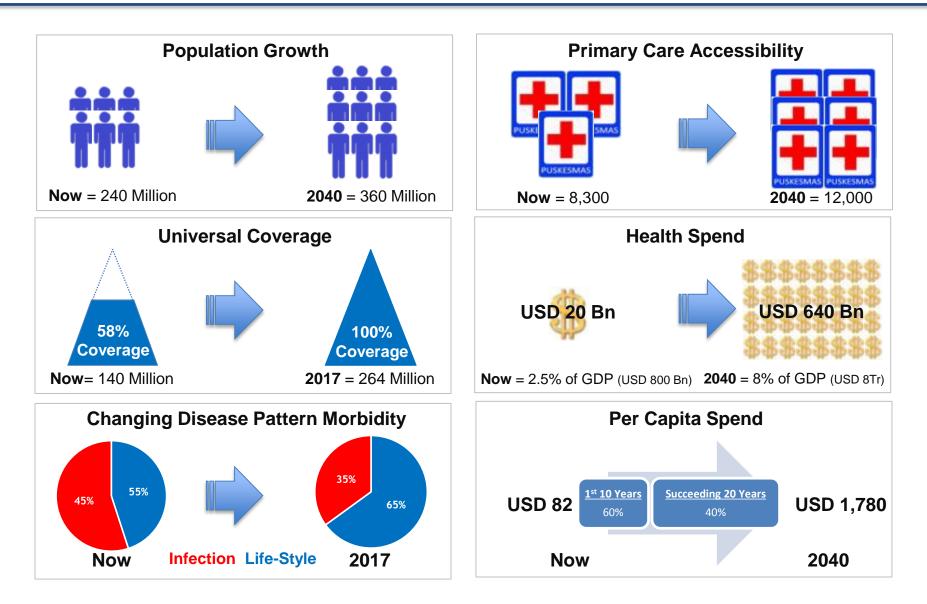

000 95% 400.000 90% 350,000 85% 300.000 80% 250,000 200,000 75% 150,000 70% 100,000 65% 50,000 60% 2015-1H 2002 200 2005 2008 2009 2010 2011 2012 2013 2014 200 2000 2006 2007

Market occupancy experience -2% decrease to around 92% due to significant supply entering the



Source : Q2' 2015 Market Review for Jakarta Jones Lang LaSalle Research



#### OVERVIEW OF JAKARTA'S OFFICE MARKET – non CBD AREA





### Indonesia - Severely Underserved Healthcare Market

and

Qualified

Doctors...

#### **Beds and Doctors**



- Indonesia's bed to population ratio way below global average
- Ample opportunity for private healthcare operators to fill the supply gap



• Ability to attract and retain doctors and specialists is a critical success factor for hospitals



# INDONESIA HEALTHCARE LANDSCAPE



# MARKET DRIVERS & RESTRAINTS IN INDONESIA'S HEALTHCARE SECTOR



#### **MARKET DRIVERS**



©2012 KPMG Services Pte. Ltd (Registration No. 200003956 G), a Singapore incorporated company & a member firm of the KPMG network of indpendent member firms affiliated with KPMG international cooperative ("KPMG International"), a Swiss entity. All rights reserved.

#### MARKET RESTRAINTS



## HOSPITALS IN INDONESIA

YEAR 2009 - 2015

| No | OWNER                                  | 31 Dec 09 | 31 Dec 10 | 31 Dec 11 | 31 Dec 12 | 31 Dec 13 | 31 Dec 14 | 30 Jun 15 |
|----|----------------------------------------|-----------|-----------|-----------|-----------|-----------|-----------|-----------|
|    |                                        |           |           |           |           |