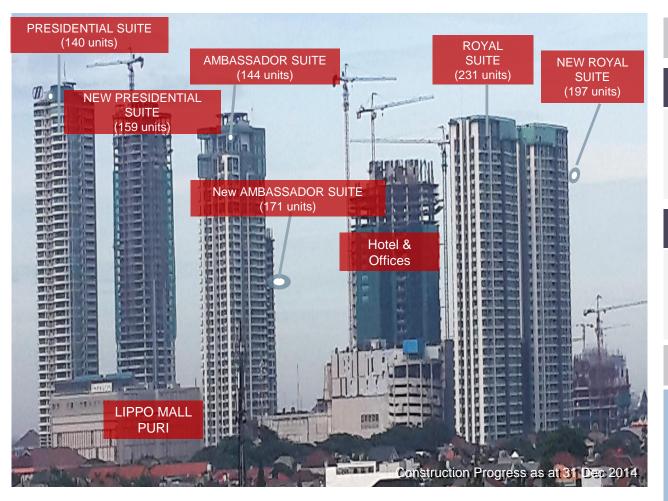

#### SOLD (AS OF 30 JUNE 2015)

| PRESIDENTIAL<br>SUITES               | AMBASSADOR<br>SUITES                | ROYAL SUITES                         |
|--------------------------------------|-------------------------------------|--------------------------------------|
| 96%<br>Rp 449 bio<br>100% completion | 94%<br>Rp 356 bio                   | 97%<br>Rp 367 bio<br>100% completion |
| NEW<br>PRESIDENTIAL<br>SUITES        | NEW<br>AMBASSADOR<br>SUITES         | NEW ROYAL<br>SUITES                  |
| 84%<br>Rp 584 bio<br>95% completion  | 90%<br>Rp 512 bio<br>95% completion | 98%<br>Rp 367 bio<br>100% completion |