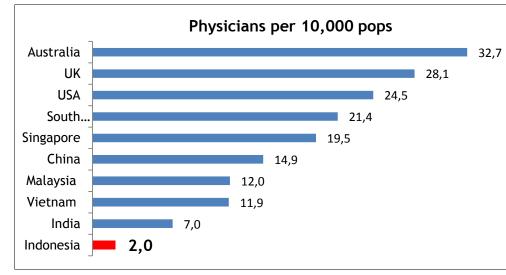

| 49      | 29       | 6         | 27          | 190   | 32    | 6         | 28    | 8     |
| % Government Expenditure         | 40        | 43      | 55       | 36        | 55          | 31    | 56    | 67        | 47    | 84    |
| % Private Expenditure            | 60        | 57      | 45       | 64        | 45          | 70    | 44    | 33        | 53    | 16    |
| Healthcare Spend as % of GDP     | 3         | 6       | 4        | 4         | 8           | 4     | 5     | 9         | 17    | 9     |
| Per capita total expenditure on  |           |         |          |           |             |       |       |           |       |       |
| healthcare (USD)                 | 273       | 292     | 894      | 3.215     | 2.244       | 196   | 578   | 3.855     | 8.845 | 3.235 |





# LIPPO KARAWACI'S MILESTONES



| Corpora                                    | te Actions                                                                           | August                                                                                     | November                                                                                    |                                                                                 | <b>May</b><br>Non Pre-emptive<br>Rights Issuance                                        | <b>◊ctober</b><br>USD 100 m<br>issuance, at                          | mn bonds Us                                                                                                | April<br>JSD150 mn bonds