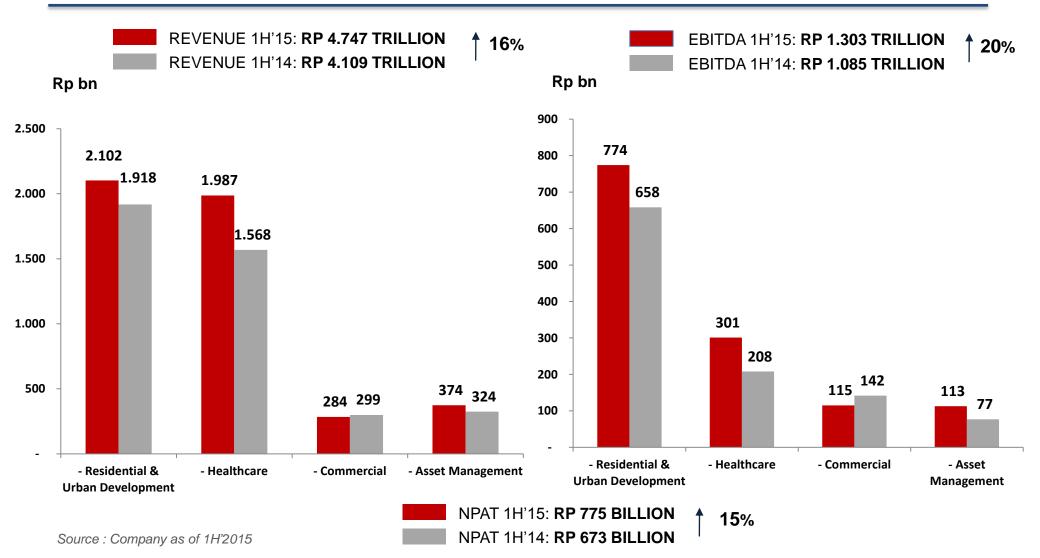

# STRONG FINANCIAL PERFORMANCE

FY 2012 includes Revenue, EBITDA, and Extraordinary Net Income After Tax amounting to Rp 879 B, Rp 365 B and Rp 358 B respectively
 FY 2014 includes Revenue, EBITDA and Extraordinary Net Income After Tax amounting to Rp 3.4 T, Rp 1.38 T and 1.21 T respectively
 FY 2015P includes Revenue, EBITDA and Extraordinary Net Income After Tax amounting to Rp 600 B, Rp 252 B and 222 B respectively