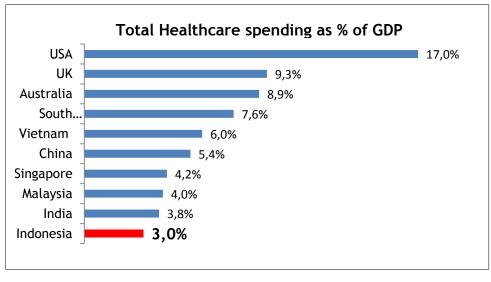

# FOUR BUSINESS DIVISIONS

| RESIDENTIAL AND<br>URBAN DEVELOPMENT                                                                                         | HOSPITALS                                                                                              | COMMERCIAL                                                          | ASSET<br>MANAGEMENT                                             |
|------------------------------------------------------------------------------------------------------------------------------|--------------------------------------------------------------------------------------------------------|---------------------------------------------------------------------|-----------------------------------------------------------------|
| Development rights:<br>8,058 ha                                                                                              | 20 hospitals with more<br>than 4,700 beds capacity<br>under the Siloam                                 | <u>Malls:</u><br>Own and/or manage<br>43 malls                      | Manages 2 public<br>listed REITs in SGX :<br>First REIT & LMIRT |
| Land already<br>acquired:<br>4,855 ha                                                                                        | Hospitals network.<br>46 hospitals in the<br>pipeline (Target: 50                                      | (GFA of 3.1 million sqm)<br>15 malls in the pipeline                | USD2.2 billion Assets<br>Under Management                       |
| Landbank Inventory:<br>1,274 ha<br>Lippo Village : 22%<br>Lippo Cikarang : 35%<br>Tanjung Bunga: 24%<br>San Diego Hills : 7% | hospitals and 10,000<br>beds capacity by 2017)<br>National and<br>International (JCI)<br>accreditation | <u>Hotels:</u><br>Own and/or manage<br>8 hotels with 1,684<br>rooms | Town Management                                                 |
|                                                                                                                              |                                                                                                        |                                                                     | 03                                                              |

Source : Company as of 1H'2015