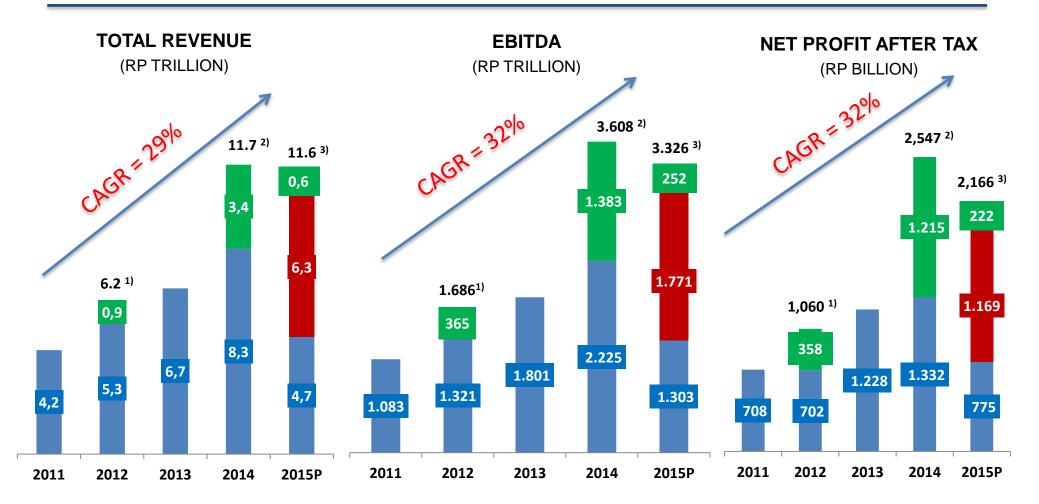

# STRONG FINANCIAL PERFORMANCE

FY 2012 includes Revenue, EBITDA, and Extraordinary Net Income After Tax amounting to Rp 879 B, Rp 365 B and Rp 358 B respectively
 FY 2014 includes Revenue, EBITDA and Extraordinary Net Income After Tax amounting to Rp 3.4 T, Rp 1.38 T and 1.21 T respectively
 FY 2015P includes Revenue, EBITDA and Extraordinary Net Income After Tax amounting to Rp 600 B, Rp 252 B and 222 B respectively