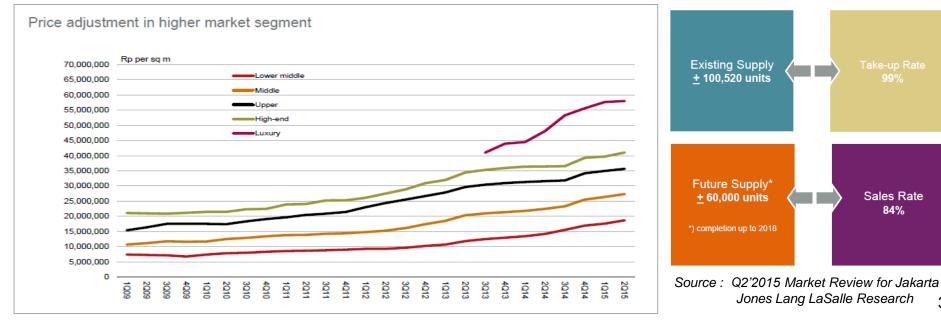

# ATTRACTIVE ASSET VALUE

| 100<br>54,4<br>50,3<br>100<br>100 | 407<br>645<br>243<br>98                                        | 26.662<br>14.113<br>3.875                                                             |                                                                                                                                                           |
|-----------------------------------|----------------------------------------------------------------|---------------------------------------------------------------------------------------|-----------------------------------------------------------------------------------------------------------------------------------------------------------|
| 54,4<br>50,3<br>100               | 645<br>243                                                     | 14.113                                                                                |                                                                                                                                                           |
| 50,3<br>100                       | 243                                                            |                                                                                       |                                                                                                                                                           |
| 100                               |                                                                | 2 075                                                                                 |                                                                                                                                                           |
|                                   | 98                                                             | 5.0/5                                                                                 |                                                                                                                                                           |
| 100                               |                                                                | 2.442                                                                                 |                                                                                                                                                           |
|                                   | 20                                                             | 297                                                                                   |                                                                                                                                                           |
|                                   |                                                                | 47.389                                                                                |                                                                                                                                                           |
|                                   |                                                                |                                                                                       |                                                                                                                                                           |
| 85                                | 5                                                              | 725                                                                                   |                                                                                                                                                           |
| 92                                | 7                                                              | 1.832                                                                                 |                                                                                                                                                           |
| 100                               | 11                                                             | 6.918                                                                                 |                                                                                                                                                           |
|                                   | 91                                                             | 6.214                                                                                 |                                                                                                                                                           |
| 100                               |                                                                | 2.458                                                                                 |                                                                                                                                                           |
|                                   |                                                                | 18.147                                                                                |                                                                                                                                                           |
|                                   |                                                                |                                                                                       |                                                                                                                                                           |
| 100                               |                                                                | 1.756                                                                                 | 1 Appraised value as of                                                                                                                                   |
| 100                               |                                                                | 673                                                                                   | 31 Dec 2014 by:                                                                                                                                           |
|                                   |                                                                | 2.429                                                                                 | <ul> <li>Rengganis Hamid &amp; Partner (in<br/>stategic alliance with CB Richard</li> </ul>                                                               |
|                                   |                                                                |                                                                                       | Ellis) &<br>- Ihot, Dollar & Raymond (an                                                                                                                  |
| FREIT                             |                                                                | 681                                                                                   | independent member of Baker Ti                                                                                                                            |
| 100                               |                                                                | 1.674                                                                                 | International)<br>2 Business Value :                                                                                                                      |
|                                   |                                                                | 2.355                                                                                 | - Malls - 12.79% WACC                                                                                                                                     |
|                                   |                                                                | 5.415                                                                                 | - Hotels - 13.06% WACC                                                                                                                                    |
| 70,8                              |                                                                | 11.787                                                                                | <sup>3</sup> As of 30 Jun 2015                                                                                                                            |
| · ·                               | SET VALUE                                                      | 87.522                                                                                | <sup>4</sup> Market Cap as of 30 Jun 2015                                                                                                                 |
| Add: Cash                         | 1 <sup>3)</sup>                                                | 2.033                                                                                 |                                                                                                                                                           |
|                                   |                                                                |                                                                                       | 5 NAV/share = Rp 3.201                                                                                                                                    |
|                                   | ·                                                              | 10.005                                                                                |                                                                                                                                                           |
| Less: Adva                        | ances from Customers <sup>3)</sup>                             | 4.869                                                                                 |                                                                                                                                                           |
| <u>^</u>                          | 100<br>FREIT<br>100<br>70,8<br>ESTIMATED TOTAL AS<br>Add: Cash | 100<br>TREIT<br>100<br>70,8<br>STIMATED TOTAL ASSET VALUE<br>Add: Cash <sup>3</sup> ) | 100 673<br>2.429<br>REIT 681<br>100 1.674<br>2.355<br>2.355<br>5.415<br>70,8 11.787<br>STIMATED TOTAL ASSET VALUE 87.522<br>Add: Cash <sup>3)</sup> 2.033 |