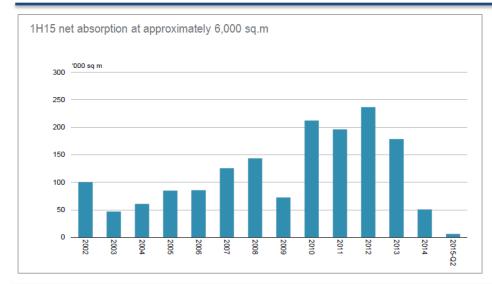

#### DOMINANT POSITION IN RETAIL DEVELOPMENT & PROPERTY MANAGEMENT MANAGES 43 MALLS THROUGHOUT INDONESIA

- 3.1 million sqm GFA
- As of Jun 30, 2015 : Overall average occupancy 83% and 94% in LMIRT properties