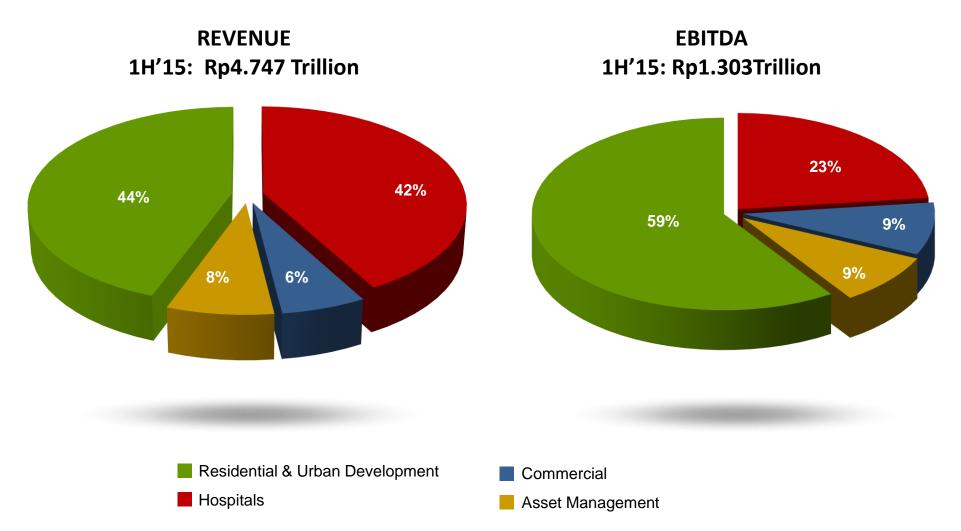

# STRONG FINANCIAL PERFORMANCE

FY 2012 includes Revenue, EBITDA, and Extraordinary Net Income After Tax amounting to Rp 879 B, Rp 365 B and Rp 358 B respectively
 FY 2014 includes Revenue, EBITDA and Extraordinary Net Income After Tax amounting to Rp 3.4 T, Rp 1.38 T and 1.21 T respectively
 FY 2015P includes Revenue, EBITDA and Extraordinary Net Income After Tax amounting to Rp 600 B, Rp 252 B and 222 B respectively