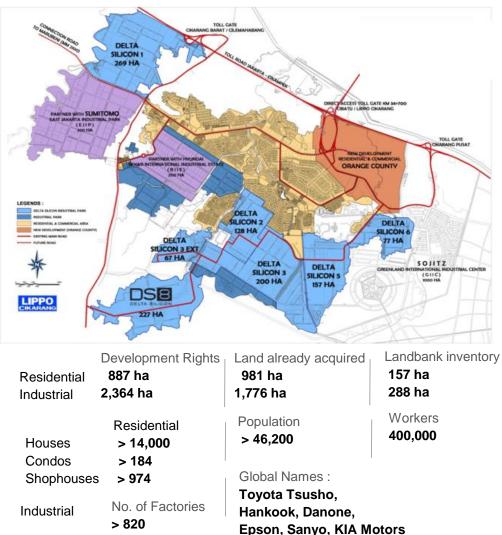

# **RESIDENTIAL & URBAN DEVELOPMENT**

#### LIPPO CIKARANG, JAKARTA EAST

| Total Area<br><b>280 ha</b>                               | Development Area 236 ha | Open Area<br><b>44 ha</b> |
|-----------------------------------------------------------|-------------------------|---------------------------|
| Planned Development                                       |                         | Development Period        |
| Total Towers Built                                        | > 50                    | 3 Phase                   |
| Est. Building GFA                                         | > 6 mn sqm              |                           |
| - Residential                                             | > 1.8 mn sqm            |                           |
| - Commercial (Office & Retail) > 520,000 sqm              |                         |                           |
| - Mixed Use                                               | > 3.7 mn sqm            |                           |
| Lippo Hotels > Five Star & Boutique Hotel                 |                         |                           |
| Siloam Hospitals, University, School, Lippo Mall, Offices |                         |                           |

180 km roads built, and 91,451 trees planted,