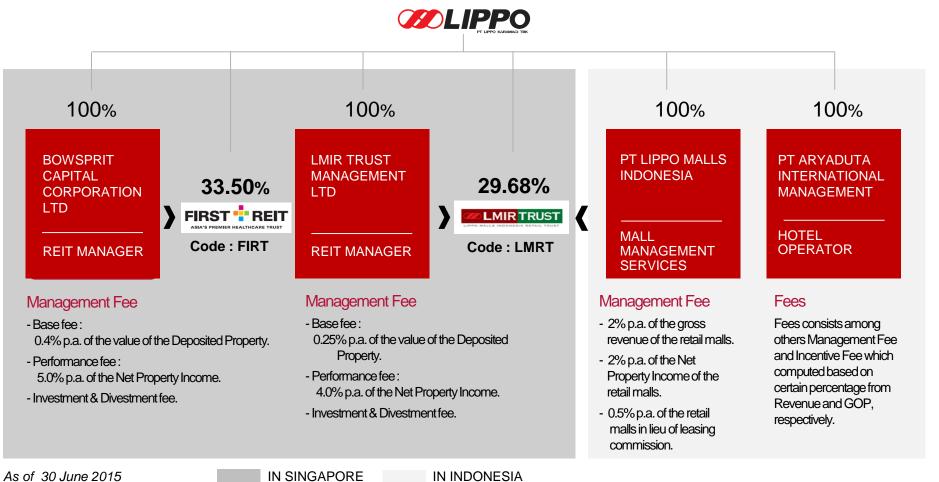

# ASSET MANAGEMENT

#### UNIQUE FOR AN INDONESIAN PROPERTY COMPANY

25

# Managed by Bowsprit Capital Corporation Limited, First REIT's portfolio consists of 16 properties located in Indonesia, Singapore and South Korea

- Manages 11 Siloam Hospitals and 2 Aryaduta Hotels in Indonesia
- As of Jun 30, 2015 : DPU : SGD 4.13 cents

#### MANAGES 19 RETAIL MALLS AND 7 RETAIL SPACES (PER JULY 2015)

• As of June 30, 2015 : DPU: SGD 1.52 cents

27