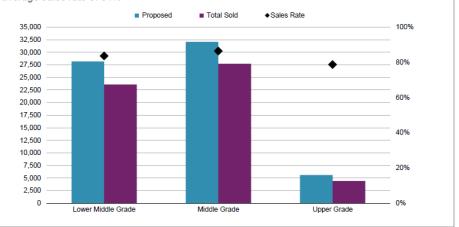

#### A LANDMARK PROJECT – SOUTH JAKARTA

| SOLD (AS OF 30 JUNE 2015)             |                                       |                                       |
|---------------------------------------|---------------------------------------|---------------------------------------|
| THE RITZ                              | THE<br>COSMOPOLITAN                   | THE EMPIRE                            |
| 98%<br>Rp 438 bio<br>100% completion  | 97%<br>Rp 388 bio<br>100% completion  | 97%<br>Rp 338 bio<br>100% completion  |
| THE TIFFANY                           | THE INFINITY                          | THE INTERCON                          |
| 100%<br>Rp 599 bio<br>100% completion | 100%<br>Rp 386 bio<br>100% completion | 100%<br>Rp 354 bio<br>100% completion |
| THE<br>BLOOMINGTON                    | DN PAYMENT PROFILE                    |                                       |
| 91%<br>Rp 915 bio<br>100% completion  | Cash<br>Mortgage<br>12-36 Monthly Ins | 29%<br>50%<br>tallment 21%            |

#### SOLD (AS OF 30 JUNE 2015)

| PRESIDENTIAL<br>SUITES               | AMBASSADOR<br>SUITES                | ROYAL SUITES                         |
|--------------------------------------|-------------------------------------|--------------------------------------|
| 96%<br>Rp 449 bio<br>100% completion | 94%<br>Rp 356 bio                   | 97%<br>Rp 367 bio<br>100% completion |
| NEW<br>PRESIDENTIAL<br>SUITES        | NEW<br>AMBASSADOR<br>SUITES         | NEW ROYAL<br>SUITES                  |
| 84%<br>Rp 584 bio<br>95% completion  | 90%<br>Rp 512 bio<br>95% completion | 98%<br>Rp 367 bio<br>100% completion |

#### **PAYMENT PROFILE**

| Cash                      | 28 % |
|---------------------------|------|
| Mortgage                  | 49 % |
| 12-36 Monthly Installment | 23 % |