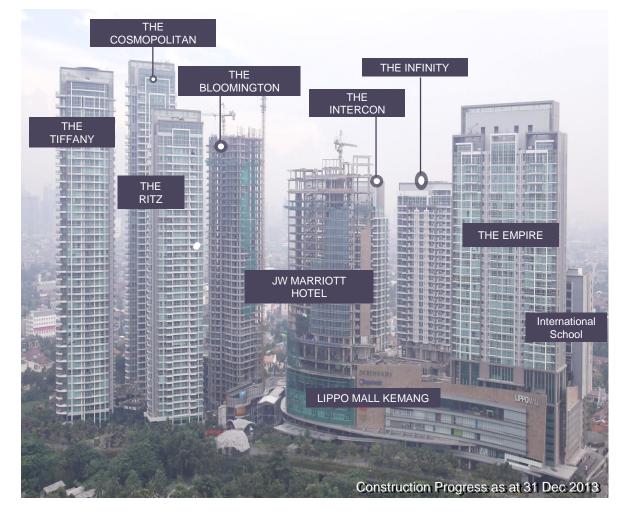

#### A LANDMARK PROJECT – SOUTH JAKARTA

| SOLD (AS OF 30 JUNE 2015)             |                                       |                                       |
|---------------------------------------|---------------------------------------|---------------------------------------|
| THE RITZ                              | THE<br>COSMOPOLITAN                   | THE EMPIRE                            |
| 98%<br>Rp 438 bio<br>100% completion  | 97%<br>Rp 388 bio<br>100% completion  | 97%<br>Rp 338 bio<br>100% completion  |
| THE TIFFANY                           | THE INFINITY                          | THE INTERCON                          |
| 100%<br>Rp 599 bio<br>100% completion | 100%<br>Rp 386 bio<br>100% completion | 100%<br>Rp 354 bio<br>100% completion |
| THE<br>BLOOMINGTON                    | DN PAYMENT PROFILE                    |                                       |
| 91%<br>Rp 915 bio<br>100% completion  | Cash<br>Mortgage<br>12-36 Monthly Ins | 29%<br>50%<br>tallment 21%            |