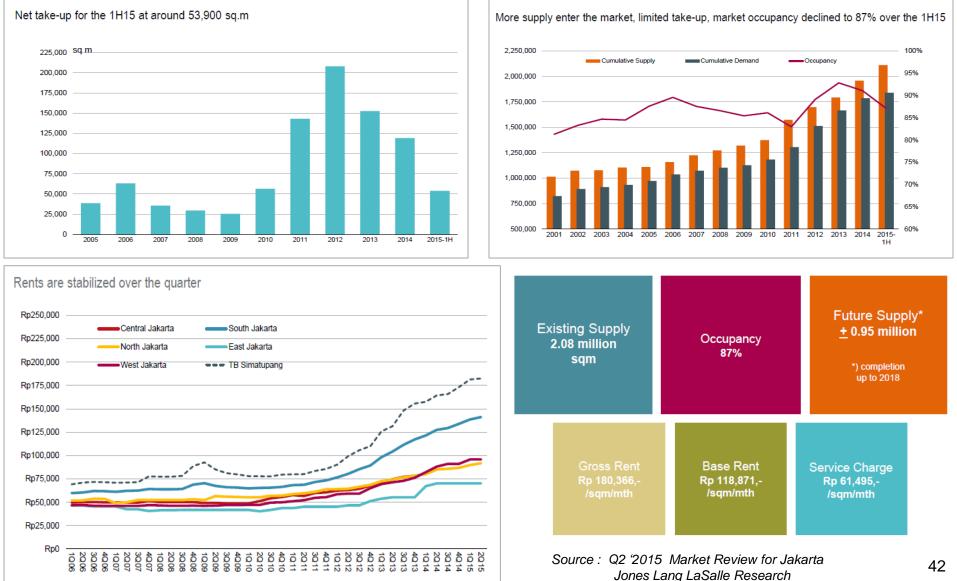

#### DOMINANT POSITION IN RETAIL DEVELOPMENT & PROPERTY MANAGEMENT MANAGES 43 MALLS THROUGHOUT INDONESIA

- 3.1 million sqm GFA
- As of Jun 30, 2015 : Overall average occupancy 83% and 94% in LMIRT properties