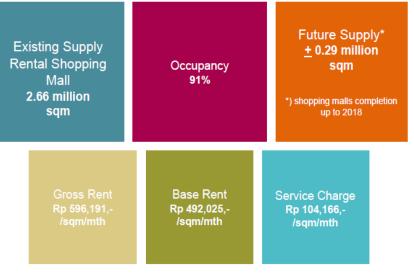

#### DOMINANT POSITION IN RETAIL DEVELOPMENT & PROPERTY MANAGEMENT MANAGES 43 MALLS THROUGHOUT INDONESIA

- 3.1 million sqm GFA
- As of Jun 30, 2015 : Overall average occupancy 83% and 94% in LMIRT properties