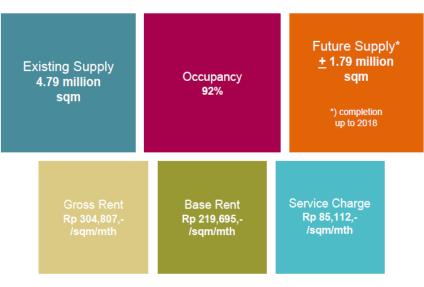

#### DOMINANT POSITION IN RETAIL DEVELOPMENT & PROPERTY MANAGEMENT MANAGES 43 MALLS THROUGHOUT INDONESIA

- 3.1 million sqm GFA
- As of Jun 30, 2015 : Overall average occupancy 83% and 94% in LMIRT properties