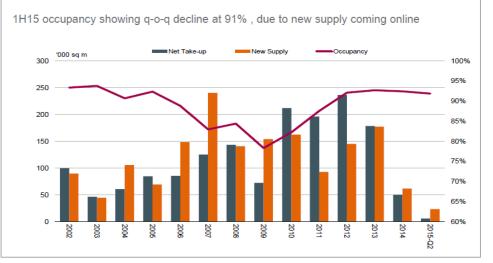

#### DOMINANT POSITION IN RETAIL DEVELOPMENT & PROPERTY MANAGEMENT MANAGES 43 MALLS THROUGHOUT INDONESIA

- 3.1 million sqm GFA
- As of Jun 30, 2015 : Overall average occupancy 83% and 94% in LMIRT properties